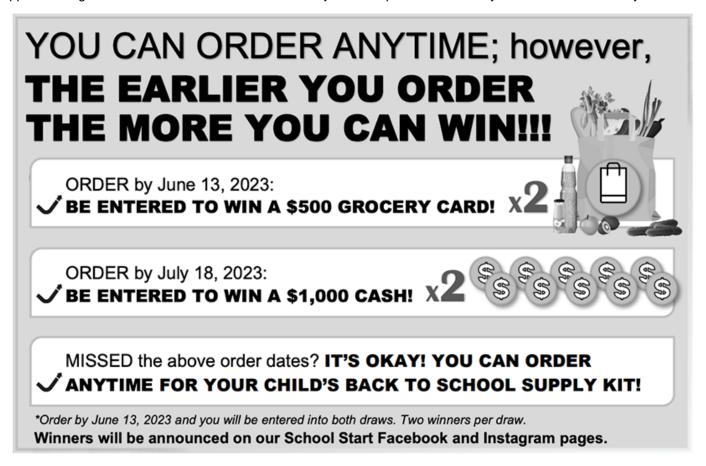

## Dear Parents/Guardians:

Your teachers at Maple Green Elementary are excited to offer the opportunity to purchase quality standardized school supplies through School Start for the 2023/2024 school year. This process will save you both time and money.