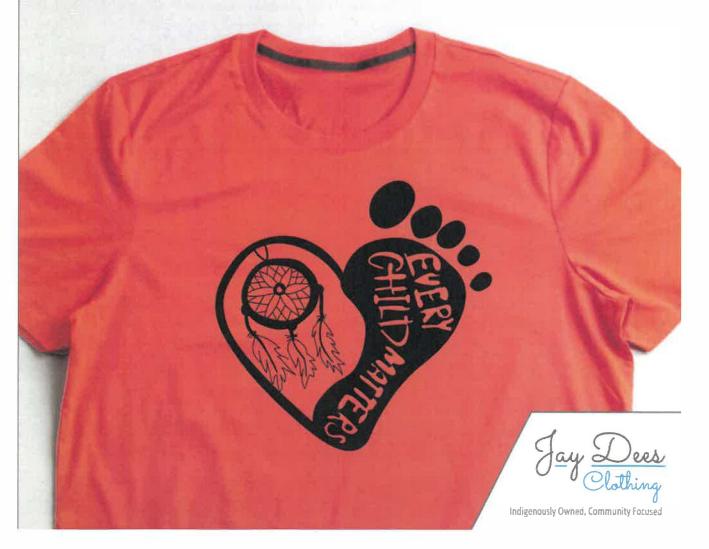

## ORANGE SHIRT DAY

FRIDAY, SEPTEMBER 29TH

(Deadline to submit Noon FRIDAY September 15th)

S (INC. TAX)

Orders are Online Only u

www.jaydeesclothing.com

Orders are Online Only using Credit Card or E-Transfer @ www.jaydeesclothing.com/ecm2023 Password: ECM2023

\*ensure e-transfer orders include Order #

\$1 from every shirt sale will be equally shared between the Indian Residential School Survivor Society and the Orange Shirt Society

> This years shirt was designed by Ma'Kayla Cummings, **Old Yale Road Elementary**