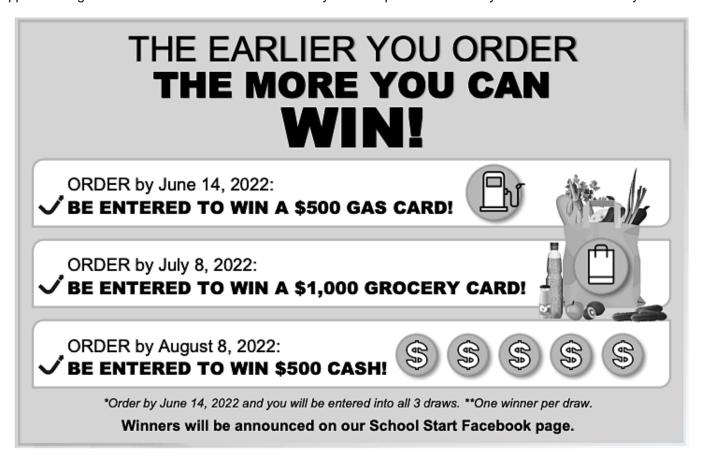

#### Dear Parents/Guardians:

Your teachers at Harold Bishop Elementary are excited to offer the opportunity to purchase quality standardized school supplies through School Start for the 2022/2023 school year. This process will save you both time and money.