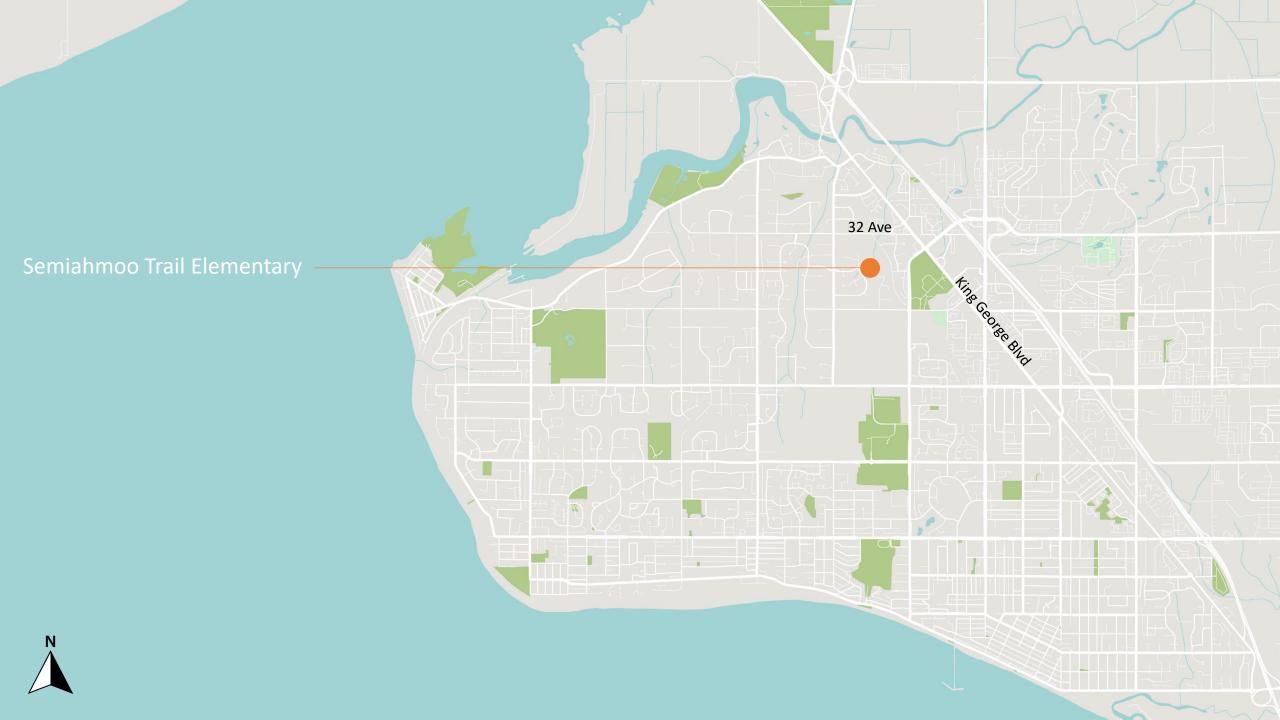

## Semiahmoo Trail Elementary Addition

Board Presentation

December 8th, 2021

## Semiahmoo Trail Elementary Addition

285 students to 540 students (40K + 500E)

10 New Classrooms

Construction Spring 2023- Fall 2024

Opening Fall 2024