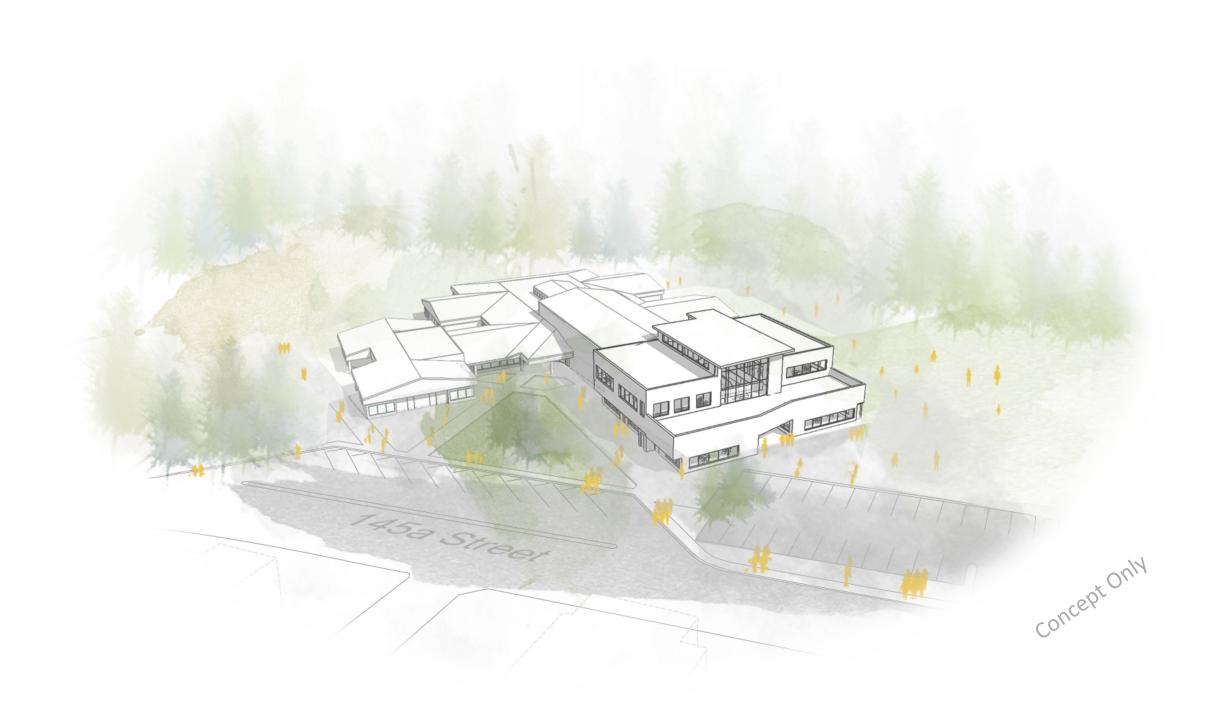

## Semiahmoo Trail Elementary Addition

285 students to 540 students (40K + 500E)

10 New Classrooms

Construction Spring 2023- Fall 2024

Opening Fall 2024