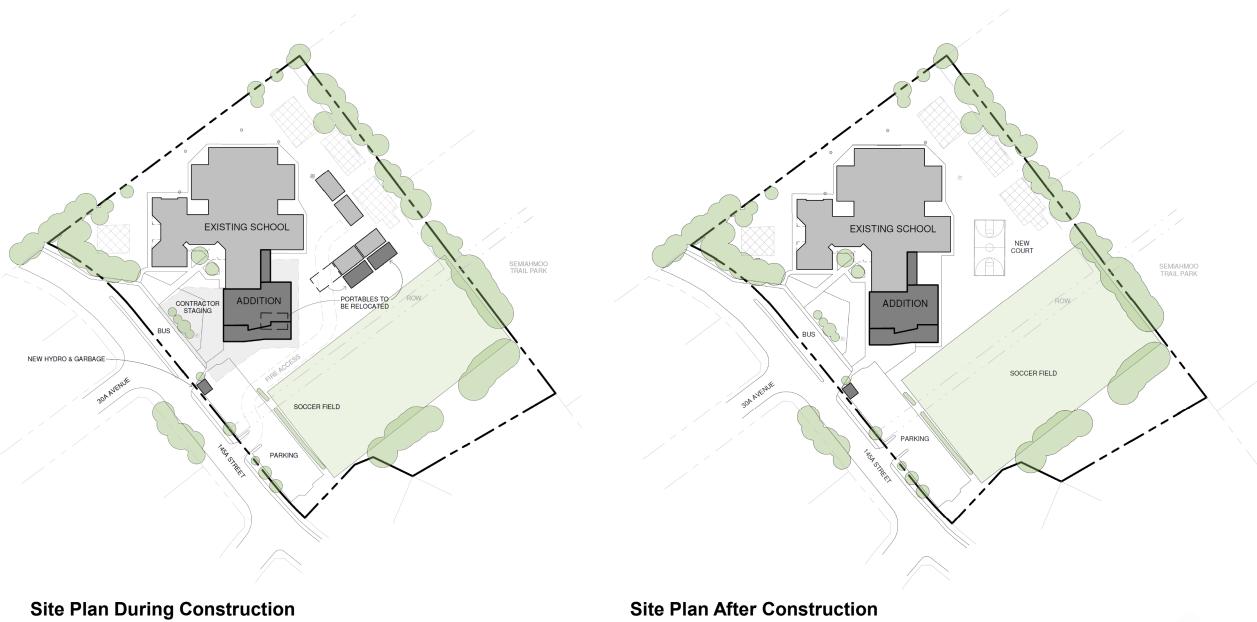

## Semiahmoo Trail Elementary Addition

285 students to 540 students (40K + 500E)

10 New Classrooms

Construction Spring 2023- Fall 2024

Opening Fall 2024