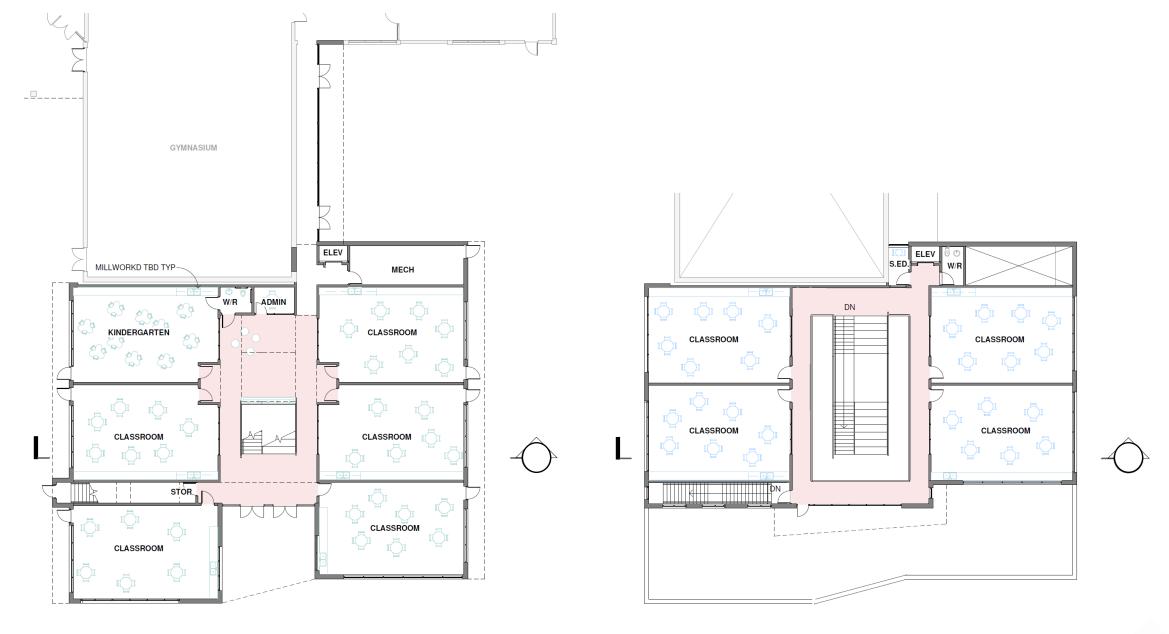

## Semiahmoo Trail Elementary Addition

Board Presentation

December 8th, 2021



### Introduction

#### **Consultant Team**

WSP (structural) AME Group (mechanical) AES Engineering (electrical) AE(civil) studioHub architects

#### Thank you:

Semiahmoo Elementary Steering Committee: Lynda Reeve Elizabeth McDonald

Project Office: Sheetal Basra Autumn Sweet Dave Riley Trevor Wong

## Semiahmoo Trail Elementary Addition

285 students to 540 students (40K + 500E)

10 New Classrooms

Construction Spring 2023- Fall 2024

Opening Fall 2024

















#### **Ground Floor**

Second Floor









### **Break Out Space**





# Thank You