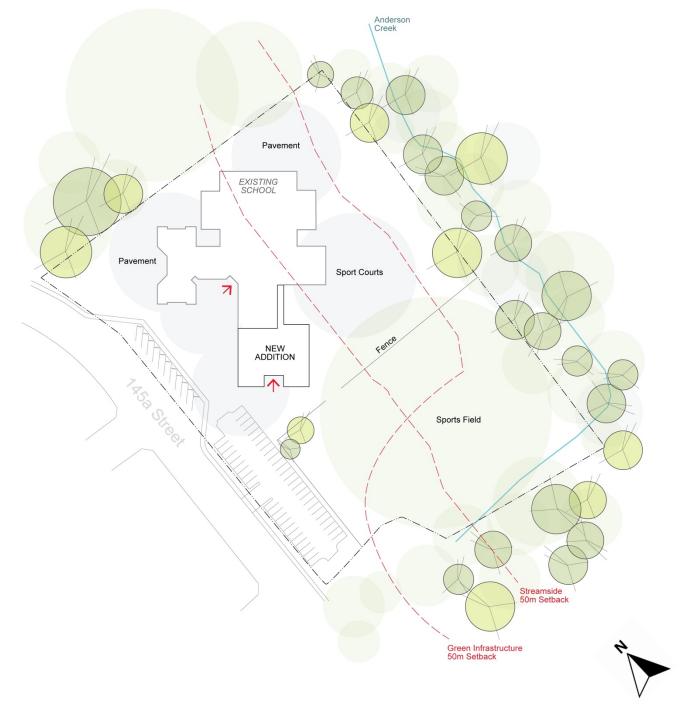

## Semiahmoo Trail Elementary Addition

285 students to 540 students (40K + 500E)

10 New Classrooms

Construction Spring 2023- Fall 2024

Opening Fall 2024