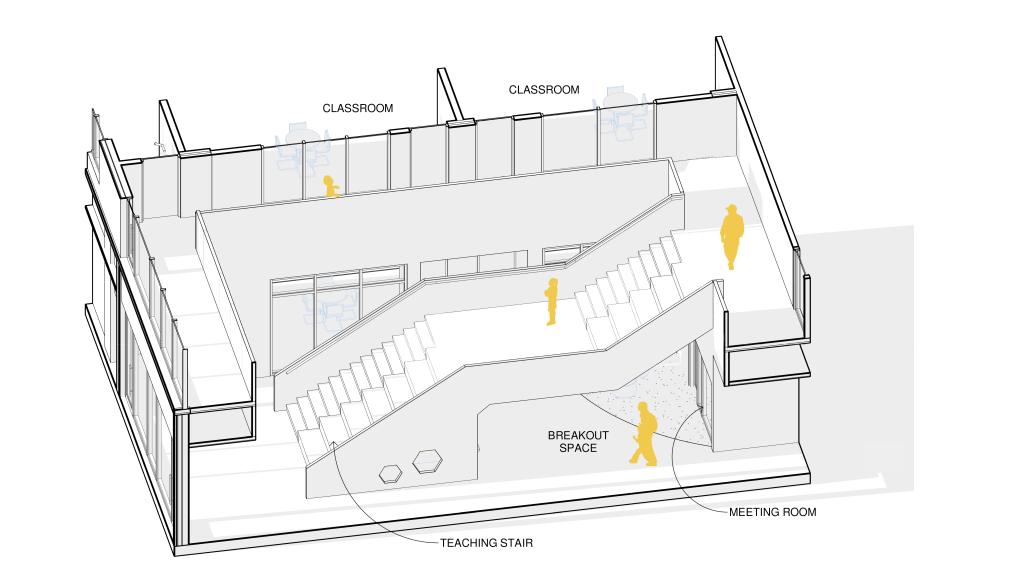

## Semiahmoo Trail Elementary Addition

Board Presentation

December 8th, 2021



### Introduction

#### **Consultant Team**

WSP (structural) AME Group (mechanical) AES Engineering (electrical) AE(civil) studioHub architects

#### Thank you:

Semiahmoo Elementary Steering Committee: Lynda Reeve Elizabeth McDonald

Project Office: Sheetal Basra Autumn Sweet Dave Riley Trevor Wong

## Semiahmoo Trail Elementary Addition

285 students to 540 students (40K + 500E)

10 New Classrooms

Construction Spring 2023- Fall 2024

Opening Fall 2024

















#### **Ground Floor**

Second Floor









### **Break Out Space**





# Thank You