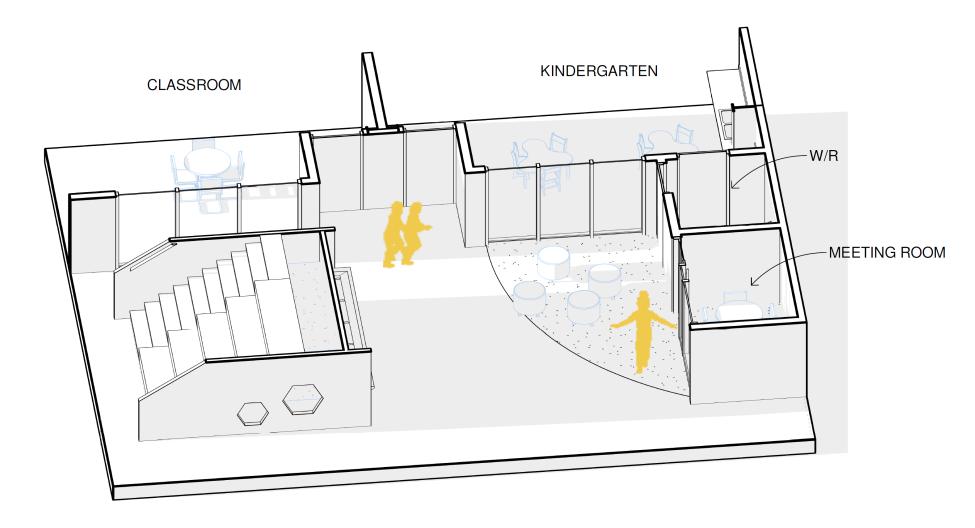

## Semiahmoo Trail Elementary Addition

Board Presentation

December 8th, 2021



### Introduction

#### **Consultant Team**

WSP (structural) AME Group (mechanical) AES Engineering (electrical) AE(civil) studioHub architects

#### Thank you:

Semiahmoo Elementary Steering Committee: Lynda Reeve Elizabeth McDonald

Project Office: Sheetal Basra Autumn Sweet Dave Riley Trevor Wong

## Semiahmoo Trail Elementary Addition

285 students to 540 students (40K + 500E)

10 New Classrooms

Construction Spring 2023- Fall 2024

Opening Fall 2024

















#### **Ground Floor**

Second Floor









### **Break Out Space**





# Thank You