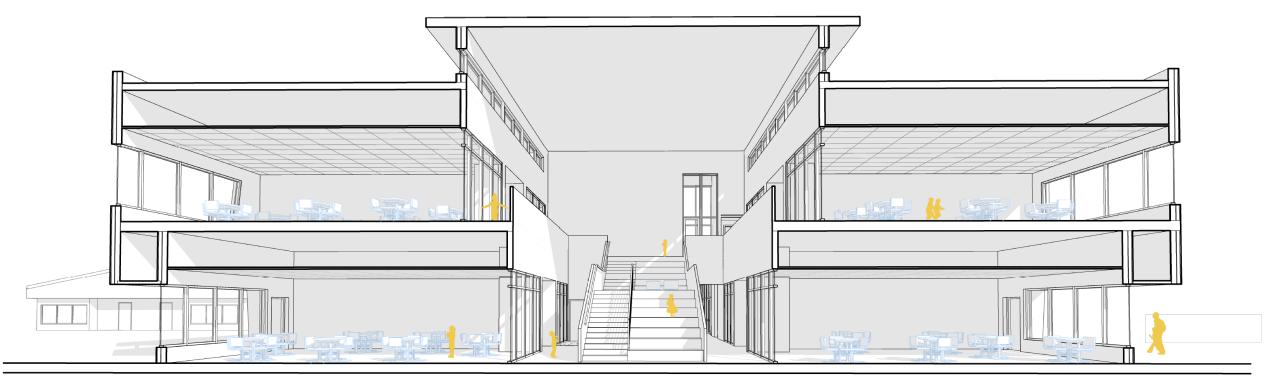

## Semiahmoo Trail Elementary Addition

Board Presentation

December 8th, 2021



### Introduction

#### **Consultant Team**

WSP (structural) AME Group (mechanical) AES Engineering (electrical) AE(civil) studioHub architects

#### Thank you:

Semiahmoo Elementary Steering Committee: Lynda Reeve Elizabeth McDonald

Project Office: Sheetal Basra Autumn Sweet Dave Riley Trevor Wong

## Semiahmoo Trail Elementary Addition

285 students to 540 students (40K + 500E)

10 New Classrooms

Construction Spring 2023- Fall 2024

Opening Fall 2024

















#### **Ground Floor**

Second Floor









### **Break Out Space**





# Thank You