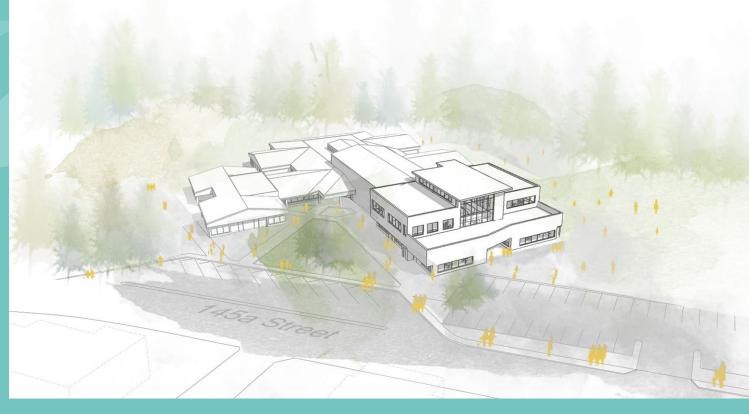

## Semiahmoo Trail Elementary Addition

285 students to 540 students (40K + 500E)

10 New Classrooms

Construction Spring 2023- Fall 2024

Opening Fall 2024

#### **Ground Floor**

Second Floor