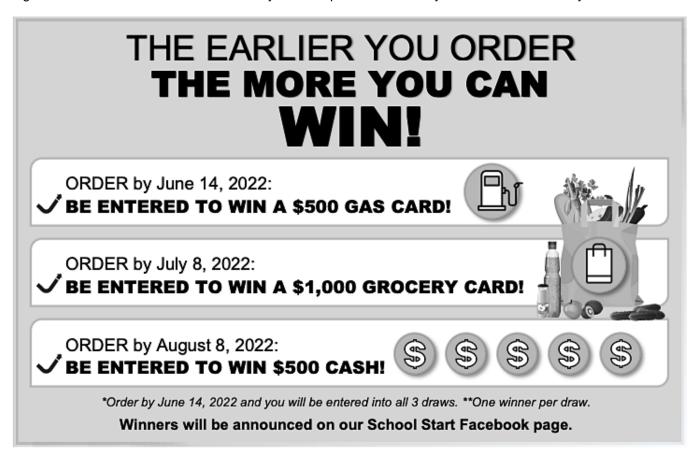

## Dear Parents/Guardians:

Your teachers at Katzie Elementary are excited to offer the opportunity to purchase quality standardized school supplies through School Start for the 2022/2023 school year. This process will save you both time and money.