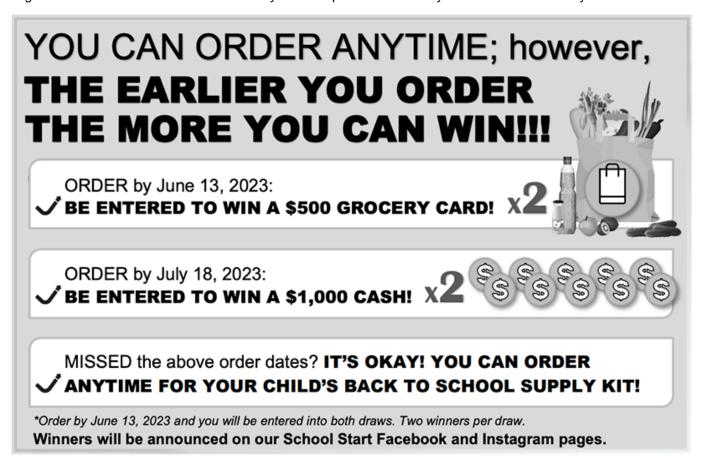

## Dear Parents/Guardians:

Your teachers at Katzie Elementary are excited to offer the opportunity to purchase quality standardized school supplies through School Start for the 2023/2024 school year. This process will save you both time and money.