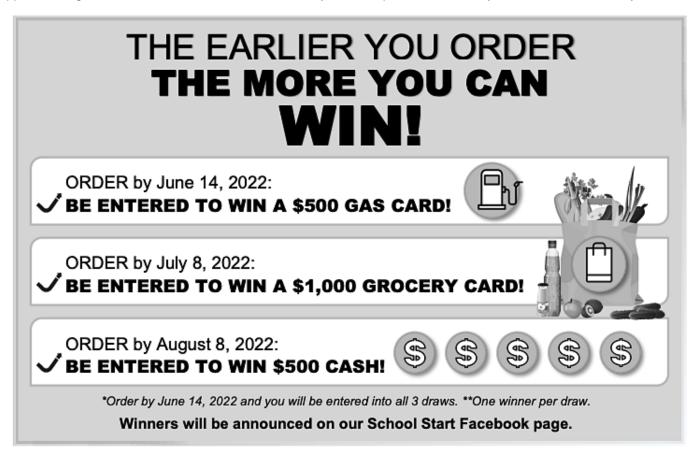

#### Dear Parents/Guardians:

Your teachers at Ocean Cliff Elementary School are excited to offer the opportunity to purchase quality standardized school supplies through School Start for the 2022/2023 school year. This process will save you both time and money.