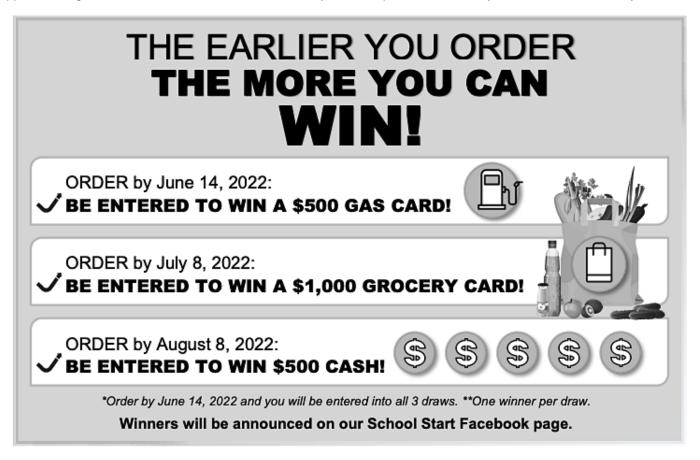

### Dear Parents/Guardians:

Your teachers at Ocean Cliff Elementary School are excited to offer the opportunity to purchase quality standardized school supplies through School Start for the 2022/2023 school year. This process will save you both time and money.