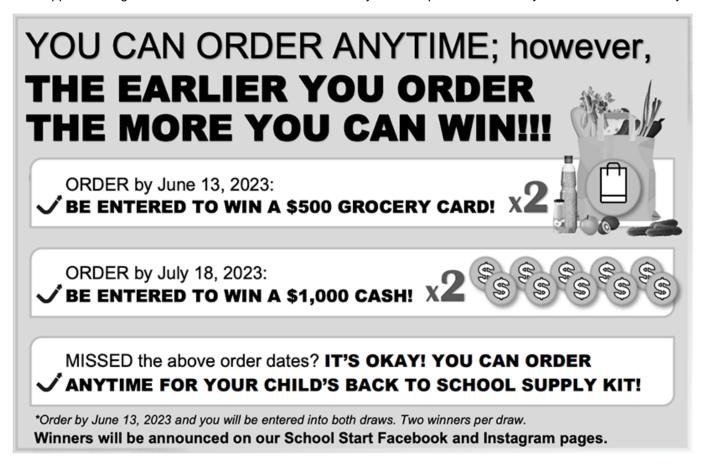

## **SCHOOL DELIVERY:**

The supplies will be packaged and delivered directly to the school in August before your child arrives, labeled with their name on the School Start Package.

\*Any orders placed after July 31st, will be delivered to your home.