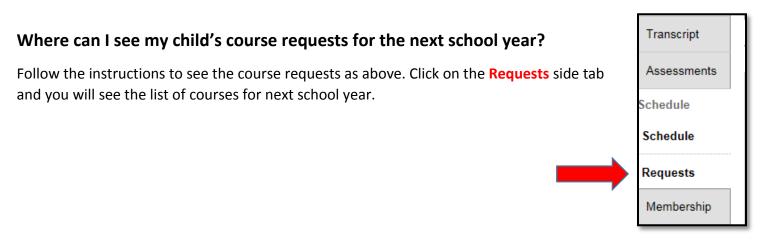

# Where can I see my child's current timetable (schedule)?

Click on the **Family** top tab (as shown above) and select the student who's schedule you would like to view. Then you'll click on the **Schedule** side tab. A list of current classes the student is enrolled in will show. To sort and view the current order of classes, click on the header of the Schedule column and then the Term column.