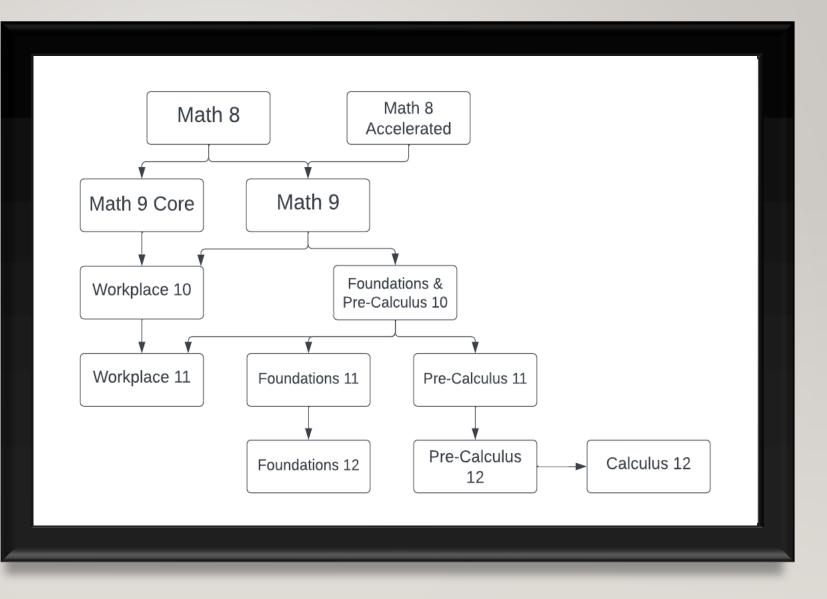

Sc, FRIM PHE,<br>Français Langue, 2 electives + Careers 9 online        |
| Grade10  | English, Math, Socials, Science, PHE, CLE, 2 electives                                 |  | Grade 10 | English, Math, Sci Hum, FRIM Sc, FRIM PHE,<br>Français Langue, CLE, 2 electives                      |
| Grade 11 | English, Math, Socials, Science, CLC, 3 electives                                      |  | Grade II | English, Math, Histoire, Science, CLC, Français<br>Langue, 2 electives                               |
| Grade 12 | English, 3 Grade 12 Courses, 4 other electives                                         |  | Grade 12 | English, Français Langue, 2 Grade 12 Courses, 4 other electives                                      |

## ENGLISH LANGUAGE ARTS



#### SOCIAL STUDIES



## MATHEMATICS



## SCIENCE



## **ENGLISH PROGRAM - SECOND LANGUAGE**

- We recommend taking a second language through to a Language 11:
  - will keep all doors open after high school
  - is a requirement for direct entry to some universities
  - is great for travel + cultural understanding

#### • Grade 8 – Careers 8 (Online)

### CAREERS COURSES

- Grade 9 Careers 9 (Online)
- Grade 10 Career Life Education (CLE) 10
- Grade II Career Life Connections (CLC) 12 +
   Capstone

### ELECTIVES

- One course (4 credits) in either Fine Arts or Applied Skills in grade 10, 11 or 12 is required by the end of Grade 12
- English program students can choose I elective in grade 8, 3 in grade 9, 2 in grade 10, 3 in grade 11 and 4 in grade 12
- French Immersion program students will typically have one less elective t