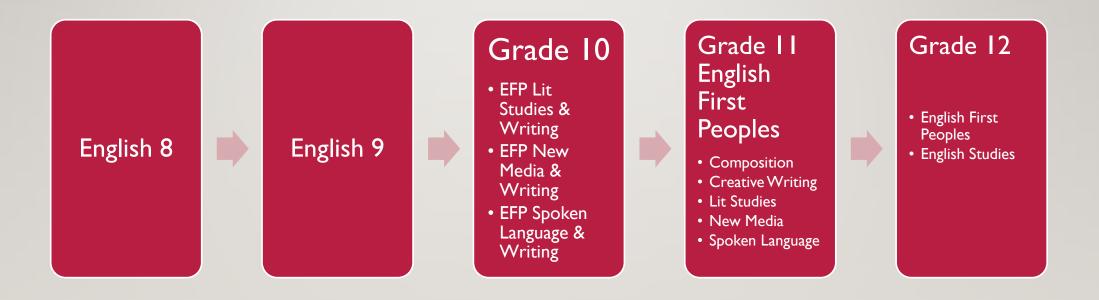

| Grade 9  | English, Math, Sci Hum, FRIM Sc, FRIM PHE,<br>Français Langue, 2 electives + Careers 9 online        |
| Grade10  | English, Math, Socials, Science, PHE, CLE, 2 electives                                 |  | Grade 10 | English, Math, Sci Hum, FRIM Sc, FRIM PHE,<br>Français Langue, CLE, 2 electives                      |
| Grade 11 | English, Math, Socials, Science, CLC, 3 electives                                      |  | Grade II | English, Math, Histoire, Science, CLC, Français<br>Langue, 2 electives                               |
| Grade 12 | English, 3 Grade 12 Courses, 4 other electives                                         |  | Grade 12 | English, Français Langue, 2 Grade 12 Courses, 4 other electives                                      |

## ENGLISH LANGUAGE ARTS



#### SOCIAL STUDIES



## MATHEMATICS



## SCIENCE



## **ENGLISH PROGRAM - SECOND LANGUAGE**

- We recommend taking a second language through to a Language 11:
  - will keep all doors open after high school
  - is a requirement for direct entry to some universities
  - is great for travel + cultural understanding

#### • Grade 8 – Careers 8 (Online)

### CAREERS COURSES

- Grade 9 Careers 9 (Online)
- Grade 10 Career Life Education (CLE) 10
- Grade II Career Life Connections (CLC) 12 +
   Capstone

### ELECTIVES

- One course (4 credits) in either Fine Arts or Applied Skills in grade 10, 11 or 12 is required by the end of Grade 12
- English program students can choose I elective in grade 8, 3 in grade 9, 2 in grade 10, 3 in grade 11 and 4 in grade 12
- French Immersion program student