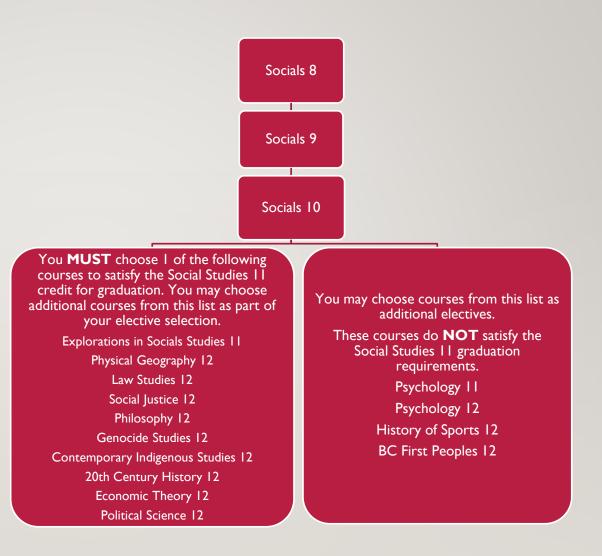

ath, Sci Hum, FRIM Sc, FRIM PHE,<br>Français Langue, 2 electives + Careers 9 online        |
| Grade10  | English, Math, Socials, Science, PHE, CLE, 2 electives                                 |  | Grade 10 | English, Math, Sci Hum, FRIM Sc, FRIM PHE,<br>Français Langue, CLE, 2 electives                      |
| Grade 11 | English, Math, Socials, Science, CLC, 3 electives                                      |  | Grade II | English, Math, Histoire, Science, CLC, Français<br>Langue, 2 electives                               |
| Grade 12 | English, 3 Grade 12 Courses, 4 other electives                                         |  | Grade 12 | English, Français Langue, 2 Grade 12 Courses, 4 other electives                                      |

## ENGLISH LANGUAGE ARTS



#### SOCIAL STUDIES



## MATHEMATICS



## SCIENCE



## **ENGLISH PROGRAM - SECOND LANGUAGE**

- We recommend taking a second language through to a Language 11:
  - will keep all doors open after high school
  - is a requirement for direct entry to some universities
  - is great for travel + cultural understanding

#### • Grade 8 – Careers 8 (Online)

### CAREERS COURSES

- Grade 9 Careers 9 (Online)
- Grade 10 Career Life Education (CLE) 10
- Grade II Career Life Connections (CLC) 12 +
   Capstone

### ELECTIVES

- One course (4 credits) in either Fine Arts or Applied Skills in grade 10, 11 or 12 is required by the end of Grade 12
- English program students can choose I elective in grade 8, 3 in grade 9, 2 in grade 10, 3 in grade 11 and 4 in grade 12
- French Immersion program students will typically have o