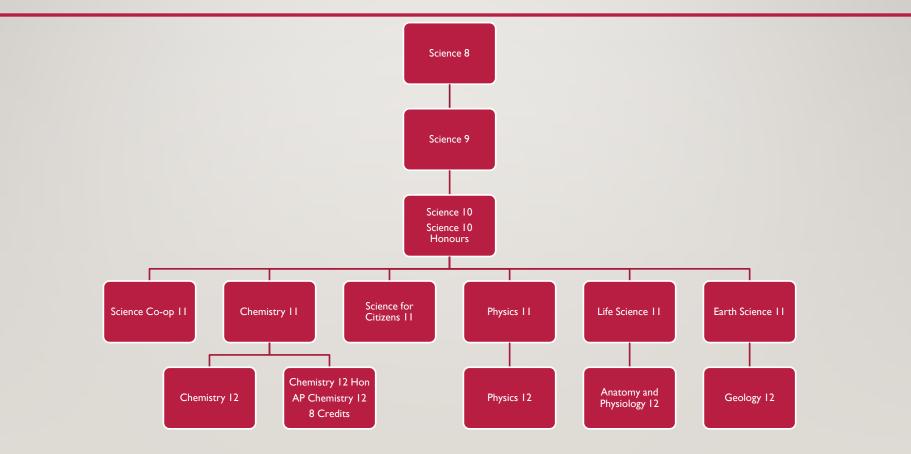

<br>Français Langue, 2 electives + Careers 9 online        |
| Grade10  | English, Math, Socials, Science, PHE, CLE, 2 electives                                 |  | Grade 10 | English, Math, Sci Hum, FRIM Sc, FRIM PHE,<br>Français Langue, CLE, 2 electives                      |
| Grade 11 | English, Math, Socials, Science, CLC, 3 electives                                      |  | Grade II | English, Math, Histoire, Science, CLC, Français<br>Langue, 2 electives                               |
| Grade 12 | English, 3 Grade 12 Courses, 4 other electives                                         |  | Grade 12 | English, Français Langue, 2 Grade 12 Courses, 4 other electives                                      |

## ENGLISH LANGUAGE ARTS



#### SOCIAL STUDIES



## MATHEMATICS



## SCIENCE



## **ENGLISH PROGRAM - SECOND LANGUAGE**

- We recommend taking a second language through to a Language 11:
  - will keep all doors open after high school
  - is a requirement for direct entry to some universities
  - is great for travel + cultural understanding

#### • Grade 8 – Careers 8 (Online)

### CAREERS COURSES

- Grade 9 Careers 9 (Online)
- Grade 10 Career Life Education (CLE) 10
- Grade II Career Life Connections (CLC) 12 +
   Capstone

### ELECTIVES

- One course (4 credits) in either Fine Arts or Applied Skills in grade 10, 11 or 12 is required by the end of Grade 12
- English program students can choose I elective in grade 8, 3 in grade 9, 2 in grade 10, 3 in grade 11 and 4 in grade 12
- French Immersion program students will typically have one less elective than English pr