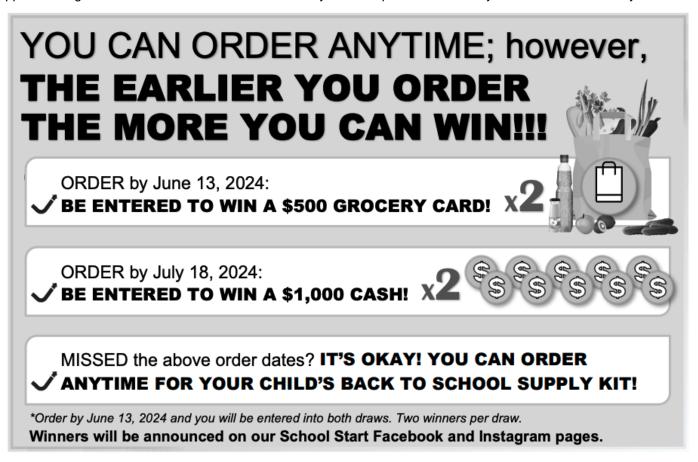

#### Dear Parents/Guardians:

Your teachers at Cloverdale Traditional School are excited to offer the opportunity to purchase quality standardized school supplies through School Start for the 2024/2025 school year. This process will save you both time and money.