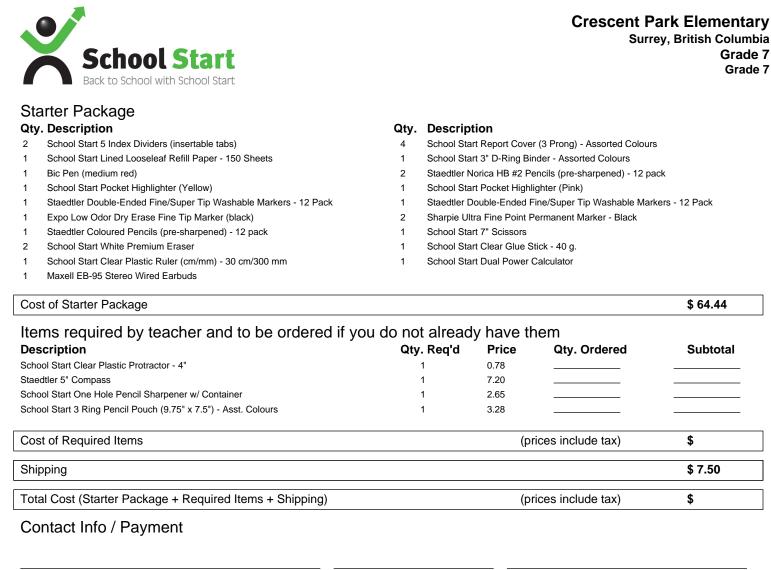

| Student Name (label to appear on supply box) | Phone Number |                     | Email (summer contact info) |        |
|----------------------------------------------|--------------|---------------------|-----------------------------|--------|
| By Credit Card Payment: Visa Mastercard      | Cheq         | ue (made payable to | o: School Start)            |        |
| Card Number                                  | CVV          | Expiry Date         |                             | \$     |
| Name as it appears on card                   |              | Signature           |                             | Amount |
|                                              | <b>D</b> 1   |                     |                             |        |