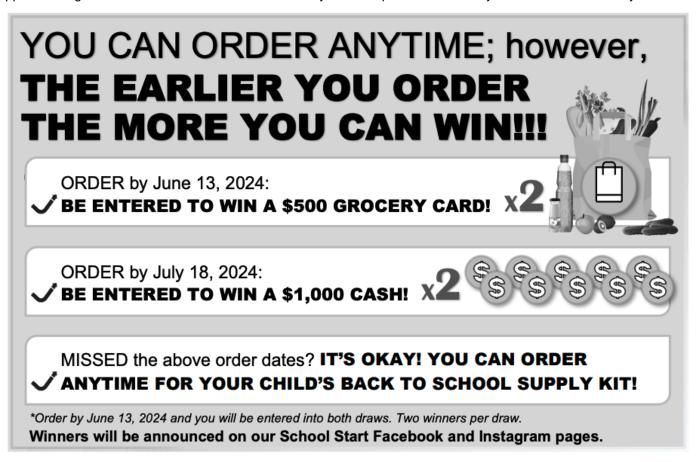

## Dear Parents/Guardians:

Your teachers at Cloverdale Traditional School are excited to offer the opportunity to purchase quality standardized school supplies through School Start for the 2024/2025 school year. This process will save you both time and money.