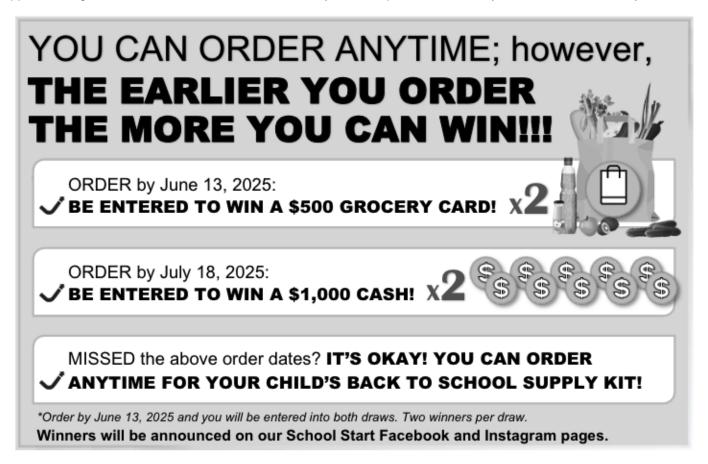

## Dear Parents/Guardians:

Your teachers at Cloverdale Traditional School are excited to offer the opportunity to purchase quality standardized school supplies through School Start for the 2025/2026 school year. This process will save you both time and money.