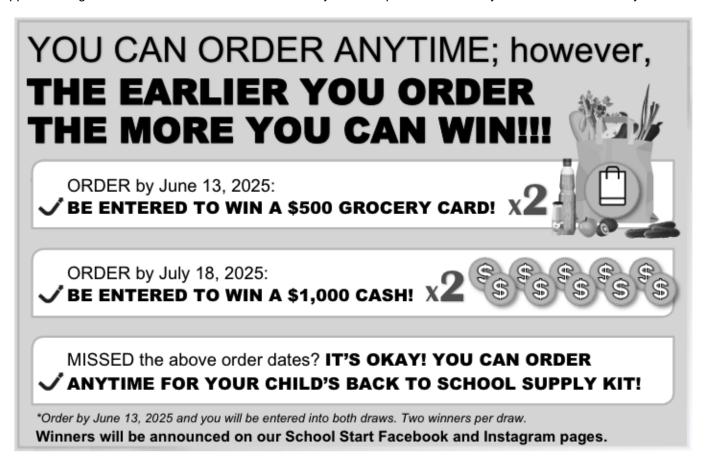

# **SCHOOL DELIVERY:**

The supplies will be packaged and delivered directly to the school in August before your child arrives, labeled with their name on the School Start Package.

\*Any orders placed after July 15th, will be delivered to your home.