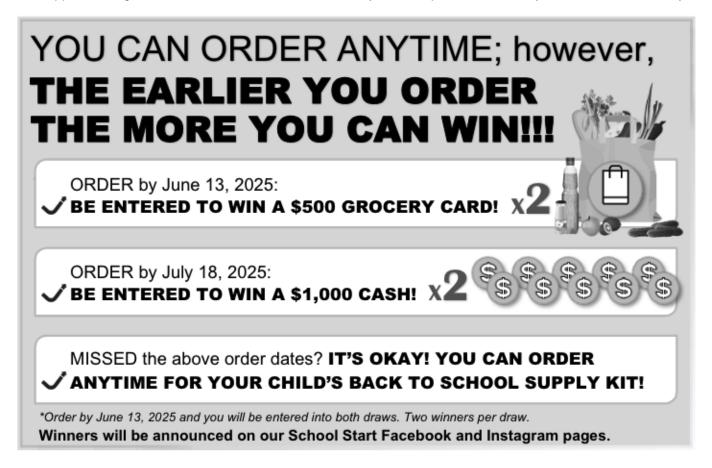

### Dear Parents/Guardians:

Your teachers at Dr. F.D. Sinclair Elementary School are excited to offer the opportunity to purchase quality standardized school supplies through School Start for the 2025/2026 school year. This process will save you both time and money.