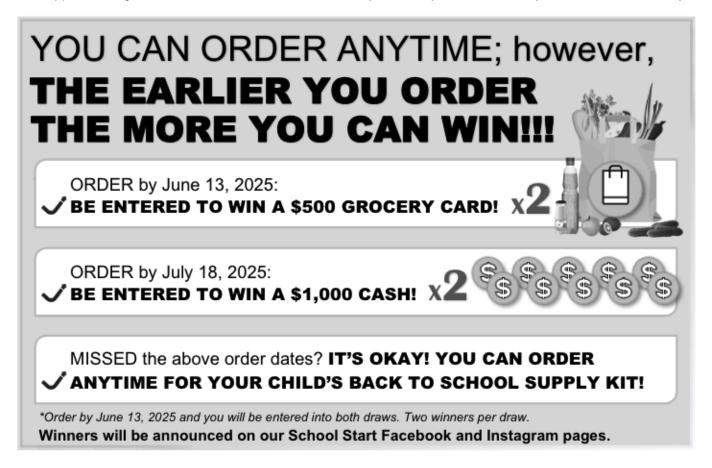

### Dear Parents/Guardians:

Your teachers at Dr. F.D. Sinclair Elementary School are excited to offer the opportunity to purchase quality standardized school supplies through School Start for the 2025/2026 school year. This process will save you both time and money.

### 3 WAYS TO ORDER:

ONLINE: You can place your order online at www.schoolstart.ca.

Our site is best compatible with Firefox or Chrome.

**PHONE:** You can call our customer service centre at 1-800-580-1868 to place your order over the phone.

**EMAIL:** You can print and fill out the order form and return to our office via email to: info@schoolstart.ca.

## 2 Delivery Options:

- HOME:

The supplies will be packaged and delivered directly to your house. If you have a P.O. Box, please use your 911 address. Because the kit (s) are delivered to your home, you will have the ability to:

- Pre-label your childs supplies
- Add supplies to your order for home use or for your child in another school
- **SCHOOL:** The supplies will be packaged and delivered directly to the school in August before your child arrives, labeled with their name on the School Start Package.
  - \*Any orders placed after July 15th, will be delivered to your home.

Thank you for your support!