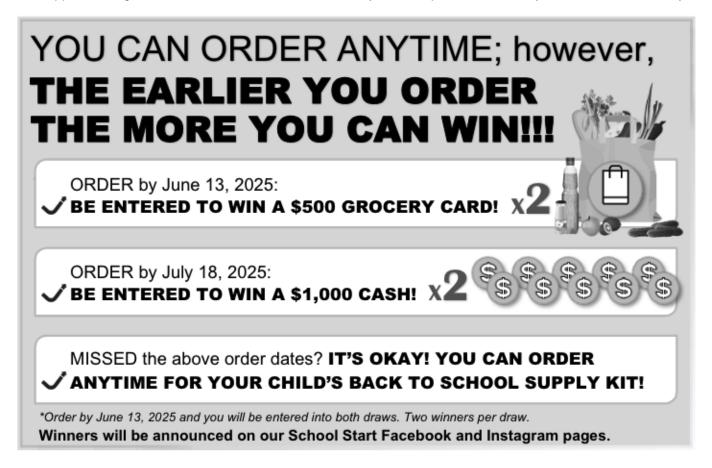

## Dear Parents/Guardians:

Your teachers at Dr. F.D. Sinclair Elementary School are excited to offer the opportunity to purchase quality standardized school supplies through School Start for the 2025/2026 school year. This process will save you both time and money.