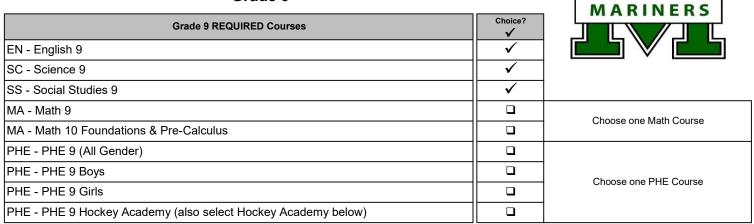

## **Earl Marriott Secondary**

## Course Selection Form - 2025-2026 Grade 9



to meet ADST requirements Step 1: Pleas

| Step 1: Please choo                                  | se three (3) ELECTIV | /ES from the list below: at lea                                              | ast one must have an asterik* |
|------------------------------------------------------|----------------------|------------------------------------------------------------------------------|-------------------------------|
|                                                      | Course Name          |                                                                              |                               |
| 1.                                                   |                      |                                                                              |