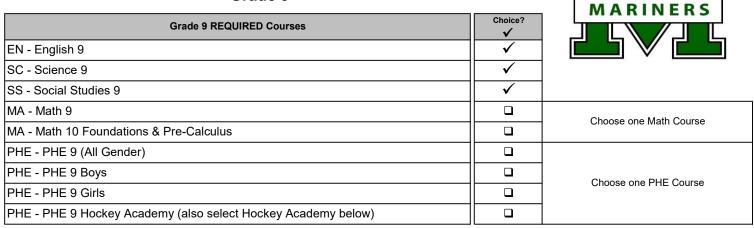

# Earl Marriott Secondary

# Course Selection Form - 2025-2026 Grade 9

| Step 1 | : Please | choose to | wo (2) | ELECT | IVES | from t | the list | below |
|--------|----------|-----------|--------|-------|------|--------|----------|-------|
|--------|----------|-----------|--------|-------|------|--------|----------|-------|