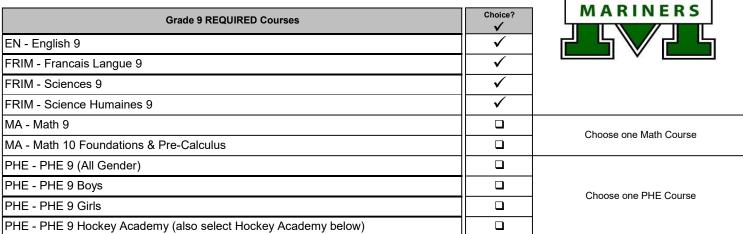

## Course Selection Form - 2025-2026 **Grade 9 French Immersion**

| MARINERS               |
|------------------------|
| Choose one Math Course |
| Chassa and DUE Causes  |

|--|

|    | Course Name |
|----|-------------|
|    |             |
| 1. |             |
|    |             |
|    |             |
| 2. |             |
|    |             |
|    |             |