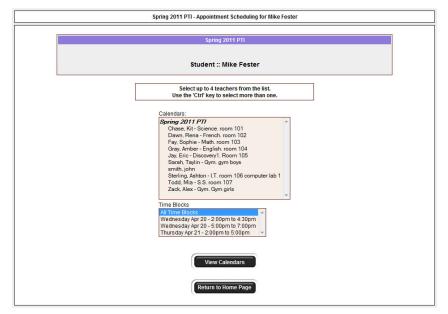

## **Parent Appointment Scheduling**

Parents can schedule appointments for any student that they have added to the system by clicking on the "Appointments" button beside the student's name. The parent is then taken to a page where they can select the teachers with whom they wish to meet. Multiple teachers can be selected by using the "Ctrl" key on a PC keyboard or the "Command" key on a Macintosh keyboard.