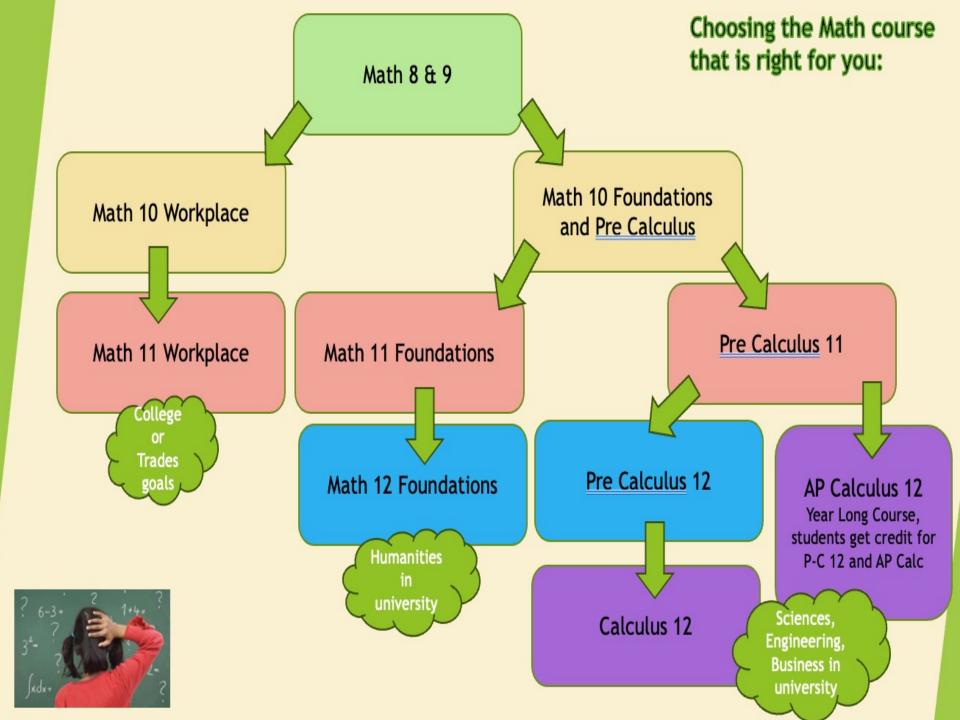

#### Choosing the Math course that is right for you:

#### • There are 2 Math classes offered at the grade 10 level:

- o Foundations of Math and Pre-Calculus 10
  - Majority of students will take this math
- Workplace Math 10
  - Designed for students who find math challenging/difficult
  - Designed for entry into many college or trades programs and the workplace

#### How to decide which to take:

- o If you have Math this *semester*, talk with your teacher.
- o If you had Math last *semester*, think about your experience and read your teacher's report card comments.
- o Math Workplace 10 is for any student who found Math 9 challenging and either had a final proficiency of EMG or was highly recommended for the course by their teacher.