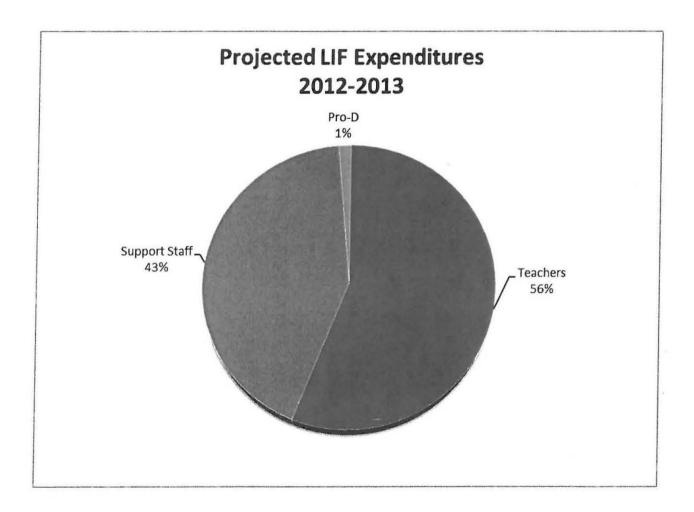

identified our spending plan for the \$7,163,622 that we received in LIF funding. We have met with representatives of the STA and CUPE to review our current plan and to make adjustments for semester 2. Funds were held back for semester 2 adjustments and we consulted with schools at any new and emerging needs. Adjustments were made including the addition of:

| Secondary Teachers  | 13.36      |
|---------------------|------------|
| Secondary Support   | 7.78       |
| Elementary Teachers | 2          |
| Elementary Support  | 4.54       |
| Elem Pro-D          | \$1,600.00 |
| Secondary Pro-D     | \$9,500.00 |

MEETING DATE: 2013-02-14

SCHEDULE:

4(c)

TOPIC:

Learning Improvement Fund Update

Adjusted for current costing, our overall LIF expenditures for 2012-13 are projected to be:



One of the major outcomes of our discussions with the STA and CUPE is that we intend to meet in early April to review our processes for 2013-14 and to discuss how we may make the best use of our funds while attending to the legislation. We anticipate as much of the funding as reasonable in the spring to allow schools to plan while still holding back some funding to allow for September and mid-year adjustments. We will also have these discussions as part of our ongoing work with principals and vice-principals.

| MEETING DATE: | 2013-02-14                                                      |                                                                    |
|---------------|-----------------------------------------------------------------|----------------------------------------------