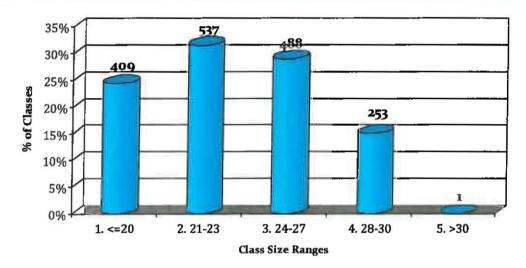

r the Board. These reports indicate our class size and composition in the district at this time and through this memo, we report that the organization of classes in the school and district are appropriate for student learning.

Submitted by:

Jordan Tinney, Deputy Superintendent

Approved by:

M. A. McKay, Superintendent

#### Enclosures:

- 2013-14 Elementary Class Size Report
- 2013-14 Secondary Class Size Report
- 2013-14 Class Size Comparison Report

## 2013-14 Elementary Class Size Report



### September 2013

**Total Number of Elementary Classes:** 

1688

- \* No Kindergarten class exceeds 22 students
- \* No Primary class (including 3/4 splits) exceeds 24 students

### **Elementary Classes over 30**

Morgan Elem

Division 4

Grade 7

31

## **Elementary Class Size Distribution**



### Distribution of Classes with IEPs



Note: Students who have individualized education plans (IEPs) represent a wide range of abilities and learning needs. The number of students with IEPs should not be considered, on its own, as an accurate description of the class composition. Classroom teachers and principals consult regarding class composition and take into consideration many factors regarding the learning environment.

# 2013-14 Secondary Class Size Report



## September 2013

Secondary Classes over 30 - Count by School

| Secondary Classes over 30.     | Count by 3 |
|--------------------------------|------------|
| Clayton Heights Sec            | 3          |
| Earl Marriott Sec              | 3          |
| Elgin Park Sec                 | 0          |
| Enver Creek Sec