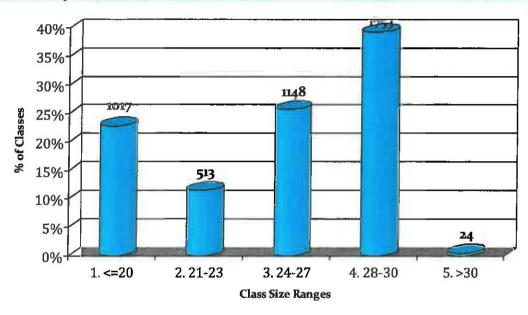

| 31   | 0 |
| Camanawis Sec                                                                                                                                                           |      |   |
| PHYSICAL EDUCATION 10 (02)                                                                                                                                              | 34   | 1 |
|                                                                                                                                                                         |      |   |

## 2013-14 Secondary Class Size Report



## September 2013

## Secondary Class Size Distribution



### Distribution of Classes with IEPs



Note: Students who have individualized education plans (IEPs) represent a wide range of abilities and learning needs. The number of students with IEPs should not be considered, on its own, as an accurate description of the class composition. Classroom teachers and principals consult regarding class composition and take into consideration many factors regarding the learning environment.

## Class Size Comparison Report



September 2012 and September 2013

# Elementary Class Size Distribution September 2012 vs. September 2013



■ SumOf% 2012 ■ SumOf% 2013

# Distribution of Elementary Classes with IEPs September 2012 vs. September 2013



## **Class Size Comparison Report**



September 2012 and September 2013

# Secondary Class Size Distribution