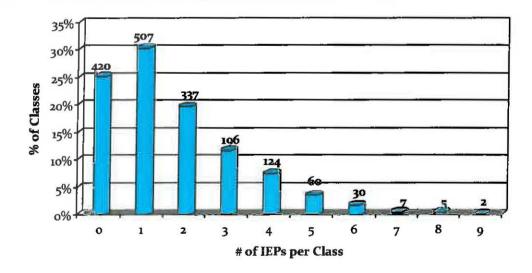

lass size and composition in the district at this time and through this memo, we report that the organization of classes in the school and district are appropriate for student learning.

Submitted by:

Jordan Tinney, Deputy Superintendent

Approved by:

M. A. McKay, Superintendent

#### Enclosures:

- 2013-14 Elementary Class Size Report
- 2013-14 Secondary Class Size Report
- 2013-14 Class Size Comparison Report

## 2013-14 Elementary Class Size Report



### September 2013

**Total Number of Elementary Classes:** 

1688

- \* No Kindergarten class exceeds 22 students
- \* No Primary class (including 3/4 splits) exceeds 24 students

### **Elementary Classes over 30**

Morgan Elem

Division 4

Grade 7

31

## **Elementary Class Size Distribution**



### Distribution of Classes with IEPs



Note: Students who have individualized education plans (IEPs) represent a wide range of abilities and learning needs. The number of students with IEPs should not be considered, on its own, as an accurate description of the class composition. Classroom teachers and principals consult regarding class composition and take into consideration many factors regarding the learning environment.

# 2013-14 Secondary Class Size Report



## September 2013

Secondary Classes over 30 - Count by School

| Secondary Classes over 30.     | Count by 3 |
|--------------------------------|------------|
| Clayton Heights Sec            | 3          |
| Earl Marriott Sec              | 3          |
| Elgin Park Sec                 | 0          |
| Enver Creek Sec                | 1          |
| Fleetwood Par