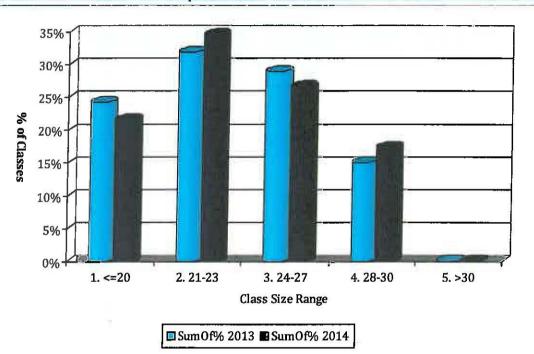

E MEMORANDUM (Regular)

#### **MEETING DATE: 2014-11-06**

#### TOPIC: CLASS SIZE AND COMPOSITION REPORT

Each year districts are required to submit their report on class organization to the Ministry of Education. The attached reports indicate the current class size and composition in our schools, and are submitted to the Board for information.

| Submitted by: | R.Ry 3>                                      |
|---------------|----------------------------------------------|
|               | Rick Ryan, Deputy Superintendent             |
| Approved by:  | Dr. Jordan Tinney, Superintendent of Schools |

Enclosures:

Elementary Class Size Report 2014-15 Secondary Class Size Report 2014-15 Comparison 2013-14 to 2014-15



# Elementary Class Size Distribution September 2013 vs. September 2014



# Distribution of Elementary Classes with IEPs September 2013 vs. September 2014



# 

September 2013 and September 2014

# Secondary Class Size Distribution September 2013 vs. September 2014

**Class Size Comparison Report** 



# Distribution of Classes with IEPs September 2013 vs. September 2014



# **Class Size Comparison Report**



## September 2013 and September 2014

Note: Students who have individualized education plans (IEPs) represent a wide range of abilities and learning needs. The number of students with IEPs should not be considered, on its own, as an accurate description of the class composition. Classroom teachers and principals consult regarding class composition and take into consideration many factors regarding the learning environment.

# 2014-15 Elementary Class S