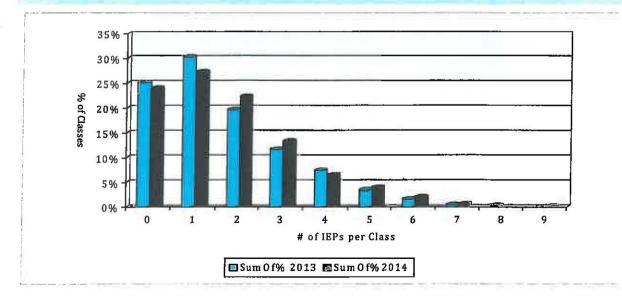

D COMPOSITION REPORT

Each year districts are required to submit their report on class organization to the Ministry of Education. The attached reports indicate the current class size and composition in our schools, and are submitted to the Board for information.

| Submitted by: | R.Ry 3>                                      |
|---------------|----------------------------------------------|
|               | Rick Ryan, Deputy Superintendent             |
| Approved by:  | Dr. Jordan Tinney, Superintendent of Schools |

Enclosures:

Elementary Class Size Report 2014-15 Secondary Class Size Report 2014-15 Comparison 2013-14 to 2014-15



# Elementary Class Size Distribution September 2013 vs. September 2014



# Distribution of Elementary Classes with IEPs September 2013 vs. September 2014



# 

September 2013 and September 2014

# Secondary Class Size Distribution September 2013 vs. September 2014

**Class Size Comparison Report** 



# Distribution of Classes with IEPs September 2013 vs. September 2014



# **Class Size Comparison Report**



## September 2013 and September 2014

Note: Students who have individualized education plans (IEPs) represent a wide range of abilities and learning needs. The number of students with IEPs should not be considered, on its own, as an accurate description of the class composition. Classroom teachers and principals consult regarding class composition and take into consideration many factors regarding the learning environment.

# 2014-15 Elementary Class Size Report



## October 2014

Total Number of Elementary Classes: 1695

\* No Kinde