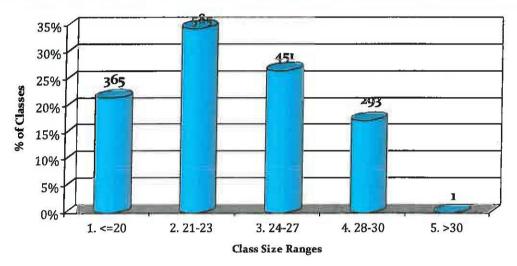

#### REGULAR BOARD MEETING AGENDA

MEETING DATE: 2014-11-06

MEETING PLACE: School District No. 36 (Surrey) District Education Centre

Main Boardroom - Room #2020

- (a) Trustee Reports
- (b) Progress Report Active Capital Projects
- (c) Report on Business Development Financial Activity for the Twelve (12) Months Ended 2014-06-30
- (d) Class Size and Composition Report
- (e) Update on the New Registration Process Choice Programs (verbal)
- (f) Update on Long Range Education Plan (verbal)
- (g) Superintendent' Report (verbal)
- (h) Incoming Correspondence