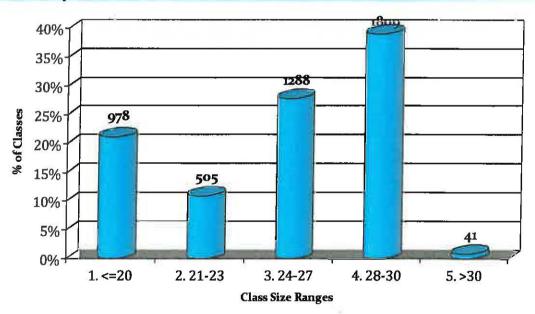

| 32 | 0 |
| PRE-CALCULUS 12 (03)                                                                       | 31 | 0 |
| SCIENCE 9 (01)                                                                             | 31 | 2 |
| VISUAL ARTS 8 (01)                                                                         | 32 | 0 |
| VISUAL ARTS 8 (03)                                                                         | 32 | 3 |
| ullivan Heights Sec                                                                        |    |   |
| PHYSICAL EDUCATION 10 (01), PHYSICAL EDUCATION 9 (01), PHYSICAL EDUCATION 9 (01)           | 32 | 0 |
| PHYSICAL EDUCATION 10 (02), PHYSICAL EDUCATION 9 (02), PHYSICAL EDUCATION 9 (02), PHYSICAL | 31 | 2 |

EDUCATION 9 (02)

# Secondary Class Size Distribution





September 2014

# **Distribution of Classes with IEPs**

4



Note: Students who have individualized education plans (IEPs) represent a wide range of abilities and learning needs. The number of students with IEPs should not be considered, on its own, as an accurate description of the class composition. Classroom teachers and principals consult regarding class composition and take into consideration many factors regarding the learning environment.



### BOARD OF EDUCATION Of SCHOOL DISTRICT NO. 36 (SURREY) Schedule 4 (h) of the

### ADMINISTRATIVE MEMORANDUM (Regular)

MEETING DATE: 2014-11-06

TOPIC: INCOMING CORRESPONDENCE

### CATEGORY #3

(Requiring Board action)

| NUMBER    | FROM | SUBJECT |
|-----------|------|---------|
| No items. |      |         |
|           |      |