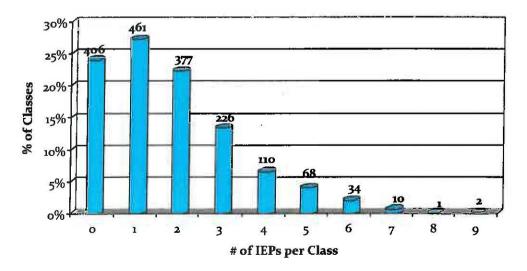

## September 2013 and September 2014

Note: Students who have individualized education plans (IEPs) represent a wide range of abilities and learning needs. The number of students with IEPs should not be considered, on its own, as an accurate description of the class composition. Classroom teachers and principals consult regarding class composition and take into consideration many factors regarding the learning environment.

# 2014-15 Elementary Class Size Report



## October 2014

Total Number of Elementary Classes: 1695

\* No Kindergarten class exceeds 22 students

\* No Primary class (including 3/4 splits) exceeds 24 students

## **Elementary Classes over 30**

Newton Elem

Division 03

Grade 7

31

# **Elementary Class Size Distribution**



## **Distribution of Classes with IEPs**



Note: Students who have individualized education plans (IEPs) represent a wide range of abilities and learning needs. The number of students with IEPs should not be considered, on its own, as an accurate description of the class composition. Classroom teachers and principals consult regarding class composition and take into consideration many factors regarding the learning environment.



September 2014

| Clayton Heights Sec            | 3  |
|--------------------------------|----|
| Earl Marriott Sec              | ο  |
| Elgin Park Sec                 | 0  |
| Enver Creek Sec                | 0  |
| Fleetwood Park Sec             | 0  |
| Frank Hurt Sec                 | 0  |
| Fraser Heights Sec             | 4  |
| Guildford Park Sec             | о  |
| Johnston Heights Sec