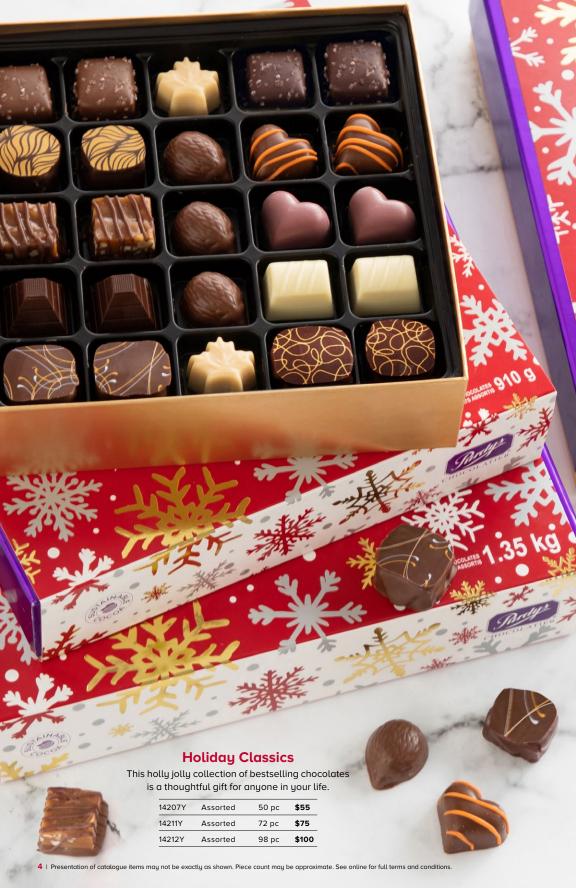

#### SEE YOUR COORDINATOR FOR MORE INFORMATION

| PG | CODE   | DESCRIPTION                                                | SIZE            | PRICE    | LINE | QTY | TOTAL |
|----|--------|------------------------------------------------------------|-----------------|----------|------|-----|-------|
| 2  | 26238  | Iconic Christmas Gift Tin                                  | 20 pc           | \$26.25  | 1    |     |       |
| 3  | 13103X | Favourites — Milk (gift wrapped)                           | 32 pc           | \$34.65  | 2    |     |       |
| 3  | 11103X | Favourites — Dark (gift wrapped)                           | 32 pc           | \$34.65  | 3    |     |       |
| 3  | 12105X | Favourites — Assorted (gift wrapped)                       | 32 pc           | \$34.65  | 4    |     |       |
| 3  | 12503Y | Favourites — Assorted (gift wrapped)                       | 164 pc          | \$162.75 | 5    |     |       |
| 4  | 14207Y | Holiday Classics — Assorted                                | 50 pc           | \$57.75  | 6    |     |       |
| 4  | 14211Y | Holiday Classics — Assorted                                | 72 pc           | \$78.75  | 7    |     |       |
| 4  | 14212Y | Holiday Classics — Assorted                                | 98 pc           | \$105.00 | 8    |     |       |
| 5  | 14553  | Chocolate Survival Kit: Survive the Season                 | 260 g / 9.2 oz  | \$17.85  | 9    |     |       |
| 5  | 19614  | Chocolates & Roasted Nuts                                  | 375 g / 13.2 oz | \$31.50  | 10   |     |       |
| 6  | 17009X | Mini Hedgehogs — Milk (gift wrapped)                       | 10 pc           | \$15.75  | 11   |     |       |
| 6  | 17012X | Mini Hedgehogs — Dark (gift wrapped)                       | 10 pc           | \$15.75  | 12   |     |       |
| 6  | 17011X | Hedgehogs — Milk (gift wrapped)                            | 10 pc           | \$21.00  | 13   |     |       |
| 6  | 17021X | Hedgehogs — Milk (gift wrapped)                            | 20 pc           | \$39.90  | 14   |     |       |
| 7  | 16001X | Sweet Georgia Browns — Milk (gift wrapped)                 | 8 pc            | \$22.05  | 15   |     |       |
| 7  | 16018X | Mini Sweet Georgia Browns — Milk (gift wrapped)            | 15 pc           | \$22.05  | 16   |     |       |
| 7  | 16016X | Sweet Georgia Browns — Dark (gift wrapped)                 | 8 pc            | \$22.05  | 17   |     |       |
| 7  | 18194X | Fruit Jellies                                              | 32 pc           | \$24.15  | 18   |     |       |
| 7  | 15600X | Cordial Cherries                                           | 14 pc           | \$28.35  | 19   |     |       |
| 7  | 15500X | Milk & Dark Chocolate Nuts & Caramels                      | 265 g / 9.3 oz  | \$24.15  | 20   |     |       |
| 8  | 25034X | Mini Favourites                                            | 6 pc            | \$12.60  | 21   |     |       |
| 8  | 28752  | Jolly St. Nick — Milk                                      | 56 g / 2.0 oz   | \$4.20   | 22   |     |       |
| 8  | 18314  | Holiday Joy Card Box                                       | 60 g / 2.1 oz   | \$5.78   | 23   |     |       |
| 8  | 18501  | Salted Butter Toffee Bites                                 | 200 g / 7.1 oz  | \$14.70  | 24   |     |       |
| 9  | 12793  | Peppermint Bark                                            | 6 pc            | \$18.90  | 25   |     |       |
| 9  | 18505  | Peppermint Ice Miniatures                                  | 200 g / 7.1 oz  | \$14.70  | 26   |     |       |
| 10 | 16012X | No Sugar Added Mini Sweet Georgia Browns<br>(gift wrapped) | 15 pc           | \$22.05  | 27   |     |       |
| 10 | 17016X | No Sugar Added Mini Hedgehogs (gift wrapped)               | 10 pc           | \$15.75  | 28   |     |       |