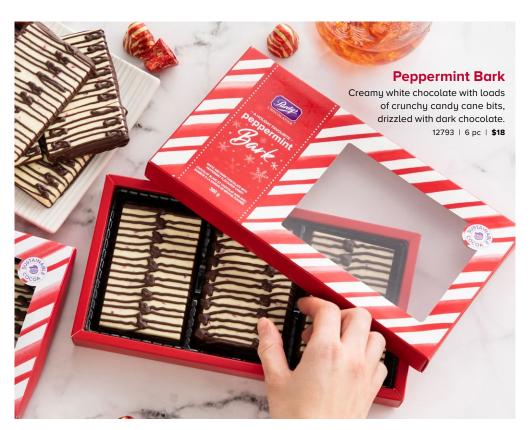

#### SEE YOUR COORDINATOR FOR MORE INFORMATION

| PG | CODE   | DESCRIPTION                                                | SIZE            | PRICE    | LINE | QTY | TOTAL |
|----|--------|------------------------------------------------------------|-----------------|----------|------|-----|-------|
| 2  | 26238  | Iconic Christmas Gift Tin                                  | 20 pc           | \$26.25  | 1    |     |       |
| 3  | 13103X | Favourites — Milk (gift wrapped)                           | 32 pc           | \$34.65  | 2    |     |       |
| 3  | 11103X | Favourites — Dark (gift wrapped)                           | 32 pc           | \$34.65  | 3    |     |       |
| 3  | 12105X | Favourites — Assorted (gift wrapped)                       | 32 pc           | \$34.65  | 4    |     |       |
| 3  | 12503Y | Favourites — Assorted (gift wrapped)                       | 164 pc          | \$162.75 | 5    |     |       |
| 4  | 14207Y | Holiday Classics — Assorted                                | 50 pc           | \$57.75  | 6    |     |       |
| 4  | 14211Y | Holiday Classics — Assorted                                | 72 pc           | \$78.75  | 7    |     |       |
| 4  | 14212Y | Holiday Classics — Assorted                                | 98 pc           | \$105.00 | 8    |     |       |
| 5  | 14553  | Chocolate Survival Kit: Survive the Season                 | 260 g / 9.2 oz  | \$17.85  | 9    |     |       |
| 5  | 19614  | Chocolates & Roasted Nuts                                  | 375 g / 13.2 oz | \$31.50  | 10   |     |       |
| 6  | 17009X | Mini Hedgehogs — Milk (gift wrapped)                       | 10 pc           | \$15.75  | 11   |     |       |
| 6  | 17012X | Mini Hedgehogs — Dark (gift wrapped)                       | 10 pc           | \$15.75  | 12   |     |       |
| 6  | 17011X | Hedgehogs — Milk (gift wrapped)                            | 10 pc           | \$21.00  | 13   |     |       |
| 6  | 17021X | Hedgehogs — Milk (gift wrapped)                            | 20 pc           | \$39.90  | 14   |     |       |
| 7  | 16001X | Sweet Georgia Browns — Milk (gift wrapped)                 | 8 pc            | \$22.05  | 15   |     |       |
| 7  | 16018X | Mini Sweet Georgia Browns — Milk (gift wrapped)            | 15 pc           | \$22.05  | 16   |     |       |
| 7  | 16016X | Sweet Georgia Browns — Dark (gift wrapped)                 | 8 pc            | \$22.05  | 17   |     |       |
| 7  | 18194X | Fruit Jellies                                              | 32 pc           | \$24.15  | 18   |     |       |
| 7  | 15600X | Cordial Cherries                                           | 14 pc           | \$28.35  | 19   |     |       |
| 7  | 15500X | Milk & Dark Chocolate Nuts & Caramels                      | 265 g / 9.3 oz  | \$24.15  | 20   |     |       |
| 8  | 25034X | Mini Favourites                                            | 6 pc            | \$12.60  | 21   |     |       |
| 8  | 28752  | Jolly St. Nick — Milk                                      | 56 g / 2.0 oz   | \$4.20   | 22   |     |       |
| 8  | 18314  | Holiday Joy Card Box                                       | 60 g / 2.1 oz   | \$5.78   | 23   |     |       |
| 8  | 18501  | Salted Butter Toffee Bites                                 | 200 g / 7.1 oz  | \$14.70  | 24   |     |       |
| 9  | 12793  | Peppermint Bark                                            | 6 pc            | \$18.90  | 25   |     |       |
| 9  | 18505  | Peppermint Ice Miniatures                                  | 200 g / 7.1 oz  | \$14.70  | 26   |     |       |
| 10 | 16012X | No Sugar Added Mini Sweet Georgia Browns<br>(gift wrapped) | 15 pc           | \$22.05  | 27   |     |       |
| 10 | 17016X | No Sugar Added Mini Hedgehogs (gift wrapped)               | 10 pc           | \$15.75  | 28   |     |       |