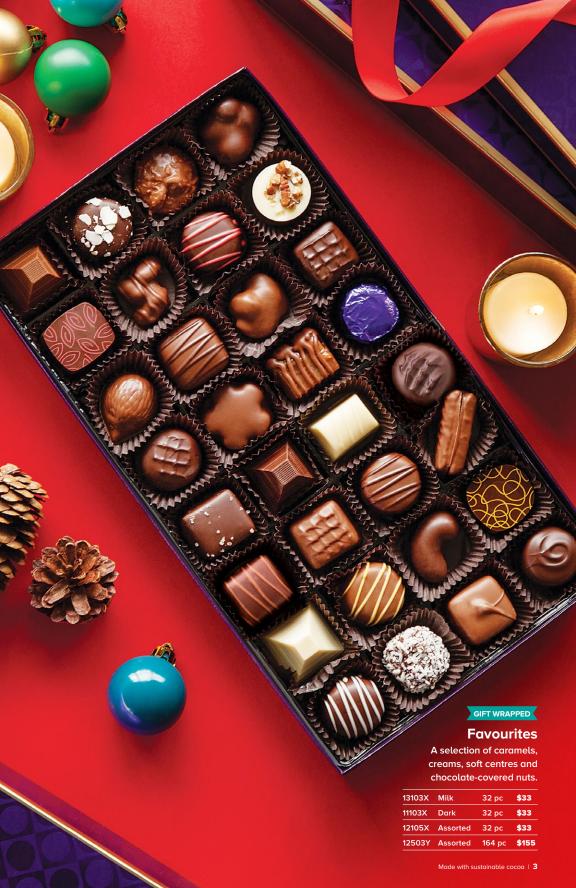

#### SEE YOUR COORDINATOR FOR MORE INFORMATION

| PG | CODE   | DESCRIPTION                                                | SIZE            | PRICE    | LINE | QTY | TOTAL |
|----|--------|------------------------------------------------------------|-----------------|----------|------|-----|-------|
| 2  | 26238  | Iconic Christmas Gift Tin                                  | 20 pc           | \$26.25  | 1    |     |       |
| 3  | 13103X | Favourites — Milk (gift wrapped)                           | 32 pc           | \$34.65  | 2    |     |       |
| 3  | 11103X | Favourites — Dark (gift wrapped)                           | 32 pc           | \$34.65  | 3    |     |       |
| 3  | 12105X | Favourites — Assorted (gift wrapped)                       | 32 pc           | \$34.65  | 4    |     |       |
| 3  | 12503Y | Favourites — Assorted (gift wrapped)                       | 164 pc          | \$162.75 | 5    |     |       |
| 4  | 14207Y | Holiday Classics — Assorted                                | 50 pc           | \$57.75  | 6    |     |       |
| 4  | 14211Y | Holiday Classics — Assorted                                | 72 pc           | \$78.75  | 7    |     |       |
| 4  | 14212Y | Holiday Classics — Assorted                                | 98 pc           | \$105.00 | 8    |     |       |
| 5  | 14553  | Chocolate Survival Kit: Survive the Season                 | 260 g / 9.2 oz  | \$17.85  | 9    |     |       |
| 5  | 19614  | Chocolates & Roasted Nuts                                  | 375 g / 13.2 oz | \$31.50  | 10   |     |       |
| 6  | 17009X | Mini Hedgehogs — Milk (gift wrapped)                       | 10 pc           | \$15.75  | 11   |     |       |
| 6  | 17012X | Mini Hedgehogs — Dark (gift wrapped)                       | 10 pc           | \$15.75  | 12   |     |       |
| 6  | 17011X | Hedgehogs — Milk (gift wrapped)                            | 10 pc           | \$21.00  | 13   |     |       |
| 6  | 17021X | Hedgehogs — Milk (gift wrapped)                            | 20 pc           | \$39.90  | 14   |     |       |
| 7  | 16001X | Sweet Georgia Browns — Milk (gift wrapped)                 | 8 pc            | \$22.05  | 15   |     |       |
| 7  | 16018X | Mini Sweet Georgia Browns — Milk (gift wrapped)            | 15 pc           | \$22.05  | 16   |     |       |
| 7  | 16016X | Sweet Georgia Browns — Dark (gift wrapped)                 | 8 pc            | \$22.05  | 17   |     |       |
| 7  | 18194X | Fruit Jellies                                              | 32 pc           | \$24.15  | 18   |     |       |
| 7  | 15600X | Cordial Cherries                                           | 14 pc           | \$28.35  | 19   |     |       |
| 7  | 15500X | Milk & Dark Chocolate Nuts & Caramels                      | 265 g / 9.3 oz  | \$24.15  | 20   |     |       |
| 8  | 25034X | Mini Favourites                                            | 6 pc            | \$12.60  | 21   |     |       |
| 8  | 28752  | Jolly St. Nick — Milk                                      | 56 g / 2.0 oz   | \$4.20   | 22   |     |       |
| 8  | 18314  | Holiday Joy Card Box                                       | 60 g / 2.1 oz   | \$5.78   | 23   |     |       |
| 8  | 18501  | Salted Butter Toffee Bites                                 | 200 g / 7.1 oz  | \$14.70  | 24   |     |       |
| 9  | 12793  | Peppermint Bark                                            | 6 pc            | \$18.90  | 25   |     |       |
| 9  | 18505  | Peppermint Ice Miniatures                                  | 200 g / 7.1 oz  | \$14.70  | 26   |     |       |
| 10 | 16012X | No Sugar Added Mini Sweet Georgia Browns<br>(gift wrapped) | 15 pc           | \$22.05  | 27   |     |       |
| 10 | 17016X | No Sugar Added Mini Hedgehogs (gift wrapped)               | 10 pc           | \$15.75  | 28   |     |       |