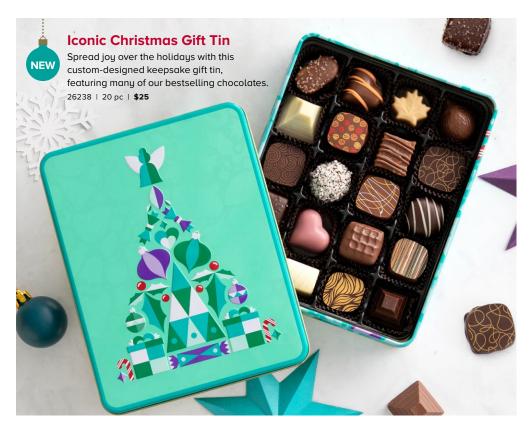

#### SEE YOUR COORDINATOR FOR MORE INFORMATION

| PG | CODE   | DESCRIPTION                                                | SIZE            | PRICE    | LINE | QTY | TOTAL |
|----|--------|------------------------------------------------------------|-----------------|----------|------|-----|-------|
| 2  | 26238  | Iconic Christmas Gift Tin                                  | 20 pc           | \$26.25  | 1    |     |       |
| 3  | 13103X | Favourites — Milk (gift wrapped)                           | 32 pc           | \$34.65  | 2    |     |       |
| 3  | 11103X | Favourites — Dark (gift wrapped)                           | 32 pc           | \$34.65  | 3    |     |       |
| 3  | 12105X | Favourites — Assorted (gift wrapped)                       | 32 pc           | \$34.65  | 4    |     |       |
| 3  | 12503Y | Favourites — Assorted (gift wrapped)                       | 164 pc          | \$162.75 | 5    |     |       |
| 4  | 14207Y | Holiday Classics — Assorted                                | 50 pc           | \$57.75  | 6    |     |       |
| 4  | 14211Y | Holiday Classics — Assorted                                | 72 pc           | \$78.75  | 7    |     |       |
| 4  | 14212Y | Holiday Classics — Assorted                                | 98 pc           | \$105.00 | 8    |     |       |
| 5  | 14553  | Chocolate Survival Kit: Survive the Season                 | 260 g / 9.2 oz  | \$17.85  | 9    |     |       |
| 5  | 19614  | Chocolates & Roasted Nuts                                  | 375 g / 13.2 oz | \$31.50  | 10   |     |       |
| 6  | 17009X | Mini Hedgehogs — Milk (gift wrapped)                       | 10 pc           | \$15.75  | 11   |     |       |
| 6  | 17012X | Mini Hedgehogs — Dark (gift wrapped)                       | 10 pc           | \$15.75  | 12   |     |       |
| 6  | 17011X | Hedgehogs — Milk (gift wrapped)                            | 10 pc           | \$21.00  | 13   |     |       |
| 6  | 17021X | Hedgehogs — Milk (gift wrapped)                            | 20 pc           | \$39.90  | 14   |     |       |
| 7  | 16001X | Sweet Georgia Browns — Milk (gift wrapped)                 | 8 pc            | \$22.05  | 15   |     |       |
| 7  | 16018X | Mini Sweet Georgia Browns — Milk (gift wrapped)            | 15 pc           | \$22.05  | 16   |     |       |
| 7  | 16016X | Sweet Georgia Browns — Dark (gift wrapped)                 | 8 pc            | \$22.05  | 17   |     |       |
| 7  | 18194X | Fruit Jellies                                              | 32 pc           | \$24.15  | 18   |     |       |
| 7  | 15600X | Cordial Cherries                                           | 14 pc           | \$28.35  | 19   |     |       |
| 7  | 15500X | Milk & Dark Chocolate Nuts & Caramels                      | 265 g / 9.3 oz  | \$24.15  | 20   |     |       |
| 8  | 25034X | Mini Favourites                                            | 6 pc            | \$12.60  | 21   |     |       |
| 8  | 28752  | Jolly St. Nick — Milk                                      | 56 g / 2.0 oz   | \$4.20   | 22   |     |       |
| 8  | 18314  | Holiday Joy Card Box                                       | 60 g / 2.1 oz   | \$5.78   | 23   |     |       |
| 8  | 18501  | Salted Butter Toffee Bites                                 | 200 g / 7.1 oz  | \$14.70  | 24   |     |       |
| 9  | 12793  | Peppermint Bark                                            | 6 pc            | \$18.90  | 25   |     |       |
| 9  | 18505  | Peppermint Ice Miniatures                                  | 200 g / 7.1 oz  | \$14.70  | 26   |     |       |
| 10 | 16012X | No Sugar Added Mini Sweet Georgia Browns<br>(gift wrapped) | 15 pc           | \$22.05  | 27   |     |       |
| 10 | 17016X | No Sugar Added Mini Hedgehogs (gift wrapped)               | 10 pc           | \$15.75  | 28   |     |       |