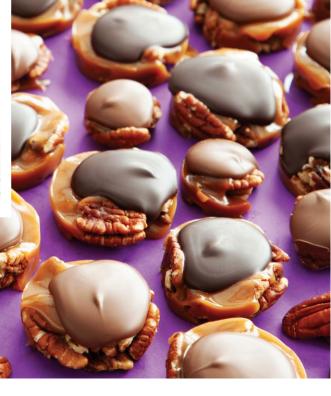

Crunchy roasted salted pecans layered with incredibly soft caramel and topped by a generous dollop of chocolate.

| 16001X | Milk        | 8 pc  | \$21 |  |
|--------|-------------|-------|------|--|
| 16018X | Mini (milk) | 15 pc | \$21 |  |
| 16016X | Dark        | 8 pc  | \$21 |  |