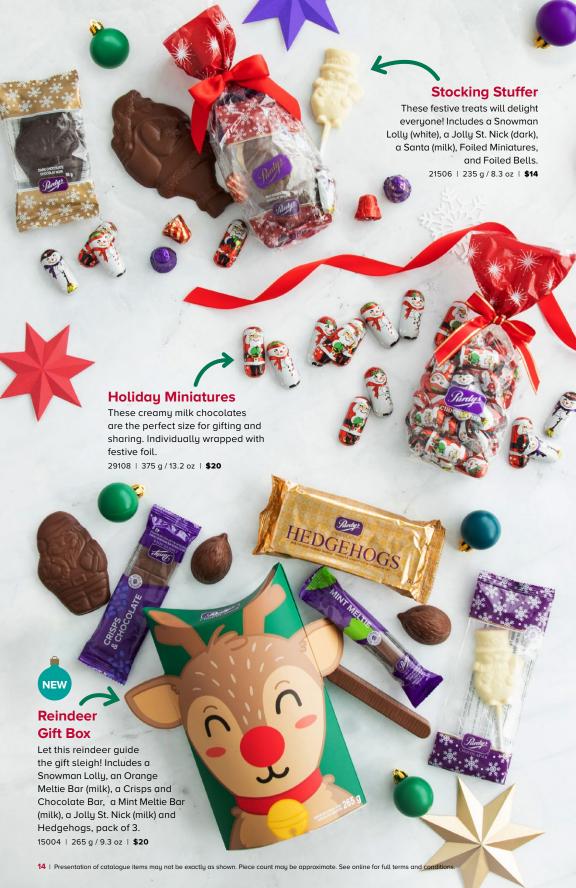

| PG  | CODE   | DESCRIPTION                                                | SIZE            | PRICE    | LINE | QTY | TOTAL |
|-----|--------|------------------------------------------------------------|-----------------|----------|------|-----|-------|
| 10  | 13496X | No Sugar Added Favourites (gift wrapped)                   | 12 pc           | \$17.85  | 29   |     |       |
| 11  | 29151  | Assorted Chocolate Bar Bag                                 | 258 g / 9.2 oz  | \$14.70  | 30   |     |       |
| 11  | 25121  | Ruby Praline                                               | 6 pc            | \$12.60  | 31   |     |       |
| 11  | 29129  | Dark Chocolate Foiled Bells                                | 375 g / 13.2 oz | \$21.00  | 32   |     |       |
| 12  | 12766X | English Toffee                                             | 3 pc            | \$15.75  | 33   |     |       |
| 12  | 12792  | Eggnog                                                     | 7 pc            | \$12.60  | 34   |     |       |
| 12  | 18288  | Winter Nut Mix                                             | 350 g / 12.3 oz | \$24.15  | 35   |     |       |
| 13  | 32948  | Hot Chocolate                                              | 335 g / 11.8 oz | \$8.40   | 36   |     |       |
| 13  | 18105X | Mint Melties                                               | 12 pc           | \$15.75  | 37   |     |       |
| 13  | 20318  | Pecan Rolls                                                | 2 pc            | \$15.75  | 38   |     |       |
| 14  | 21506  | Stocking Stuffer                                           | 235 g / 8.3 oz  | \$14.70  | 39   |     |       |
| 14  | 29108  | Holiday Miniatures — Milk                                  | 375 g / 13.2 oz | \$21.00  | 40   |     |       |
| 14  | 15004  | Reindeer Gift Box                                          | 265 g / 9.3 oz  | \$21.00  | 41   |     |       |
| 15  | 27994  | Peanut Butter Fingers                                      | 12 pc           | \$14.70  | 42   |     |       |
| 15  | 18172X | Himalayan Pink Salt Peanut Butter (gift wrapped)           | 18 pc           | \$21.00  | 43   |     |       |
| 15  | 18166X | Milk & Dark Himalayan Pink Salt Caramels<br>(gift wrapped) | 18 pc           | \$22.05  | 44   |     |       |
| 16  | 14661  | Holiday Spirit Gift Basket                                 | 1.2 kg / 2.6 lb | \$126.00 | 45   |     |       |
| N/A | 26221  | Merry and Bright Gift Tin                                  | 20 pc           | \$26.25  | 46   |     |       |