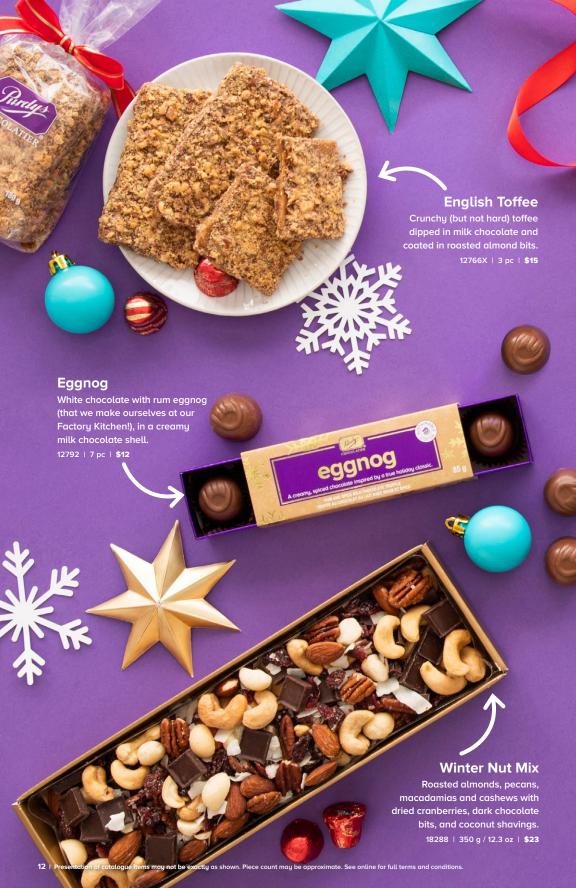

| PG  | CODE   | DESCRIPTION                                                | SIZE            | PRICE    | LINE | QTY | TOTAL |
|-----|--------|------------------------------------------------------------|-----------------|----------|------|-----|-------|
| 10  | 13496X | No Sugar Added Favourites (gift wrapped)                   | 12 pc           | \$17.85  | 29   |     |       |
| 11  | 29151  | Assorted Chocolate Bar Bag                                 | 258 g / 9.2 oz  | \$14.70  | 30   |     |       |
| 11  | 25121  | Ruby Praline                                               | 6 pc            | \$12.60  | 31   |     |       |
| 11  | 29129  | Dark Chocolate Foiled Bells                                | 375 g / 13.2 oz | \$21.00  | 32   |     |       |
| 12  | 12766X | English Toffee                                             | 3 pc            | \$15.75  | 33   |     |       |
| 12  | 12792  | Eggnog                                                     | 7 pc            | \$12.60  | 34   |     |       |
| 12  | 18288  | Winter Nut Mix                                             | 350 g / 12.3 oz | \$24.15  | 35   |     |       |
| 13  | 32948  | Hot Chocolate                                              | 335 g / 11.8 oz | \$8.40   | 36   |     |       |
| 13  | 18105X | Mint Melties                                               | 12 pc           | \$15.75  | 37   |     |       |
| 13  | 20318  | Pecan Rolls                                                | 2 pc            | \$15.75  | 38   |     |       |
| 14  | 21506  | Stocking Stuffer                                           | 235 g / 8.3 oz  | \$14.70  | 39   |     |       |
| 14  | 29108  | Holiday Miniatures — Milk                                  | 375 g / 13.2 oz | \$21.00  | 40   |     |       |
| 14  | 15004  | Reindeer Gift Box                                          | 265 g / 9.3 oz  | \$21.00  | 41   |     |       |
| 15  | 27994  | Peanut Butter Fingers                                      | 12 pc           | \$14.70  | 42   |     |       |
| 15  | 18172X | Himalayan Pink Salt Peanut Butter (gift wrapped)           | 18 pc           | \$21.00  | 43   |     |       |
| 15  | 18166X | Milk & Dark Himalayan Pink Salt Caramels<br>(gift wrapped) | 18 pc           | \$22.05  | 44   |     |       |
| 16  | 14661  | Holiday Spirit Gift Basket                                 | 1.2 kg / 2.6 lb | \$126.00 | 45   |     |       |
| N/A | 26221  | Merry and Bright Gift Tin                                  | 20 pc           | \$26.25  | 46   |     |       |