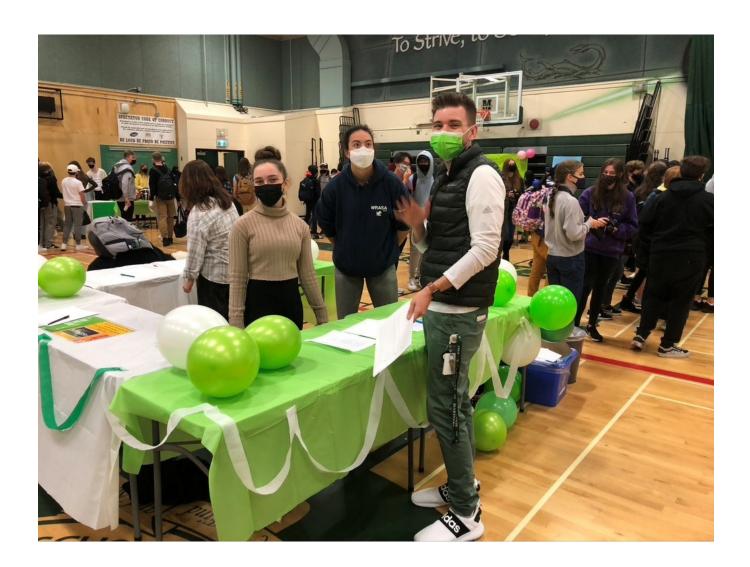

On October 8<sup>th</sup>, our Student Council held the Annual Club Fair. There are over 25 clubs running currently at Earl Marriott. It was great to see the diversity of student interests, and also the number of students who signed up for a club this year.

Please check the Earl Marriott website under the tab Extra-curricular - Clubs, for a list of all our clubs. It is never too late to join!

Our annual Grade 8 and 9 Hallowe'en Writing Contest was a great success. Grade 12 students had fun setting up the scary scene and judging the short story entries. Out of nearly one hundred stories, one story stood out to the judges. This year's winner, Jasmine S, wrote a creative short story titled "Hide and Seek". The English Department has awarded Jasmine with a \$50 gift card to Indigo. Congratulations Jasmine!