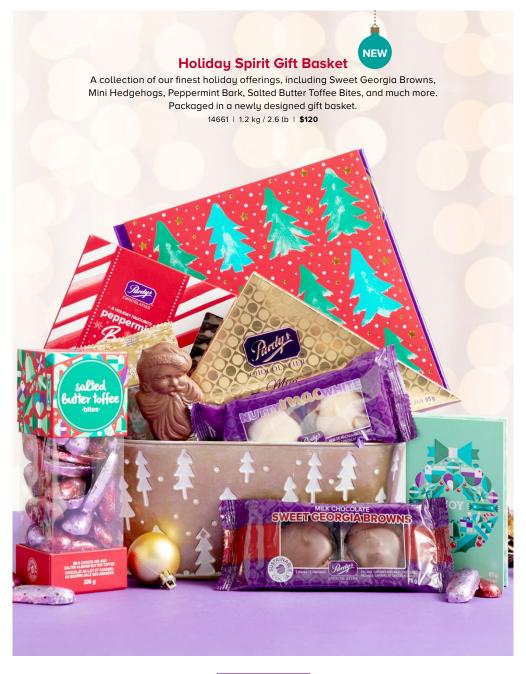

| PG  | CODE   | DESCRIPTION                                                | SIZE            | PRICE    | LINE | QTY | TOTAL |
|-----|--------|------------------------------------------------------------|-----------------|----------|------|-----|-------|
| 10  | 13496X | No Sugar Added Favourites (gift wrapped)                   | 12 pc           | \$17.85  | 29   |     |       |
| 11  | 29151  | Assorted Chocolate Bar Bag                                 | 258 g / 9.2 oz  | \$14.70  | 30   |     |       |
| 11  | 25121  | Ruby Praline                                               | 6 pc            | \$12.60  | 31   |     |       |
| 11  | 29129  | Dark Chocolate Foiled Bells                                | 375 g / 13.2 oz | \$21.00  | 32   |     |       |
| 12  | 12766X | English Toffee                                             | 3 pc            | \$15.75  | 33   |     |       |
| 12  | 12792  | Eggnog                                                     | 7 pc            | \$12.60  | 34   |     |       |
| 12  | 18288  | Winter Nut Mix                                             | 350 g / 12.3 oz | \$24.15  | 35   |     |       |
| 13  | 32948  | Hot Chocolate                                              | 335 g / 11.8 oz | \$8.40   | 36   |     |       |
| 13  | 18105X | Mint Melties                                               | 12 pc           | \$15.75  | 37   |     |       |
| 13  | 20318  | Pecan Rolls                                                | 2 pc            | \$15.75  | 38   |     |       |
| 14  | 21506  | Stocking Stuffer                                           | 235 g / 8.3 oz  | \$14.70  | 39   |     |       |
| 14  | 29108  | Holiday Miniatures — Milk                                  | 375 g / 13.2 oz | \$21.00  | 40   |     |       |
| 14  | 15004  | Reindeer Gift Box                                          | 265 g / 9.3 oz  | \$21.00  | 41   |     |       |
| 15  | 27994  | Peanut Butter Fingers                                      | 12 pc           | \$14.70  | 42   |     |       |
| 15  | 18172X | Himalayan Pink Salt Peanut Butter (gift wrapped)           | 18 pc           | \$21.00  | 43   |     |       |
| 15  | 18166X | Milk & Dark Himalayan Pink Salt Caramels<br>(gift wrapped) | 18 pc           | \$22.05  | 44   |     |       |
| 16  | 14661  | Holiday Spirit Gift Basket                                 | 1.2 kg / 2.6 lb | \$126.00 | 45   |     |       |
| N/A | 26221  | Merry and Bright Gift Tin                                  | 20 pc           | \$26.25  | 46   |     |       |