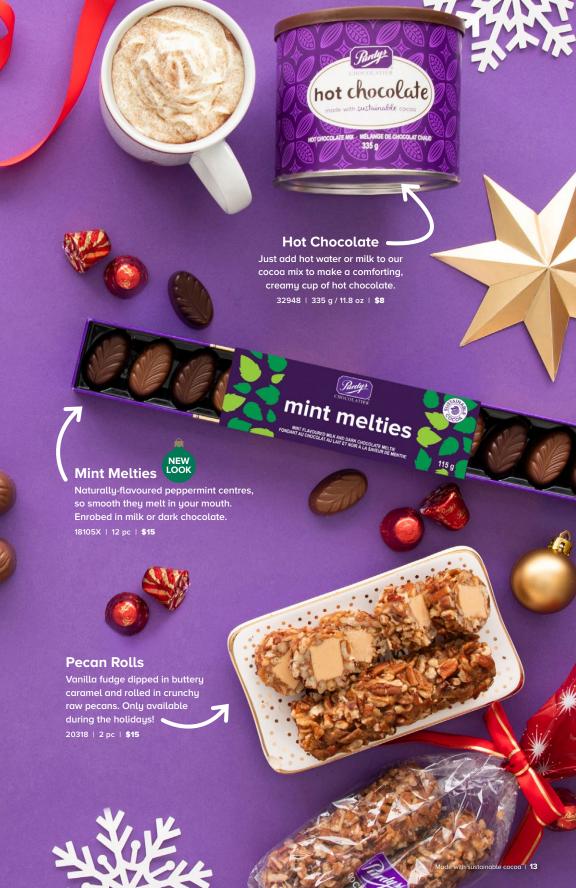

| PG  | CODE   | DESCRIPTION                                                | SIZE            | PRICE    | LINE | QTY | TOTAL |
|-----|--------|------------------------------------------------------------|-----------------|----------|------|-----|-------|
| 10  | 13496X | No Sugar Added Favourites (gift wrapped)                   | 12 pc           | \$17.85  | 29   |     |       |
| 11  | 29151  | Assorted Chocolate Bar Bag                                 | 258 g / 9.2 oz  | \$14.70  | 30   |     |       |
| 11  | 25121  | Ruby Praline                                               | 6 pc            | \$12.60  | 31   |     |       |
| 11  | 29129  | Dark Chocolate Foiled Bells                                | 375 g / 13.2 oz | \$21.00  | 32   |     |       |
| 12  | 12766X | English Toffee                                             | 3 pc            | \$15.75  | 33   |     |       |
| 12  | 12792  | Eggnog                                                     | 7 pc            | \$12.60  | 34   |     |       |
| 12  | 18288  | Winter Nut Mix                                             | 350 g / 12.3 oz | \$24.15  | 35   |     |       |
| 13  | 32948  | Hot Chocolate                                              | 335 g / 11.8 oz | \$8.40   | 36   |     |       |
| 13  | 18105X | Mint Melties                                               | 12 pc           | \$15.75  | 37   |     |       |
| 13  | 20318  | Pecan Rolls                                                | 2 pc            | \$15.75  | 38   |     |       |
| 14  | 21506  | Stocking Stuffer                                           | 235 g / 8.3 oz  | \$14.70  | 39   |     |       |
| 14  | 29108  | Holiday Miniatures — Milk                                  | 375 g / 13.2 oz | \$21.00  | 40   |     |       |
| 14  | 15004  | Reindeer Gift Box                                          | 265 g / 9.3 oz  | \$21.00  | 41   |     |       |
| 15  | 27994  | Peanut Butter Fingers                                      | 12 pc           | \$14.70  | 42   |     |       |
| 15  | 18172X | Himalayan Pink Salt Peanut Butter (gift wrapped)           | 18 pc           | \$21.00  | 43   |     |       |
| 15  | 18166X | Milk & Dark Himalayan Pink Salt Caramels<br>(gift wrapped) | 18 pc           | \$22.05  | 44   |     |       |
| 16  | 14661  | Holiday Spirit Gift Basket                                 | 1.2 kg / 2.6 lb | \$126.00 | 45   |     |       |
| N/A | 26221  | Merry and Bright Gift Tin                                  | 20 pc           | \$26.25  | 46   |     |       |