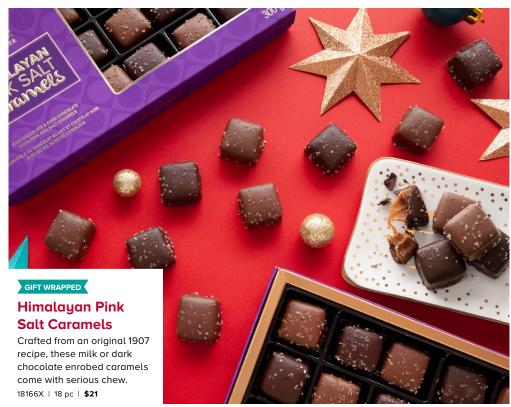

| PG  | CODE   | DESCRIPTION                                                | SIZE            | PRICE    | LINE | QTY | TOTAL |
|-----|--------|------------------------------------------------------------|-----------------|----------|------|-----|-------|
| 10  | 13496X | No Sugar Added Favourites (gift wrapped)                   | 12 pc           | \$17.85  | 29   |     |       |
| 11  | 29151  | Assorted Chocolate Bar Bag                                 | 258 g / 9.2 oz  | \$14.70  | 30   |     |       |
| 11  | 25121  | Ruby Praline                                               | 6 pc            | \$12.60  | 31   |     |       |
| 11  | 29129  | Dark Chocolate Foiled Bells                                | 375 g / 13.2 oz | \$21.00  | 32   |     |       |
| 12  | 12766X | English Toffee                                             | 3 pc            | \$15.75  | 33   |     |       |
| 12  | 12792  | Eggnog                                                     | 7 pc            | \$12.60  | 34   |     |       |
| 12  | 18288  | Winter Nut Mix                                             | 350 g / 12.3 oz | \$24.15  | 35   |     |       |
| 13  | 32948  | Hot Chocolate                                              | 335 g / 11.8 oz | \$8.40   | 36   |     |       |
| 13  | 18105X | Mint Melties                                               | 12 pc           | \$15.75  | 37   |     |       |
| 13  | 20318  | Pecan Rolls                                                | 2 pc            | \$15.75  | 38   |     |       |
| 14  | 21506  | Stocking Stuffer                                           | 235 g / 8.3 oz  | \$14.70  | 39   |     |       |
| 14  | 29108  | Holiday Miniatures — Milk                                  | 375 g / 13.2 oz | \$21.00  | 40   |     |       |
| 14  | 15004  | Reindeer Gift Box                                          | 265 g / 9.3 oz  | \$21.00  | 41   |     |       |
| 15  | 27994  | Peanut Butter Fingers                                      | 12 pc           | \$14.70  | 42   |     |       |
| 15  | 18172X | Himalayan Pink Salt Peanut Butter (gift wrapped)           | 18 pc           | \$21.00  | 43   |     |       |
| 15  | 18166X | Milk & Dark Himalayan Pink Salt Caramels<br>(gift wrapped) | 18 pc           | \$22.05  | 44   |     |       |
| 16  | 14661  | Holiday Spirit Gift Basket                                 | 1.2 kg / 2.6 lb | \$126.00 | 45   |     |       |
| N/A | 26221  | Merry and Bright Gift Tin                                  | 20 pc           | \$26.25  | 46   |     |       |