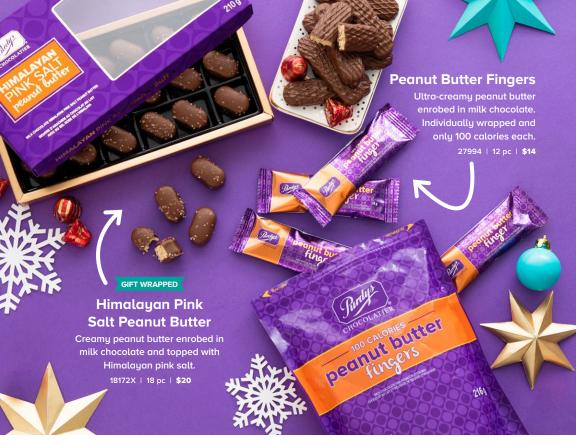

| PG  | CODE   | DESCRIPTION                                                | SIZE            | PRICE    | LINE | QTY | TOTAL |
|-----|--------|------------------------------------------------------------|-----------------|----------|------|-----|-------|
| 10  | 13496X | No Sugar Added Favourites (gift wrapped)                   | 12 pc           | \$17.85  | 29   |     |       |
| 11  | 29151  | Assorted Chocolate Bar Bag                                 | 258 g / 9.2 oz  | \$14.70  | 30   |     |       |
| 11  | 25121  | Ruby Praline                                               | 6 pc            | \$12.60  | 31   |     |       |
| 11  | 29129  | Dark Chocolate Foiled Bells                                | 375 g / 13.2 oz | \$21.00  | 32   |     |       |
| 12  | 12766X | English Toffee                                             | 3 pc            | \$15.75  | 33   |     |       |
| 12  | 12792  | Eggnog                                                     | 7 pc            | \$12.60  | 34   |     |       |
| 12  | 18288  | Winter Nut Mix                                             | 350 g / 12.3 oz | \$24.15  | 35   |     |       |
| 13  | 32948  | Hot Chocolate                                              | 335 g / 11.8 oz | \$8.40   | 36   |     |       |
| 13  | 18105X | Mint Melties                                               | 12 pc           | \$15.75  | 37   |     |       |
| 13  | 20318  | Pecan Rolls                                                | 2 pc            | \$15.75  | 38   |     |       |
| 14  | 21506  | Stocking Stuffer                                           | 235 g / 8.3 oz  | \$14.70  | 39   |     |       |
| 14  | 29108  | Holiday Miniatures — Milk                                  | 375 g / 13.2 oz | \$21.00  | 40   |     |       |
| 14  | 15004  | Reindeer Gift Box                                          | 265 g / 9.3 oz  | \$21.00  | 41   |     |       |
| 15  | 27994  | Peanut Butter Fingers                                      | 12 pc           | \$14.70  | 42   |     |       |
| 15  | 18172X | Himalayan Pink Salt Peanut Butter (gift wrapped)           | 18 pc           | \$21.00  | 43   |     |       |
| 15  | 18166X | Milk & Dark Himalayan Pink Salt Caramels<br>(gift wrapped) | 18 pc           | \$22.05  | 44   |     |       |
| 16  | 14661  | Holiday Spirit Gift Basket                                 | 1.2 kg / 2.6 lb | \$126.00 | 45   |     |       |
| N/A | 26221  | Merry and Bright Gift Tin                                  | 20 pc           | \$26.25  | 46   |     |       |