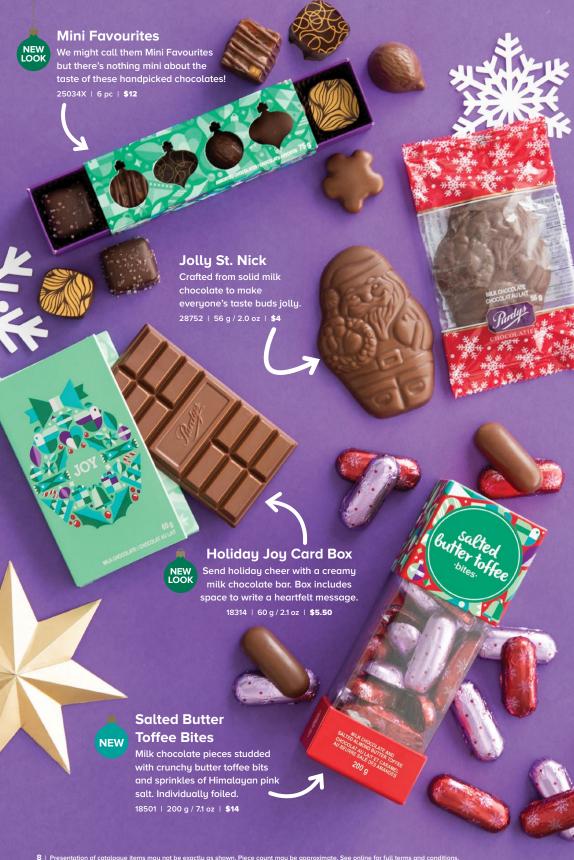

#### SEE YOUR COORDINATOR FOR MORE INFORMATION

| PG | CODE   | DESCRIPTION                                                | SIZE            | PRICE    | LINE | QTY | TOTAL |
|----|--------|------------------------------------------------------------|-----------------|----------|------|-----|-------|
| 2  | 26238  | Iconic Christmas Gift Tin                                  | 20 pc           | \$26.25  | 1    |     |       |
| 3  | 13103X | Favourites — Milk (gift wrapped)                           | 32 pc           | \$34.65  | 2    |     |       |
| 3  | 11103X | Favourites — Dark (gift wrapped)                           | 32 pc           | \$34.65  | 3    |     |       |
| 3  | 12105X | Favourites — Assorted (gift wrapped)                       | 32 pc           | \$34.65  | 4    |     |       |
| 3  | 12503Y | Favourites — Assorted (gift wrapped)                       | 164 pc          | \$162.75 | 5    |     |       |
| 4  | 14207Y | Holiday Classics — Assorted                                | 50 pc           | \$57.75  | 6    |     |       |
| 4  | 14211Y | Holiday Classics — Assorted                                | 72 pc           | \$78.75  | 7    |     |       |
| 4  | 14212Y | Holiday Classics — Assorted                                | 98 pc           | \$105.00 | 8    |     |       |
| 5  | 14553  | Chocolate Survival Kit: Survive the Season                 | 260 g / 9.2 oz  | \$17.85  | 9    |     |       |
| 5  | 19614  | Chocolates & Roasted Nuts                                  | 375 g / 13.2 oz | \$31.50  | 10   |     |       |
| 6  | 17009X | Mini Hedgehogs — Milk (gift wrapped)                       | 10 pc           | \$15.75  | 11   |     |       |
| 6  | 17012X | Mini Hedgehogs — Dark (gift wrapped)                       | 10 pc           | \$15.75  | 12   |     |       |
| 6  | 17011X | Hedgehogs — Milk (gift wrapped)                            | 10 pc           | \$21.00  | 13   |     |       |
| 6  | 17021X | Hedgehogs — Milk (gift wrapped)                            | 20 pc           | \$39.90  | 14   |     |       |
| 7  | 16001X | Sweet Georgia Browns — Milk (gift wrapped)                 | 8 pc            | \$22.05  | 15   |     |       |
| 7  | 16018X | Mini Sweet Georgia Browns — Milk (gift wrapped)            | 15 pc           | \$22.05  | 16   |     |       |
| 7  | 16016X | Sweet Georgia Browns — Dark (gift wrapped)                 | 8 pc            | \$22.05  | 17   |     |       |
| 7  | 18194X | Fruit Jellies                                              | 32 pc           | \$24.15  | 18   |     |       |
| 7  | 15600X | Cordial Cherries                                           | 14 pc           | \$28.35  | 19   |     |       |
| 7  | 15500X | Milk & Dark Chocolate Nuts & Caramels                      | 265 g / 9.3 oz  | \$24.15  | 20   |     |       |
| 8  | 25034X | Mini Favourites                                            | 6 pc            | \$12.60  | 21   |     |       |
| 8  | 28752  | Jolly St. Nick — Milk                                      | 56 g / 2.0 oz   | \$4.20   | 22   |     |       |
| 8  | 18314  | Holiday Joy Card Box                                       | 60 g / 2.1 oz   | \$5.78   | 23   |     |       |
| 8  | 18501  | Salted Butter Toffee Bites                                 | 200 g / 7.1 oz  | \$14.70  | 24   |     |       |
| 9  | 12793  | Peppermint Bark                                            | 6 pc            | \$18.90  | 25   |     |       |
| 9  | 18505  | Peppermint Ice Miniatures                                  | 200 g / 7.1 oz  | \$14.70  | 26   |     |       |
| 10 | 16012X | No Sugar Added Mini Sweet Georgia Browns<br>(gift wrapped) | 15 pc           | \$22.05  | 27   |     |       |
| 10 | 17016X | No Sugar Added Mini Hedgehogs (gift wrapped)               | 10 pc           | \$15.75  | 28   |     |       |