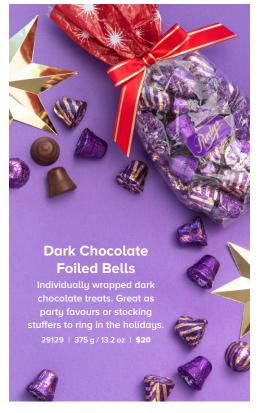

#### SEE YOUR COORDINATOR FOR MORE INFORMATION

| PG | CODE   | DESCRIPTION                                                | SIZE            | PRICE    | LINE | QTY | TOTAL |
|----|--------|------------------------------------------------------------|-----------------|----------|------|-----|-------|
| 2  | 26238  | Iconic Christmas Gift Tin                                  | 20 pc           | \$26.25  | 1    |     |       |
| 3  | 13103X | Favourites — Milk (gift wrapped)                           | 32 pc           | \$34.65  | 2    |     |       |
| 3  | 11103X | Favourites — Dark (gift wrapped)                           | 32 pc           | \$34.65  | 3    |     |       |
| 3  | 12105X | Favourites — Assorted (gift wrapped)                       | 32 pc           | \$34.65  | 4    |     |       |
| 3  | 12503Y | Favourites — Assorted (gift wrapped)                       | 164 pc          | \$162.75 | 5    |     |       |
| 4  | 14207Y | Holiday Classics — Assorted                                | 50 pc           | \$57.75  | 6    |     |       |
| 4  | 14211Y | Holiday Classics — Assorted                                | 72 pc           | \$78.75  | 7    |     |       |
| 4  | 14212Y | Holiday Classics — Assorted                                | 98 pc           | \$105.00 | 8    |     |       |
| 5  | 14553  | Chocolate Survival Kit: Survive the Season                 | 260 g / 9.2 oz  | \$17.85  | 9    |     |       |
| 5  | 19614  | Chocolates & Roasted Nuts                                  | 375 g / 13.2 oz | \$31.50  | 10   |     |       |
| 6  | 17009X | Mini Hedgehogs — Milk (gift wrapped)                       | 10 pc           | \$15.75  | 11   |     |       |
| 6  | 17012X | Mini Hedgehogs — Dark (gift wrapped)                       | 10 pc           | \$15.75  | 12   |     |       |
| 6  | 17011X | Hedgehogs — Milk (gift wrapped)                            | 10 pc           | \$21.00  | 13   |     |       |
| 6  | 17021X | Hedgehogs — Milk (gift wrapped)                            | 20 pc           | \$39.90  | 14   |     |       |
| 7  | 16001X | Sweet Georgia Browns — Milk (gift wrapped)                 | 8 pc            | \$22.05  | 15   |     |       |
| 7  | 16018X | Mini Sweet Georgia Browns — Milk (gift wrapped)            | 15 pc           | \$22.05  | 16   |     |       |
| 7  | 16016X | Sweet Georgia Browns — Dark (gift wrapped)                 | 8 pc            | \$22.05  | 17   |     |       |
| 7  | 18194X | Fruit Jellies                                              | 32 pc           | \$24.15  | 18   |     |       |
| 7  | 15600X | Cordial Cherries                                           | 14 pc           | \$28.35  | 19   |     |       |
| 7  | 15500X | Milk & Dark Chocolate Nuts & Caramels                      | 265 g / 9.3 oz  | \$24.15  | 20   |     |       |
| 8  | 25034X | Mini Favourites                                            | 6 pc            | \$12.60  | 21   |     |       |
| 8  | 28752  | Jolly St. Nick — Milk                                      | 56 g / 2.0 oz   | \$4.20   | 22   |     |       |
| 8  | 18314  | Holiday Joy Card Box                                       | 60 g / 2.1 oz   | \$5.78   | 23   |     |       |
| 8  | 18501  | Salted Butter Toffee Bites                                 | 200 g / 7.1 oz  | \$14.70  | 24   |     |       |
| 9  | 12793  | Peppermint Bark                                            | 6 pc            | \$18.90  | 25   |     |       |
| 9  | 18505  | Peppermint Ice Miniatures                                  | 200 g / 7.1 oz  | \$14.70  | 26   |     |       |
| 10 | 16012X | No Sugar Added Mini Sweet Georgia Browns<br>(gift wrapped) | 15 pc           | \$22.05  | 27   |     |       |
| 10 | 17016X | No Sugar Added Mini Hedgehogs (gift wrapped)               | 10 pc           | \$15.75  | 28   |     |       |

| PG  | CODE   | DESCRIPTION                                                | SIZE            | PRICE    | LINE | QTY | TOTAL |
|-----|--------|------------------------------------------------------------|-----------------|----------|------|-----|-------|
| 10  | 13496X | No Sugar Added Favourites (gift wrapped)                   | 12 pc           | \$17.85  | 29   |     |       |
| 11  | 29151  | Assorted Chocolate Bar Bag                                 | 258 g / 9.2 oz  | \$14.70  | 30   |     |       |
| 11  | 25121  | Ruby Praline                                               | 6 pc            | \$12.60  | 31   |     |       |
| 11  | 29129  | Dark Chocolate Foiled Bells                                | 375 g / 13.2 oz | \$21.00  | 32   |     |       |
| 12  | 12766X | English Toffee                                             | 3 pc            | \$15.75  | 33   |     |       |
| 12  | 12792  | Eggnog                                                     | 7 pc            | \$12.60  | 34   |     |       |
| 12  | 18288  | Winter Nut Mix                                             | 350 g / 12.3 oz | \$24.15  | 35   |     |       |
| 13  | 32948  | Hot Chocolate                                              | 335 g / 11.8 oz | \$8.40   | 36   |     |       |
| 13  | 18105X | Mint Melties                                               | 12 pc           | \$15.75  | 37   |     |       |
| 13  | 20318  | Pecan Rolls                                                | 2 pc            | \$15.75  | 38   |     |       |
| 14  | 21506  | Stocking Stuffer                                           | 235 g / 8.3 oz  | \$14.70  | 39   |     |       |
| 14  | 29108  | Holiday Miniatures — Milk                                  | 375 g / 13.2 oz | \$21.00  | 40   |     |       |
| 14  | 15004  | Reindeer Gift Box                                          | 265 g / 9.3 oz  | \$21.00  | 41   |     |       |
| 15  | 27994  | Peanut Butter Fingers                                      | 12 pc           | \$14.70  | 42   |     |       |
| 15  | 18172X | Himalayan Pink Salt Peanut Butter (gift wrapped)           | 18 pc           | \$21.00  | 43   |     |       |
| 15  | 18166X | Milk & Dark Himalayan Pink Salt Caramels<br>(gift wrapped) | 18 pc           | \$22.05  | 44   |     |       |
| 16  | 14661  | Holiday Spirit Gift Basket                                 | 1.2 kg / 2.6 lb | \$126.00 | 45   |     |       |
| N/A | 26221  | Merry and Bright Gift Tin                                  | 20 pc           | \$26.25  | 46   |     |       |