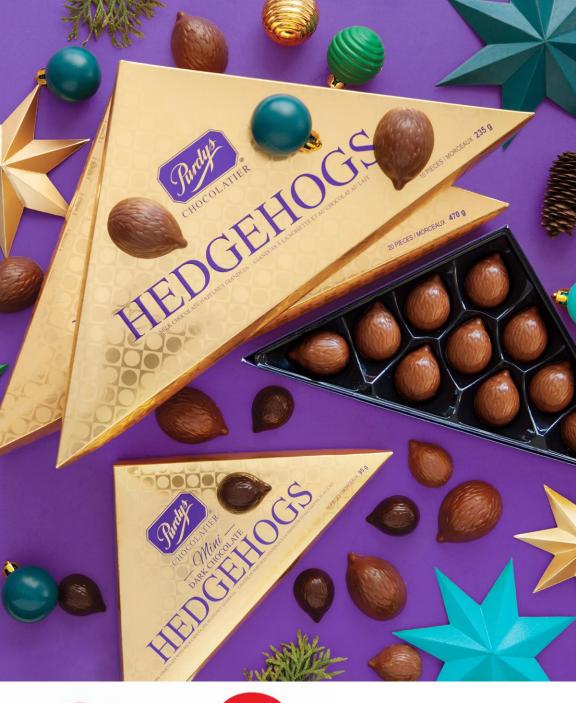

### Hedgehogs

A creamy hazelnut gianduja (jan-doo-yah) centre in a milk or dark chocolate shell shaped like, you guessed it, a hedgehog.

| 17009X | Mini (milk) | 10 pc | \$15 |
|--------|-------------|-------|------|
| 17012X | Mini (dark) | 10 pc | \$15 |
| 17011X | Milk        | 10 pc | \$20 |
| 17021X | Milk        | 20 pc | \$38 |