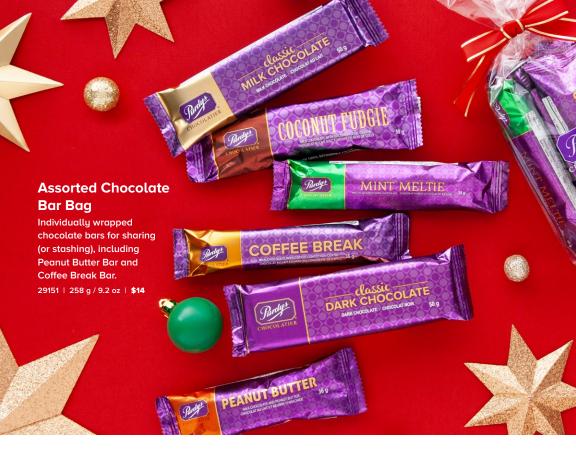

redients and sustainable cocoa. So when you gift with Purdys, you also help invest in a better future for our cocoa-growing communities.

#### GIFT WRAPPED

### Hedgehogs

A creamy hazelnut gianduja (jan-doo-yah) centre in a milk or dark chocolate shell shaped like, you guessed it, a hedgehog.

| 17009X | Mini (milk) | 10 pc | \$15 |
|--------|-------------|-------|------|
| 17012X | Mini (dark) | 10 pc | \$15 |
| 17011X | Milk        | 10 pc | \$20 |
| 17021X | Milk        | 20 pc | \$38 |



Crunchy roasted salted pecans layered with incredibly soft caramel and topped by a generous dollop of chocolate.

| 16001X | Milk        | 8 pc  | \$21 |  |
|--------|-------------|-------|------|--|
| 16018X | Mini (milk) | 15 pc | \$21 |  |
| 16016X | Dark        | 8 pc  | \$21 |  |