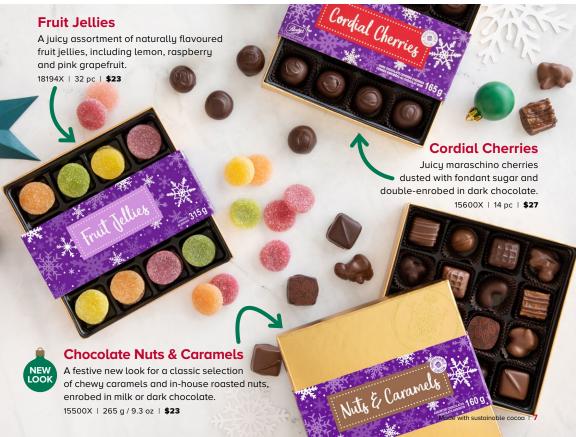

#### SEE YOUR COORDINATOR FOR MORE INFORMATION

| PG | CODE   | DESCRIPTION                                                | SIZE            | PRICE    | LINE | QTY | TOTAL |
|----|--------|------------------------------------------------------------|-----------------|----------|------|-----|-------|
| 2  | 26238  | Iconic Christmas Gift Tin                                  | 20 pc           | \$26.25  | 1    |     |       |
| 3  | 13103X | Favourites — Milk (gift wrapped)                           | 32 pc           | \$34.65  | 2    |     |       |
| 3  | 11103X | Favourites — Dark (gift wrapped)                           | 32 pc           | \$34.65  | 3    |     |       |
| 3  | 12105X | Favourites — Assorted (gift wrapped)                       | 32 pc           | \$34.65  | 4    |     |       |
| 3  | 12503Y | Favourites — Assorted (gift wrapped)                       | 164 pc          | \$162.75 | 5    |     |       |
| 4  | 14207Y | Holiday Classics — Assorted                                | 50 pc           | \$57.75  | 6    |     |       |
| 4  | 14211Y | Holiday Classics — Assorted                                | 72 pc           | \$78.75  | 7    |     |       |
| 4  | 14212Y | Holiday Classics — Assorted                                | 98 pc           | \$105.00 | 8    |     |       |
| 5  | 14553  | Chocolate Survival Kit: Survive the Season                 | 260 g / 9.2 oz  | \$17.85  | 9    |     |       |
| 5  | 19614  | Chocolates & Roasted Nuts                                  | 375 g / 13.2 oz | \$31.50  | 10   |     |       |
| 6  | 17009X | Mini Hedgehogs — Milk (gift wrapped)                       | 10 pc           | \$15.75  | 11   |     |       |
| 6  | 17012X | Mini Hedgehogs — Dark (gift wrapped)                       | 10 pc           | \$15.75  | 12   |     |       |
| 6  | 17011X | Hedgehogs — Milk (gift wrapped)                            | 10 pc           | \$21.00  | 13   |     |       |
| 6  | 17021X | Hedgehogs — Milk (gift wrapped)                            | 20 pc           | \$39.90  | 14   |     |       |
| 7  | 16001X | Sweet Georgia Browns — Milk (gift wrapped)                 | 8 pc            | \$22.05  | 15   |     |       |
| 7  | 16018X | Mini Sweet Georgia Browns — Milk (gift wrapped)            | 15 pc           | \$22.05  | 16   |     |       |
| 7  | 16016X | Sweet Georgia Browns — Dark (gift wrapped)                 | 8 pc            | \$22.05  | 17   |     |       |
| 7  | 18194X | Fruit Jellies                                              | 32 pc           | \$24.15  | 18   |     |       |
| 7  | 15600X | Cordial Cherries                                           | 14 pc           | \$28.35  | 19   |     |       |
| 7  | 15500X | Milk & Dark Chocolate Nuts & Caramels                      | 265 g / 9.3 oz  | \$24.15  | 20   |     |       |
| 8  | 25034X | Mini Favourites                                            | 6 pc            | \$12.60  | 21   |     |       |
| 8  | 28752  | Jolly St. Nick — Milk                                      | 56 g / 2.0 oz   | \$4.20   | 22   |     |       |
| 8  | 18314  | Holiday Joy Card Box                                       | 60 g / 2.1 oz   | \$5.78   | 23   |     |       |
| 8  | 18501  | Salted Butter Toffee Bites                                 | 200 g / 7.1 oz  | \$14.70  | 24   |     |       |
| 9  | 12793  | Peppermint Bark                                            | 6 pc            | \$18.90  | 25   |     |       |
| 9  | 18505  | Peppermint Ice Miniatures                                  | 200 g / 7.1 oz  | \$14.70  | 26   |     |       |
| 10 | 16012X | No Sugar Added Mini Sweet Georgia Browns<br>(gift wrapped) | 15 pc           | \$22.05  | 27   |     |       |
| 10 | 17016X | No Sugar Added Mini Hedgehogs (gift wrapped)               | 10 pc           | \$15.75  | 28   |     |       |