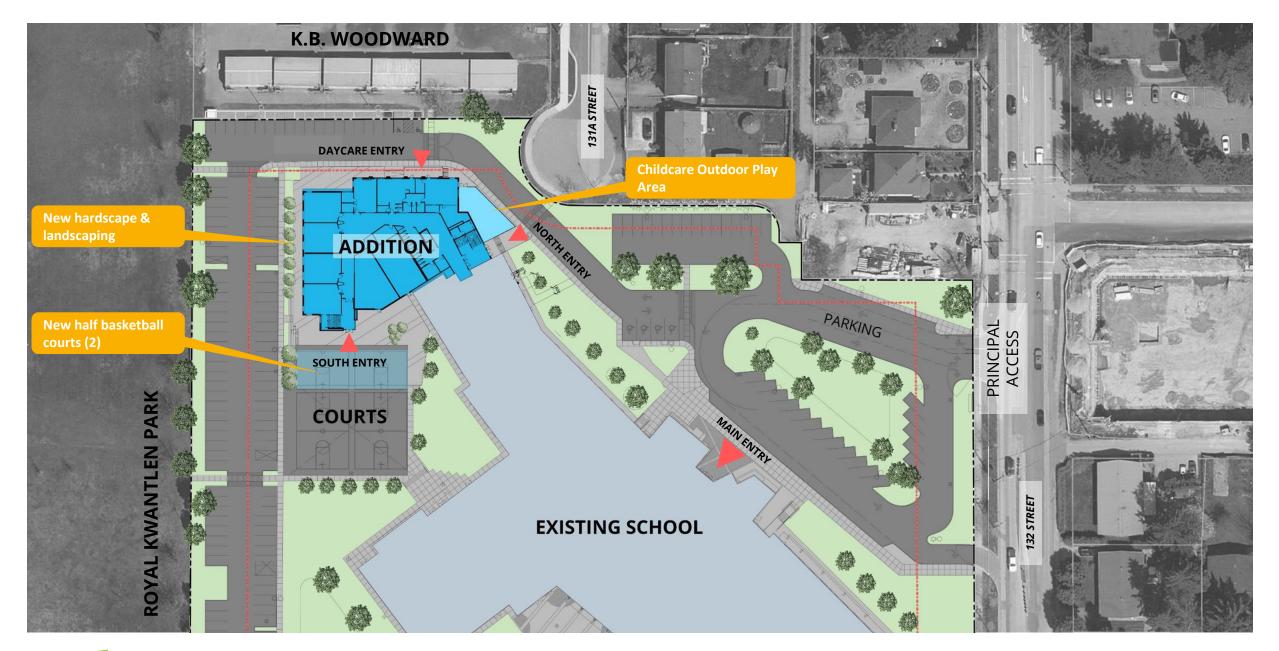

#### **DESIGN CONSIDERATIONS - CHILDCARE**

- Address lack of childcare space in Surrey
- Prime location for childcare centre given proximity of elementary school (K.B. Woodward)
- Ground level space with separate entrance and dedicated play area
- 15 children for B/A School Care, 12 children for Toddler Care – 6 parking spaces allotted for Childcare Staff
- Spaces provided to include Large Group Rooms (2), a Kitchen, Washrooms, and an Admin room

#### SITE 048 – KWANTLEN PARK ADDITION PROJECT OVERVIEW

SITE 048 – KWANTLEN PARK ADDITION ENLARGED SITE PLAN

thinkspace 50

SITE 048 – KWANTLEN PARK ADDITION PORTABLE REVIEW