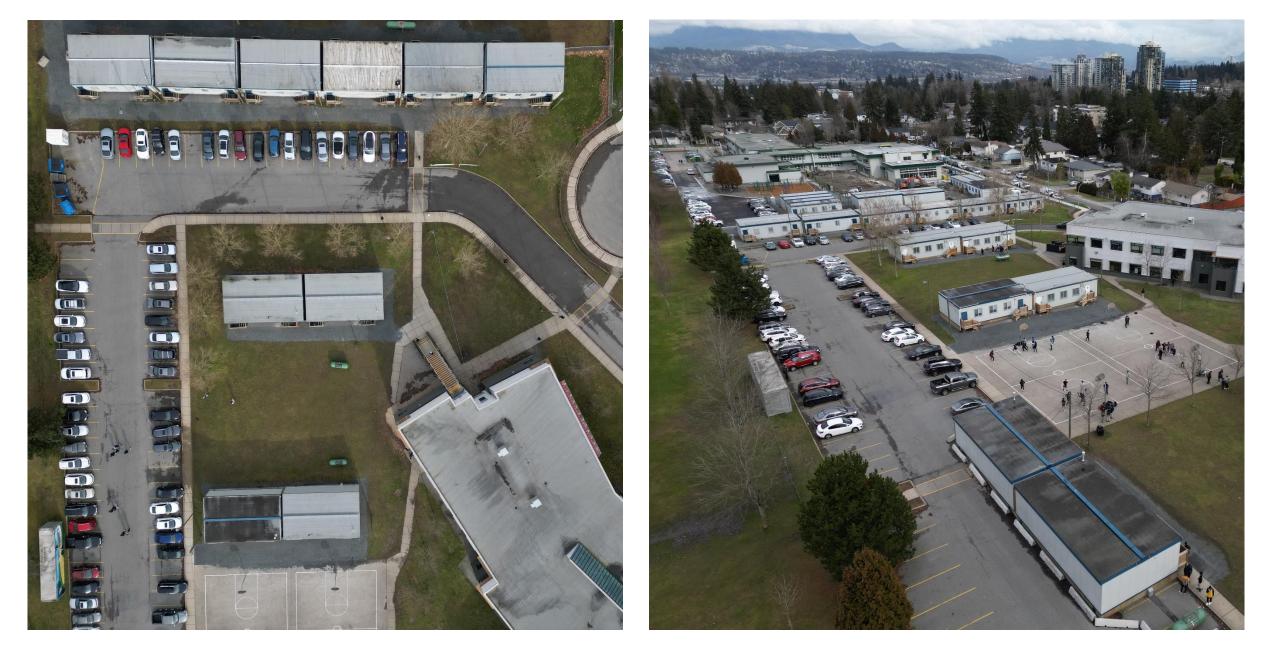

Site 048 – Kwantlen Park Addition

# BOARD OF EDUCATION OF SCHOOL DISTRICT NO. 36





### **INTRODUCTION**

#### **SD36 PROJECT TEAM**

Dave Riley Autumn Sweet Trevor Wong Alana Kuroyama Wendy Crowe Lynda Reeve Lyn Daniels Mike Kilpatrick

#### **CONSULTANT TEAM**

Thinkspace Architecture Bush, Bohlman & Partners Rocky Point Engineering Jarvis Engineering Coastland Engineering ETA Landscape Architecture

## AGENDA

- 1. Project Overview
- 2. Enlarged Site Plan
- 3. Portable Review
- 4. Floor Plans
- 5. Sections
- 6. Exterior Views
- 7. Interior Views
- 8. Proposed Schedule







SITE 048 – KWANTLEN PARK ADDITION PROJECT OVERVIEW



#### **DESIGN CONSIDERATIONS - SCHOOL**

- 500 student addition
- Gender Neutral Washrooms
- Seamless connection to existing school
- 21st Century Learning
- Flexible collaboration and learning spaces
- Indigenous learning (design, spaces & culture)
- Spaces to display student work
- Outdoor rooftop patio for Indigenous Learning
- Safety & security implementation

#### **DESIGN CONSIDERATIONS - CHILDCARE**

- Address lack of childcare space in Surrey
- Prime location for childcare centre given proximity of elementary school (K.B. Woodward)
- Ground level space with separate entrance and dedicated play area
- 15 children for B/A School Care, 12 children for Toddler Care – 6 parking spaces allotted for Childcare Staff
- Spaces provide