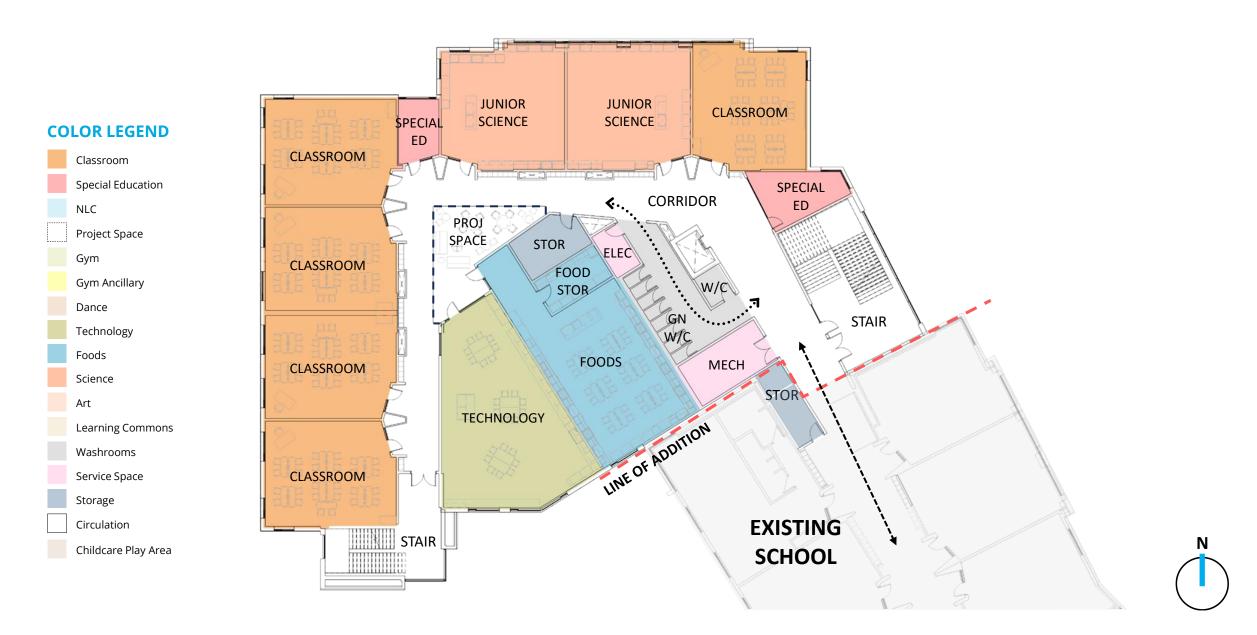

Indigenous Learning
- Safety & security implementation

#### **DESIGN CONSIDERATIONS - CHILDCARE**

- Address lack of childcare space in Surrey
- Prime location for childcare centre given proximity of elementary school (K.B. Woodward)
- Ground level space with separate entrance and dedicated play area
- 15 children for B/A School Care, 12 children for Toddler Care – 6 parking spaces allotted for Childcare Staff
- Spaces provided to include Large Group Rooms (2), a Kitchen, Washrooms, and an Admin room





#### SITE 048 – KWANTLEN PARK ADDITION PROJECT OVERVIEW







SITE 048 – KWANTLEN PARK ADDITION ENLARGED SITE PLAN





thinkspace 50



SITE 048 – KWANTLEN PARK ADDITION PORTABLE REVIEW





#### SITE 048 – KWANTLEN PARK ADDITION PORTABLE REVIEW





MAIN FLOOR PLAN

# Surrey Schools











SITE 048 – KWANTLEN PARK ADDITION THIRD FLOOR PLAN



**COLOR LEGEND** 

Childcare Play Area



#### SITE 048 – KWANTLEN PARK ADDITION SECTIONS













SITE 048 – KWANTLEN PARK ADDITION EXTERIOR













SITE 048 – KWANTLEN PARK ADDITION INTERIOR



# **PROPOSED SCHEDULE**



# THANK YOU

:

5 (x; y)

r.tgd

 $A \times + by_{actions}^{actions}$