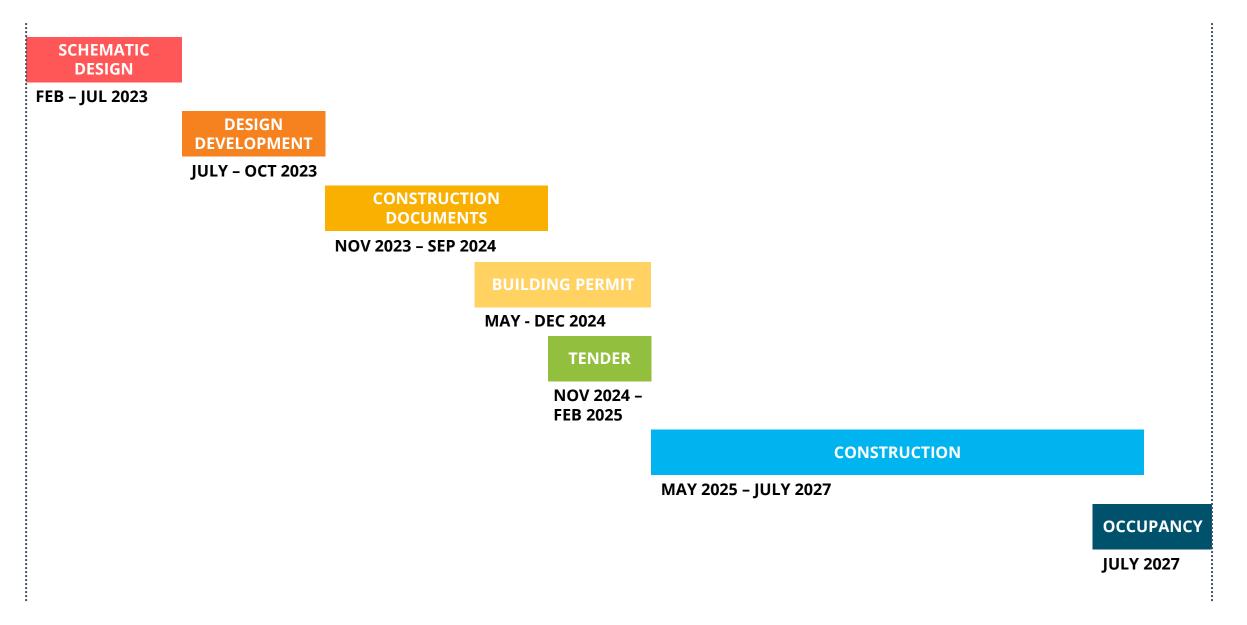

lay area
- 15 children for B/A School Care, 12 children for Toddler Care – 6 parking spaces allotted for Childcare Staff
- Spaces provided to include Large Group Rooms (2), a Kitchen, Washrooms, and an Admin room





#### SITE 048 – KWANTLEN PARK ADDITION PROJECT OVERVIEW







SITE 048 – KWANTLEN PARK ADDITION ENLARGED SITE PLAN





thinkspace 50



SITE 048 – KWANTLEN PARK ADDITION PORTABLE REVIEW





#### SITE 048 – KWANTLEN PARK ADDITION PORTABLE REVIEW





MAIN FLOOR PLAN

# Surrey Schools











SITE 048 – KWANTLEN PARK ADDITION THIRD FLOOR PLAN



**COLOR LEGEND** 

Childcare Play Area



#### SITE 048 – KWANTLEN PARK ADDITION SECTIONS













SITE 048 – KWANTLEN PARK ADDITION EXTERIOR













SITE 048 – KWANTLEN PARK ADDITION INTERIOR



# **PROPOSED SCHEDULE**



# THANK YOU

:

5 (x; y)

r.tgd

 $A \times + by_{actions}^{actions}$