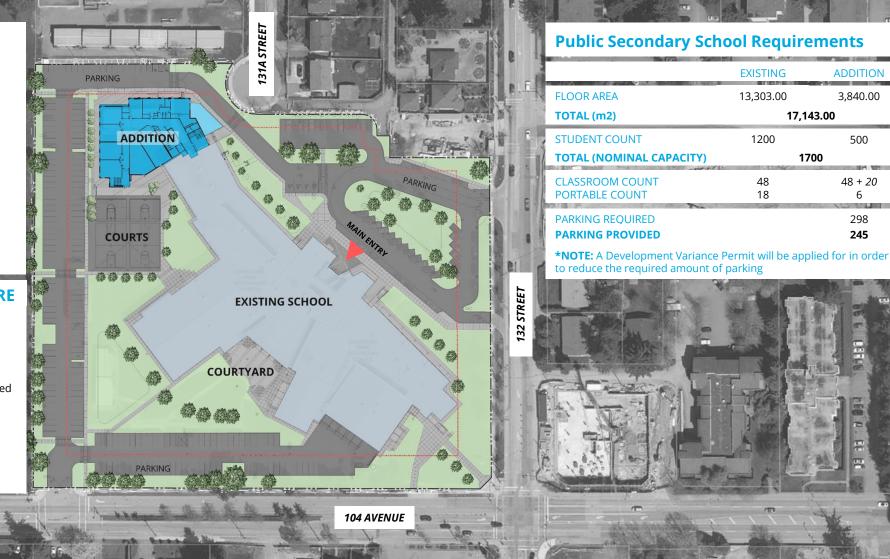

#### **DESIGN CONSIDERATIONS - SCHOOL**

- 500 student addition
- Gender Neutral Washrooms
- Seamless connection to existing school
- 21st Century Learning
- Flexible collaboration and learning spaces
- Indigenous learning (design, spaces & culture)
- Spaces to display student work
- Outdoor rooftop patio for Indigenous Learning
- Safety & security implementation

#### **DESIGN CONSIDERATIONS - CHILDCARE**

- Address lack of childcare space in Surrey
- Prime location for childcare centre given proximity of elementary school (K.B. Woodward)
- Ground level space with separate entrance and dedicated play area
- 15 children for B/A School Care, 12 children for Toddler Care – 6 parking spaces allotted for Childcare Staff
- Spaces provided to include Large Group Rooms (2), a Kitchen, Washrooms, and an Admin room

#### SITE 048 – KWANTLEN PARK ADDITION PROJECT OVERVIEW

SITE 048 – KWANTLEN PARK ADDITION ENLARGED SITE PLAN

thinkspace 50

SITE 048 – KWANTLEN PARK ADDITION PORTABLE REVIEW