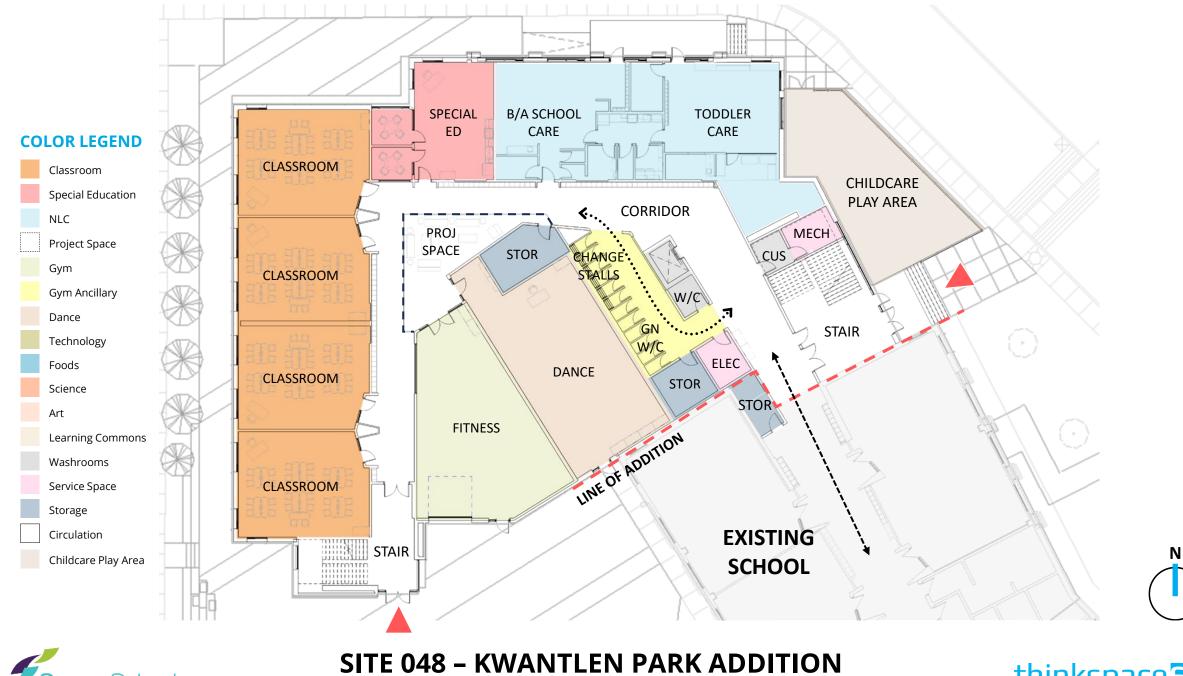

ent work
- Outdoor rooftop patio for Indigenous Learning
- Safety & security implementation

#### **DESIGN CONSIDERATIONS - CHILDCARE**

- Address lack of childcare space in Surrey
- Prime location for childcare centre given proximity of elementary school (K.B. Woodward)
- Ground level space with separate entrance and dedicated play area
- 15 children for B/A School Care, 12 children for Toddler Care – 6 parking spaces allotted for Childcare Staff
- Spaces provided to include Large Group Rooms (2), a Kitchen, Washrooms, and an Admin room





#### SITE 048 – KWANTLEN PARK ADDITION PROJECT OVERVIEW







SITE 048 – KWANTLEN PARK ADDITION ENLARGED SITE PLAN





thinkspace 50



SITE 048 – KWANTLEN PARK ADDITION PORTABLE REVIEW





#### SITE 048 – KWANTLEN PARK ADDITION PORTABLE REVIEW





MAIN FLOOR PLAN

# Surrey Schools











SITE 048 – KWANTLEN PARK ADDITION THIRD FLOOR PLAN



**COLOR LEGEND** 

Childcare Play Area



#### SITE 048 – KWANTLEN PARK ADDITION SECTIONS













SITE 048 – KWANTLEN PARK ADDITION EXTERIOR













SITE 048 – KWANTLEN PARK ADDITION INTERIOR



# **PROPOSED SCHEDULE**



# THANK YOU

:

5 (x; y)

r.tgd

 $A \times + by_{actions}^{actions}$