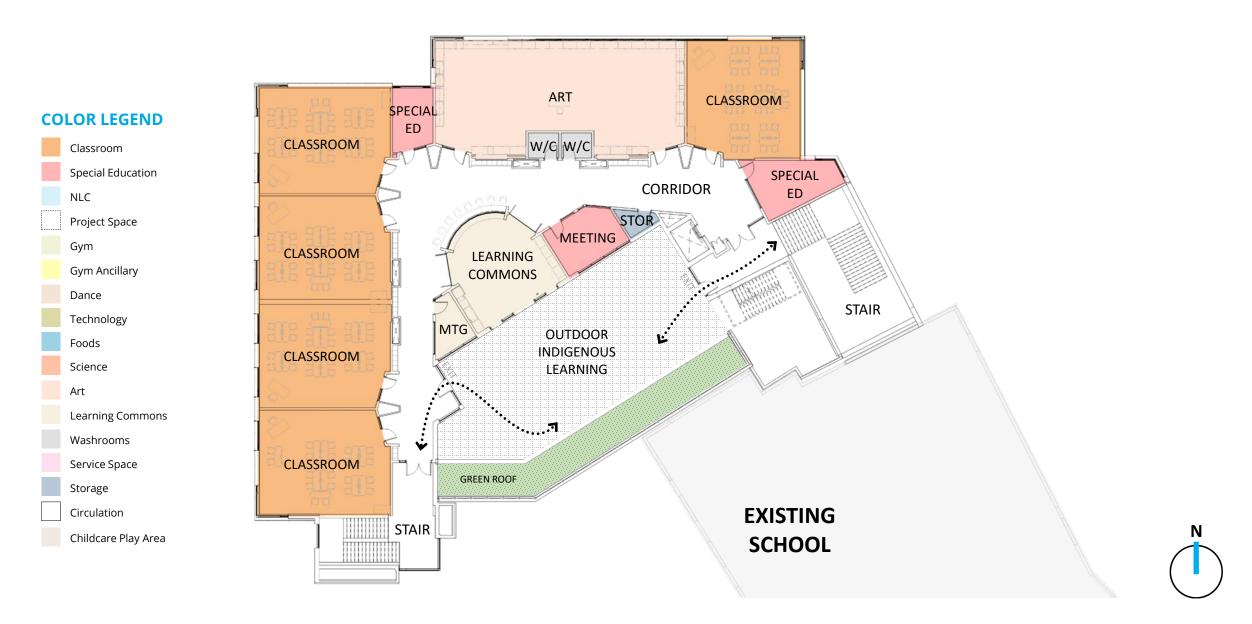

# Surrey Schools

SITE 048 – KWANTLEN PARK ADDITION THIRD FLOOR PLAN

**COLOR LEGEND** 

Childcare Play Area