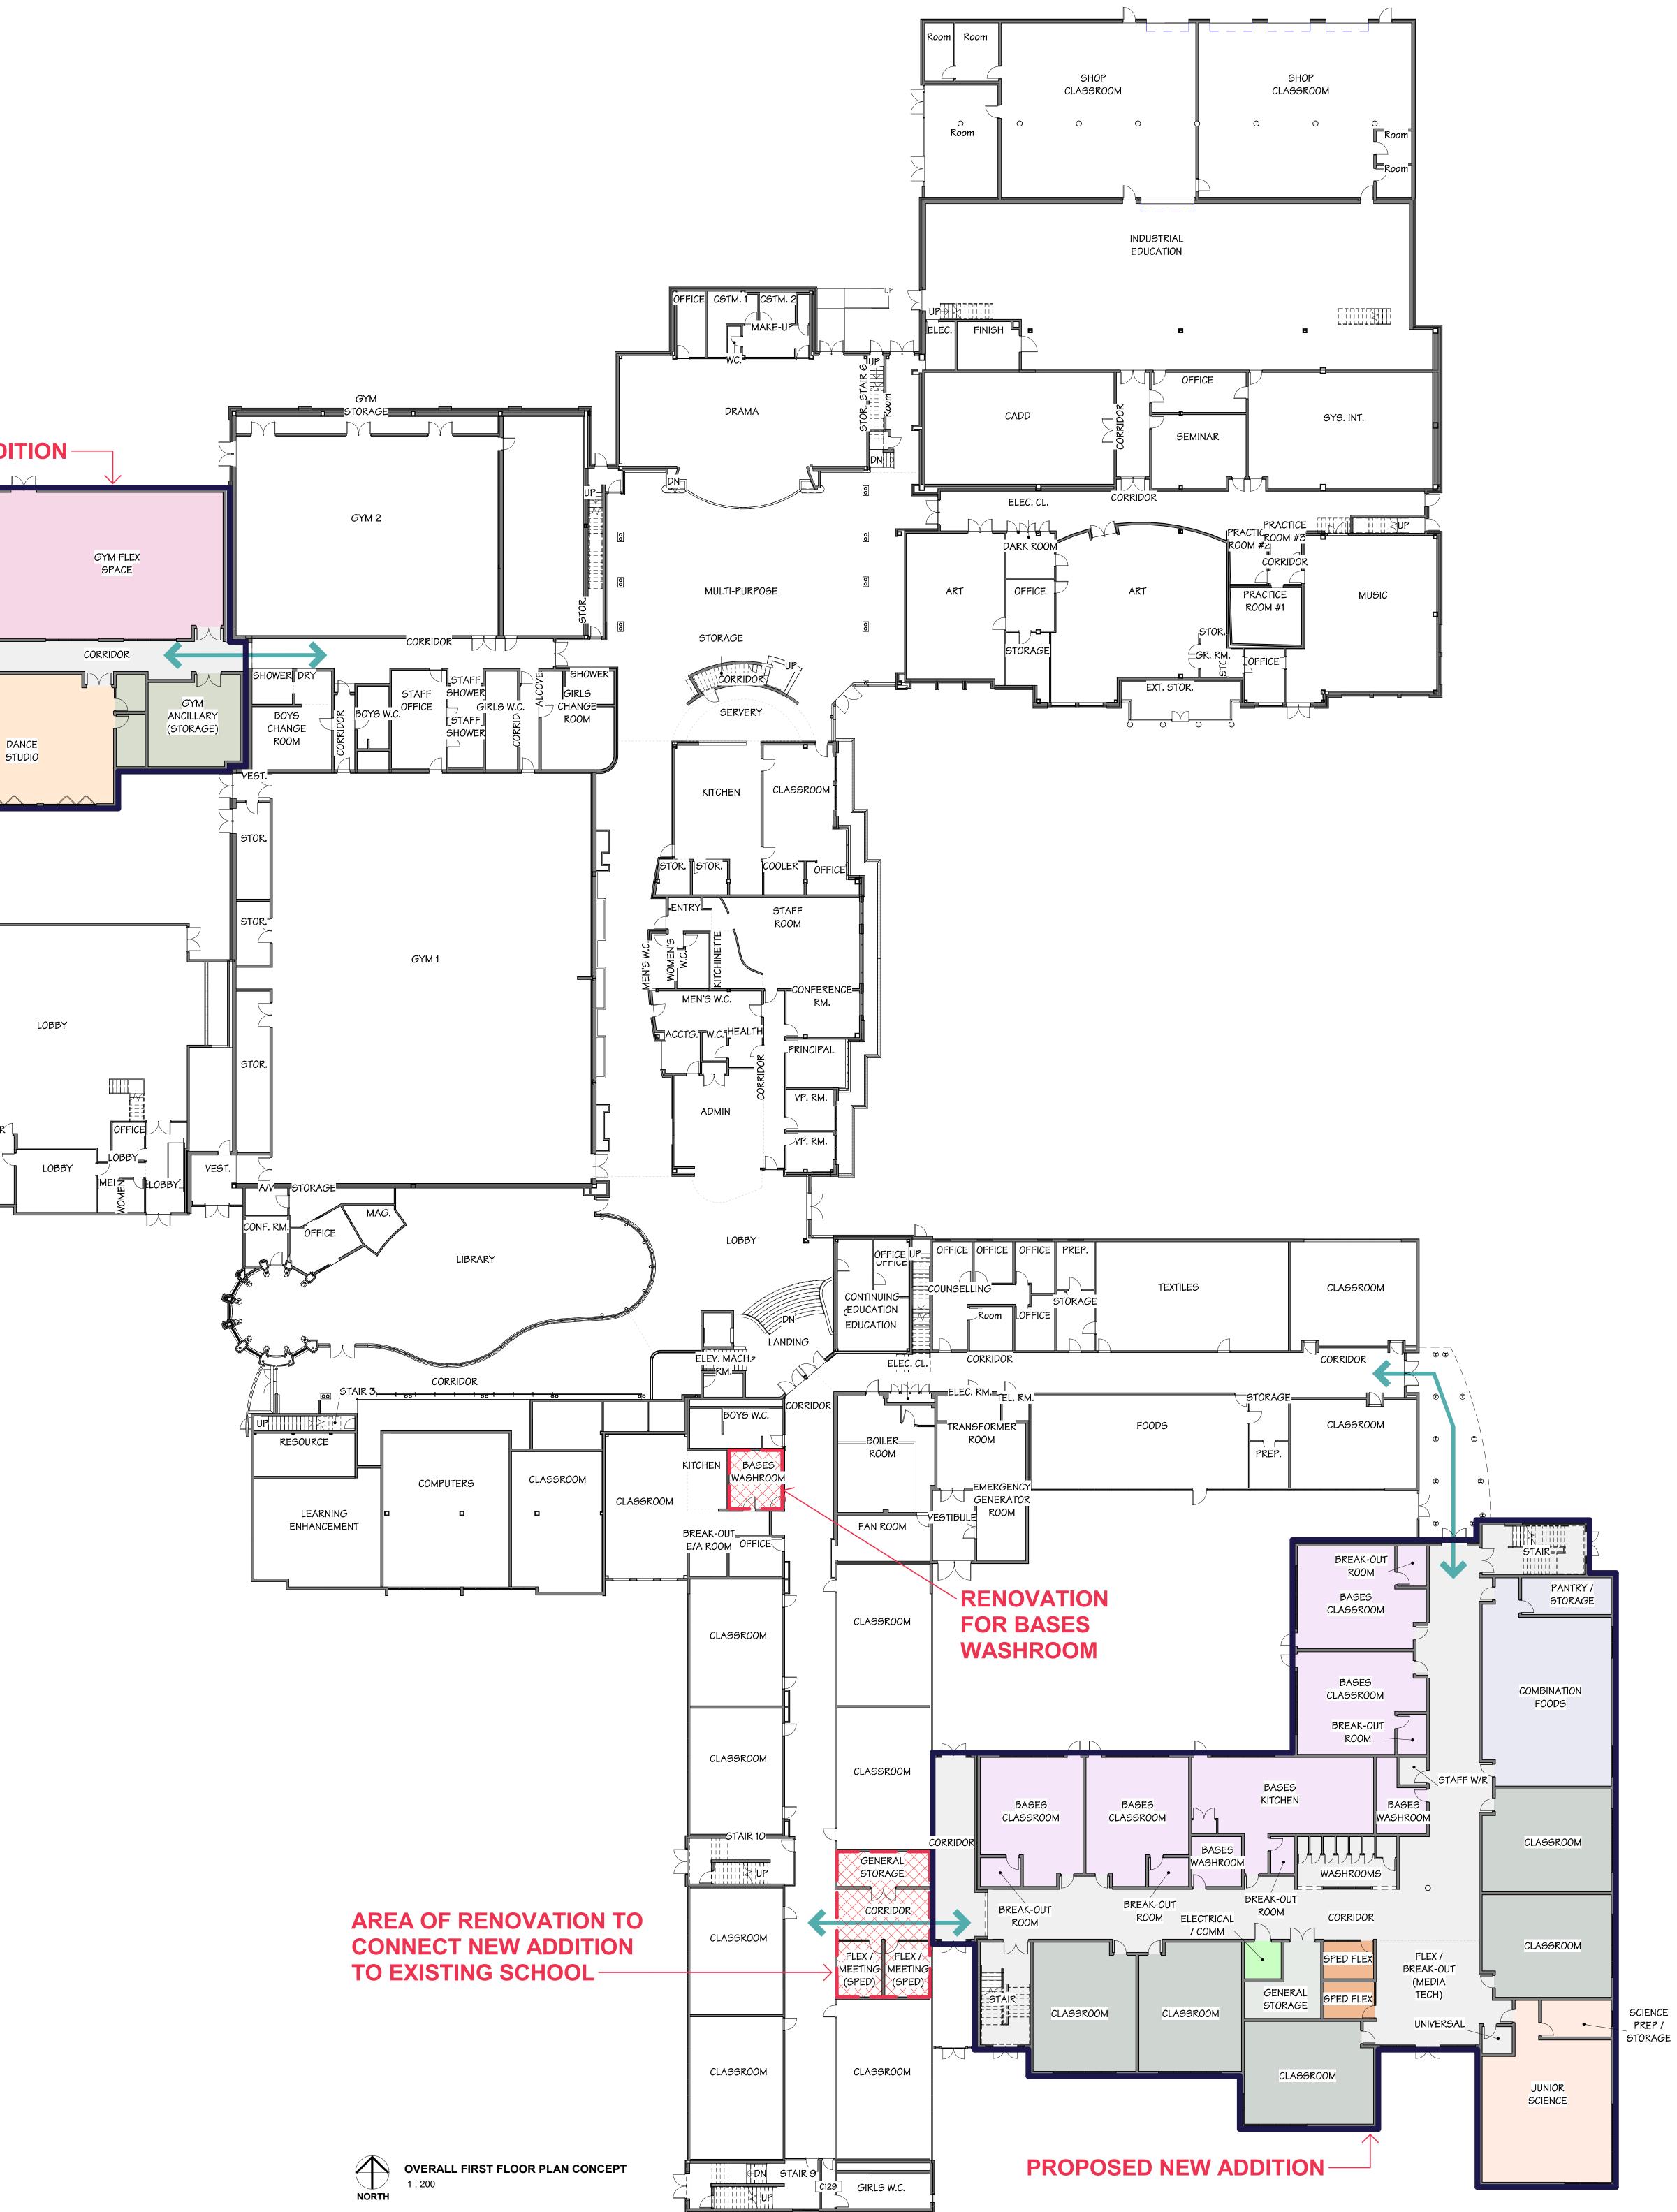

## **OVERALL FIRST FLOOR PLAN CONCEPT**

**GUILDFORD PARK SECONDARY SCHOOL ADDITION** 

10707 146 ST., SURREY, B.C.

SCALE 1:200 JOB NO. 23033