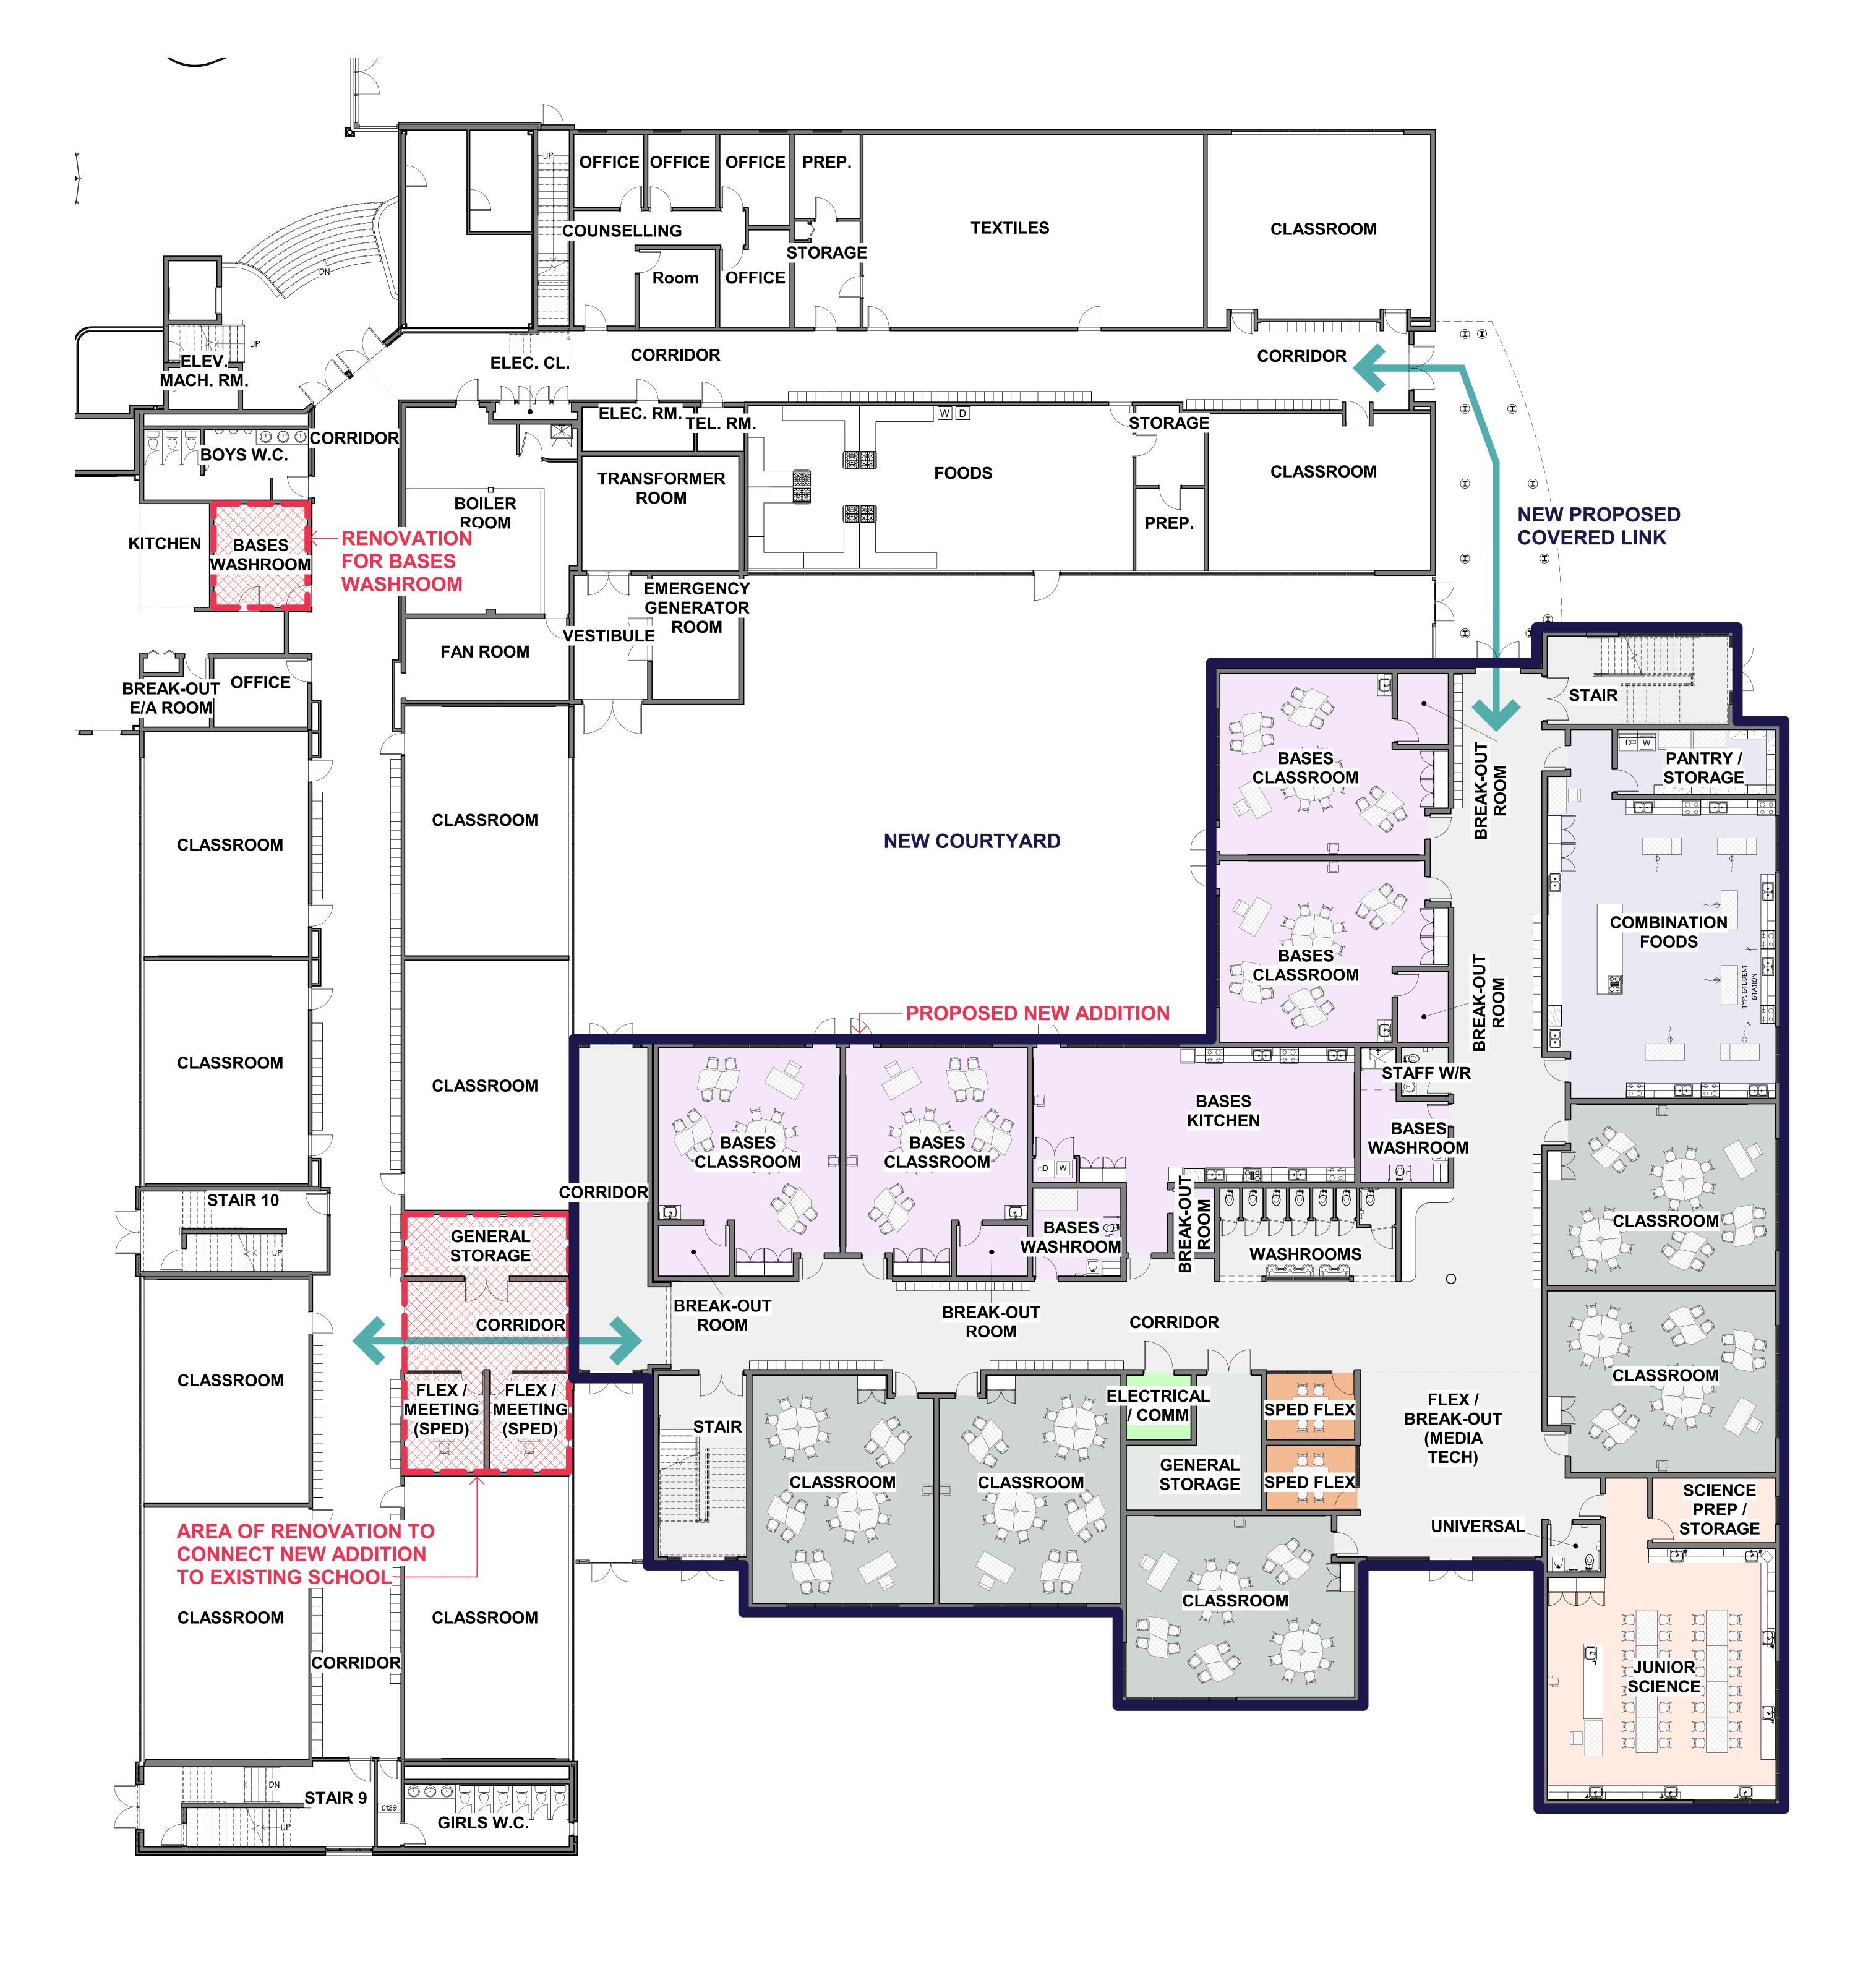

## **SECOND FLOOR SE WING - CLASSROOM ADDITION CONCEPT**

**GUILDFORD PARK SECONDARY SCHOOL ADDITION** 

10707 146 ST., SURREY, B.C.

SHARED STORAGE / TESTING

SHARED **TESTING /** PREP ROOM

SHARED STORAGE / TESTING