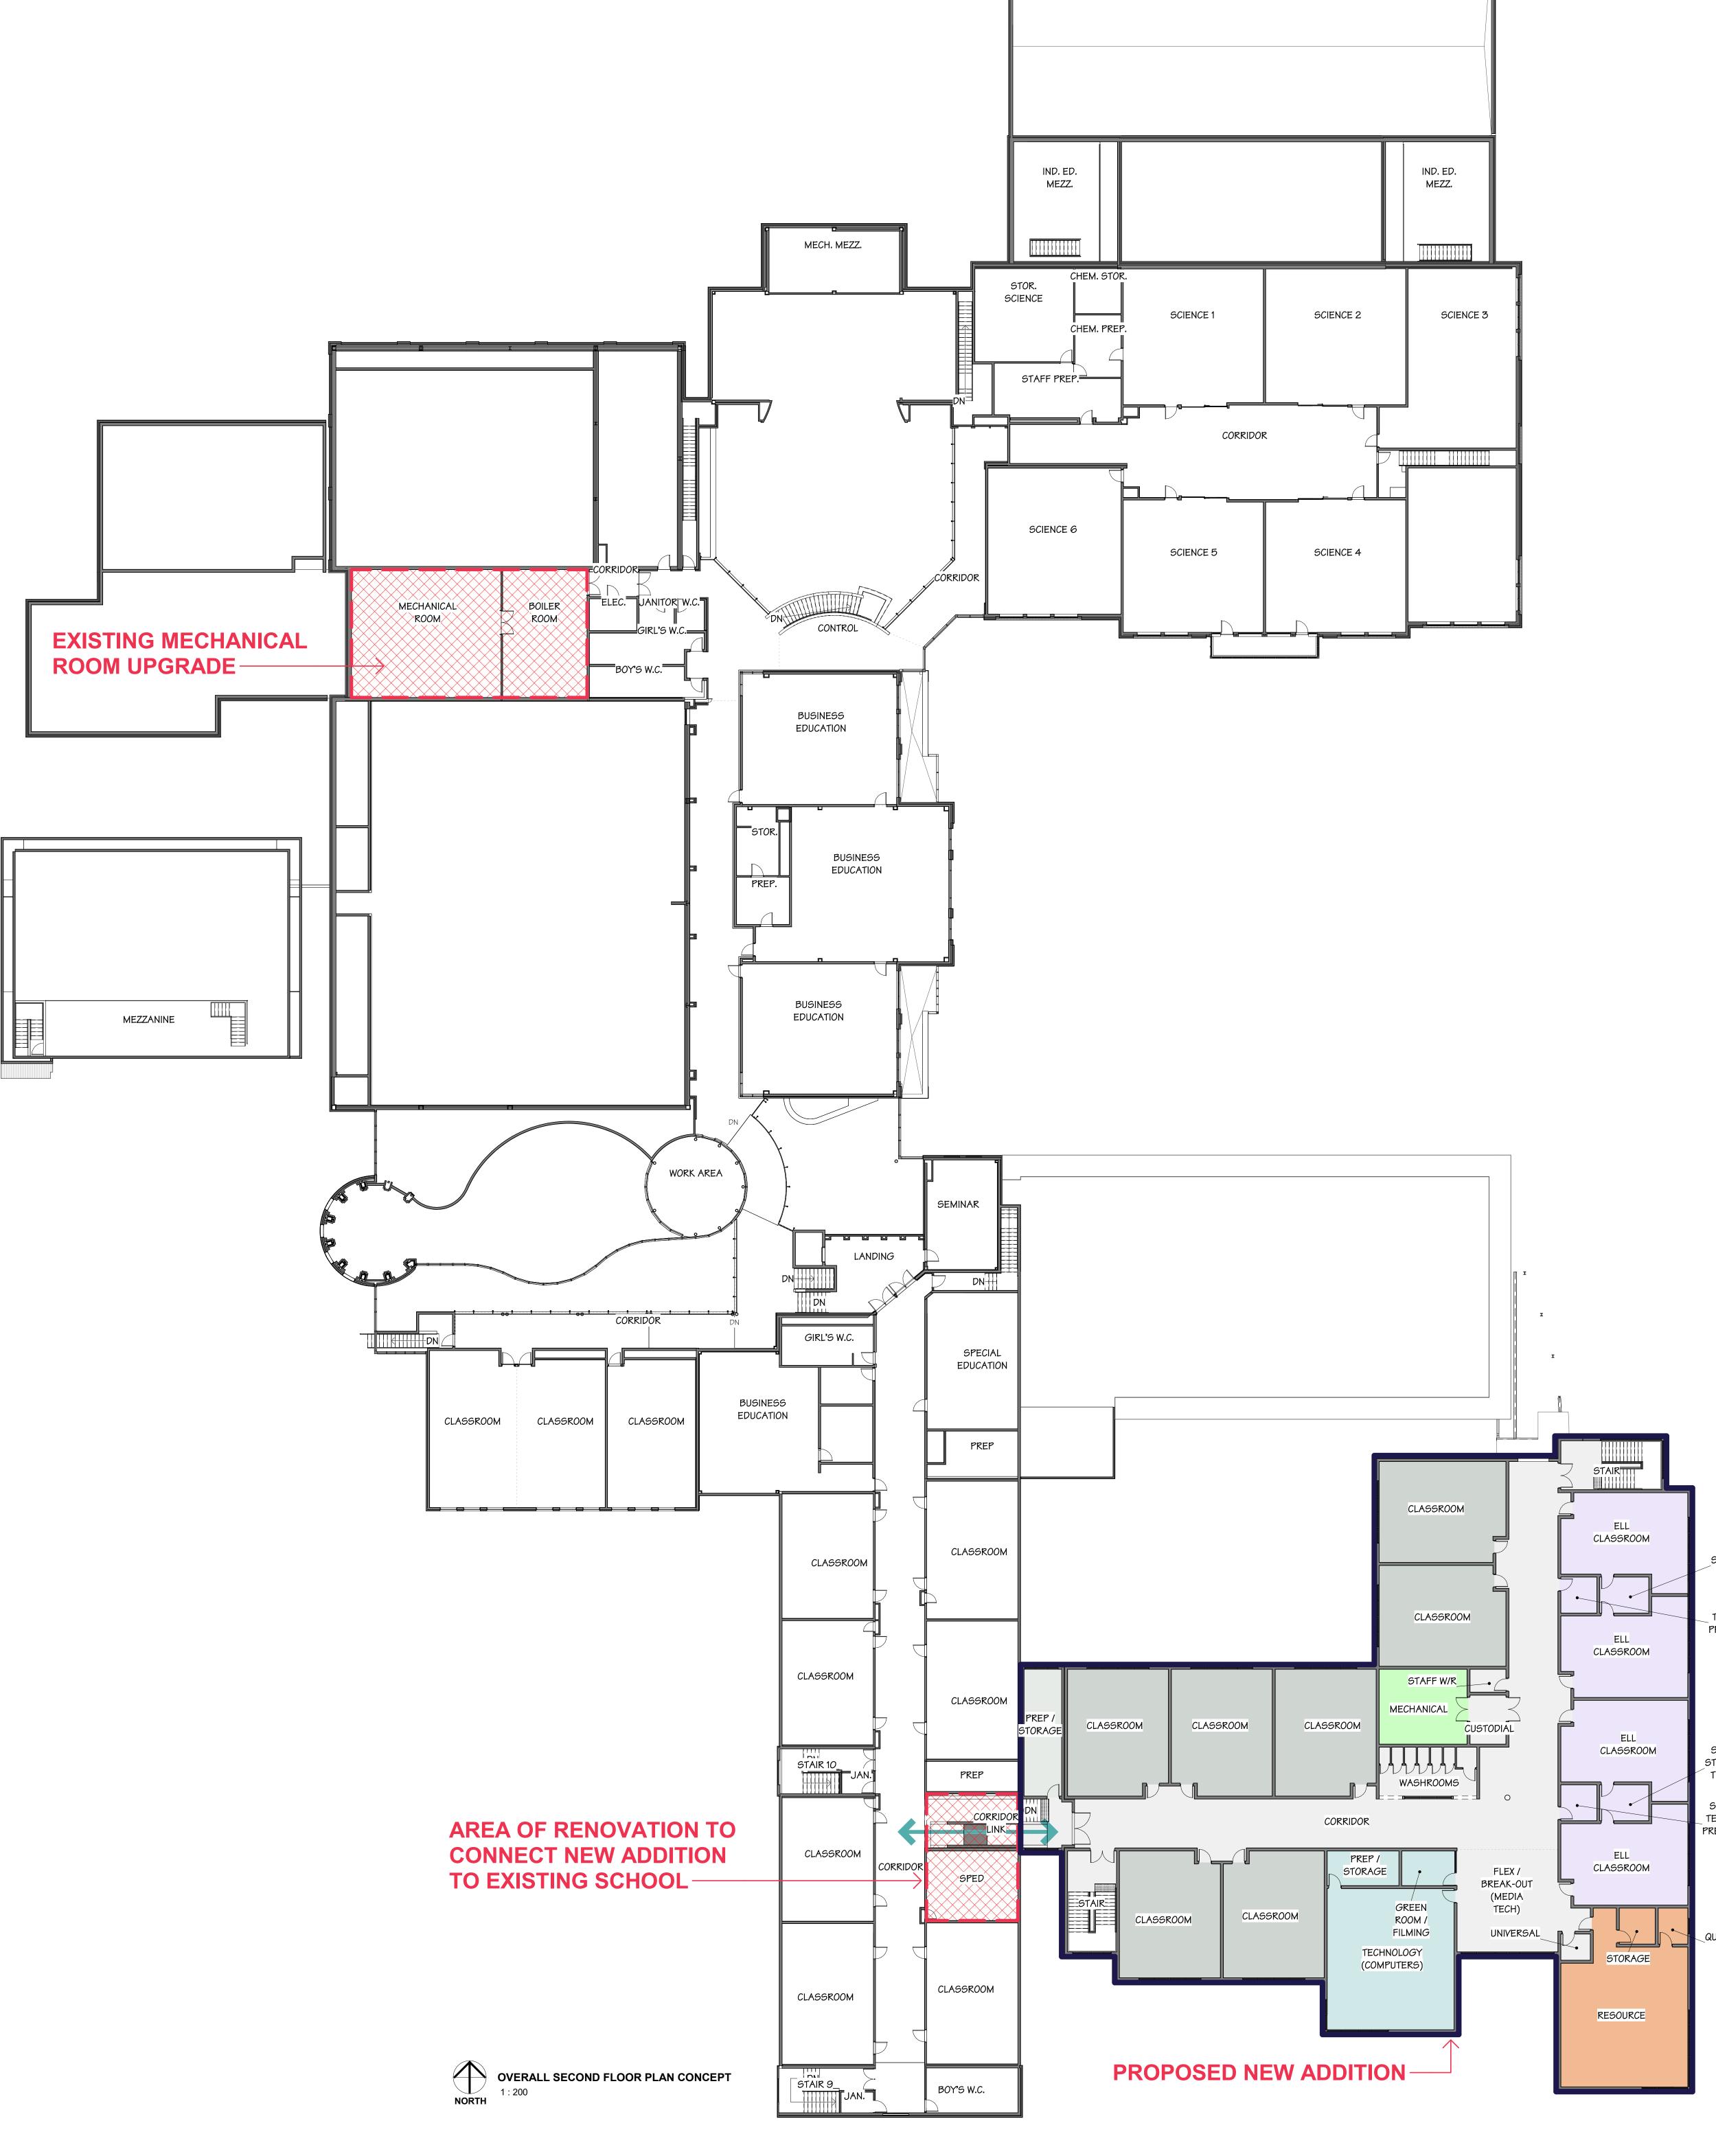

### **OVERALL SECOND FLOOR PLAN CONCEPT**

**GUILDFORD PARK SECONDARY SCHOOL ADDITION** 

10707 146 ST., SURREY, B.C.

SCALE 1:200 JOB NO. 23033

Chilliwack 9355 Young Rd V2P 4S3