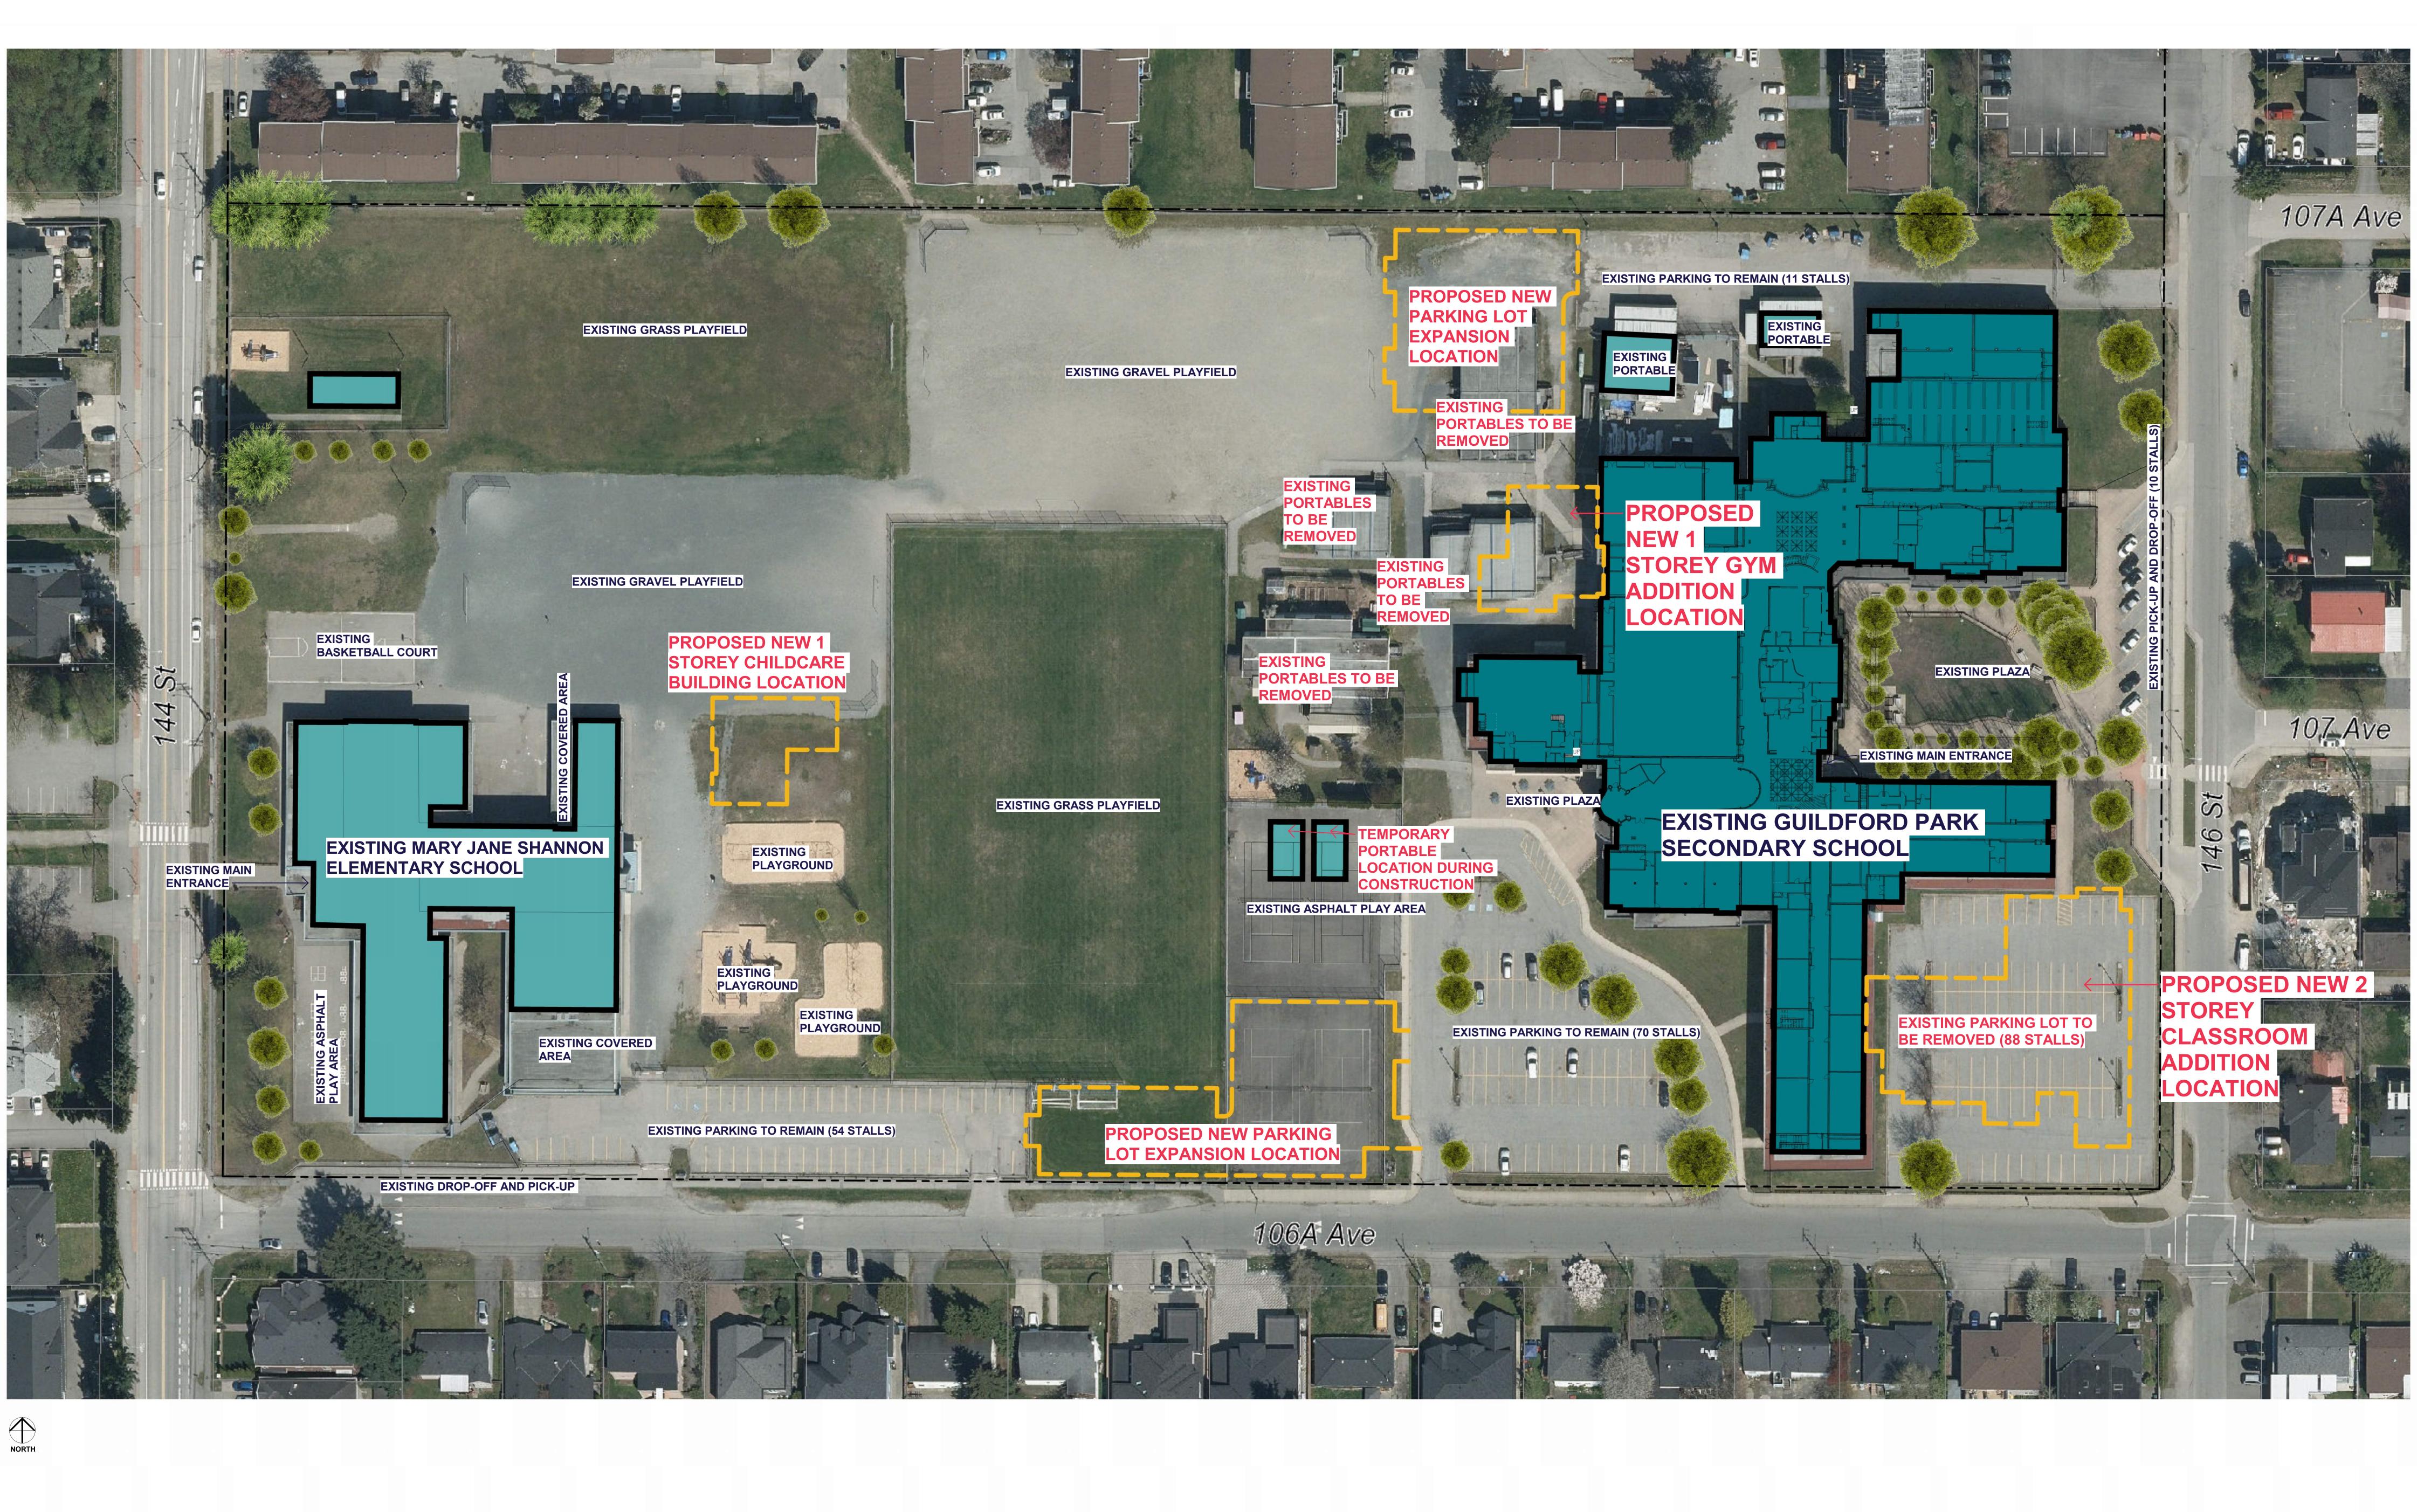

### **OVERALL SITE PLAN EXISTING CONTEXT**

**GUILDFORD PARK SECONDARY SCHOOL ADDITION** 

10707 146 ST., SURREY, B.C.

2023.11.22

604 793 9445 soarchitects.com

Chilliwack 9355 Young Rd V2P 4S3

NORTH