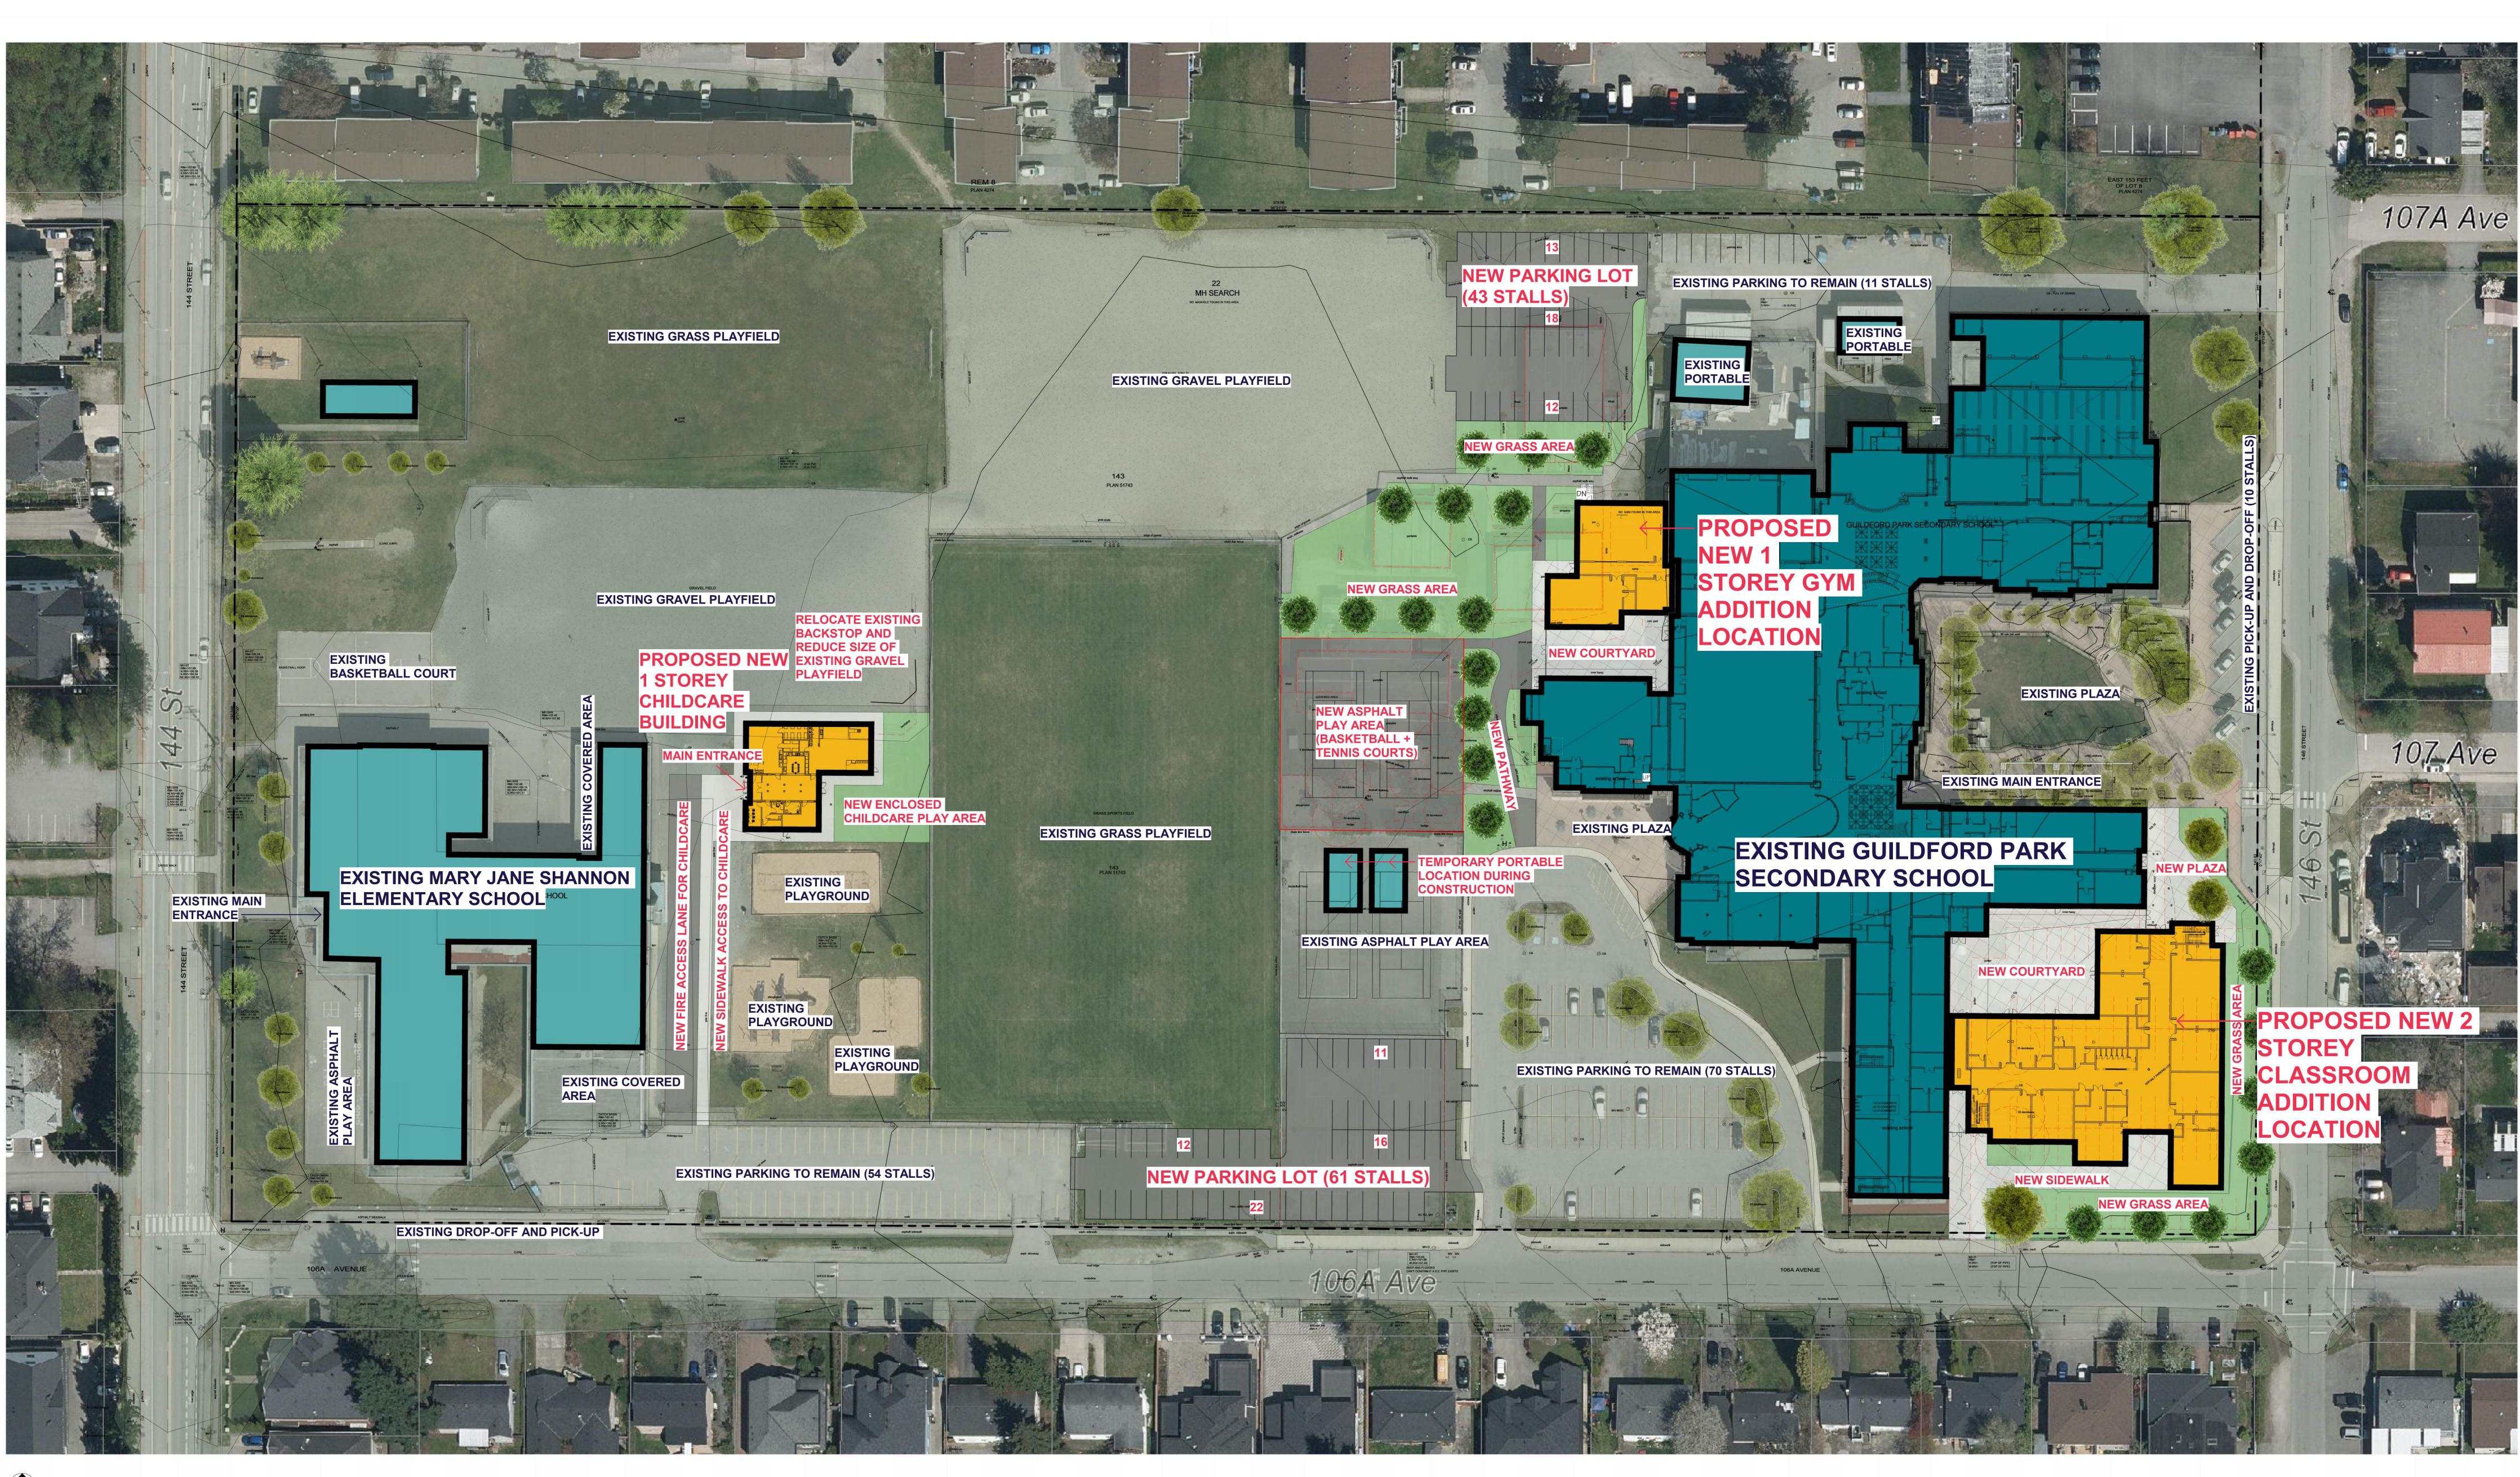

#### **OVERALL FINAL SITE PLAN**

**GUILDFORD PARK SECONDARY SCHOOL ADDITION** 

10707 146 ST., SURREY, B.C.

Chilliwack 9355 Young Rd V2P 4S3