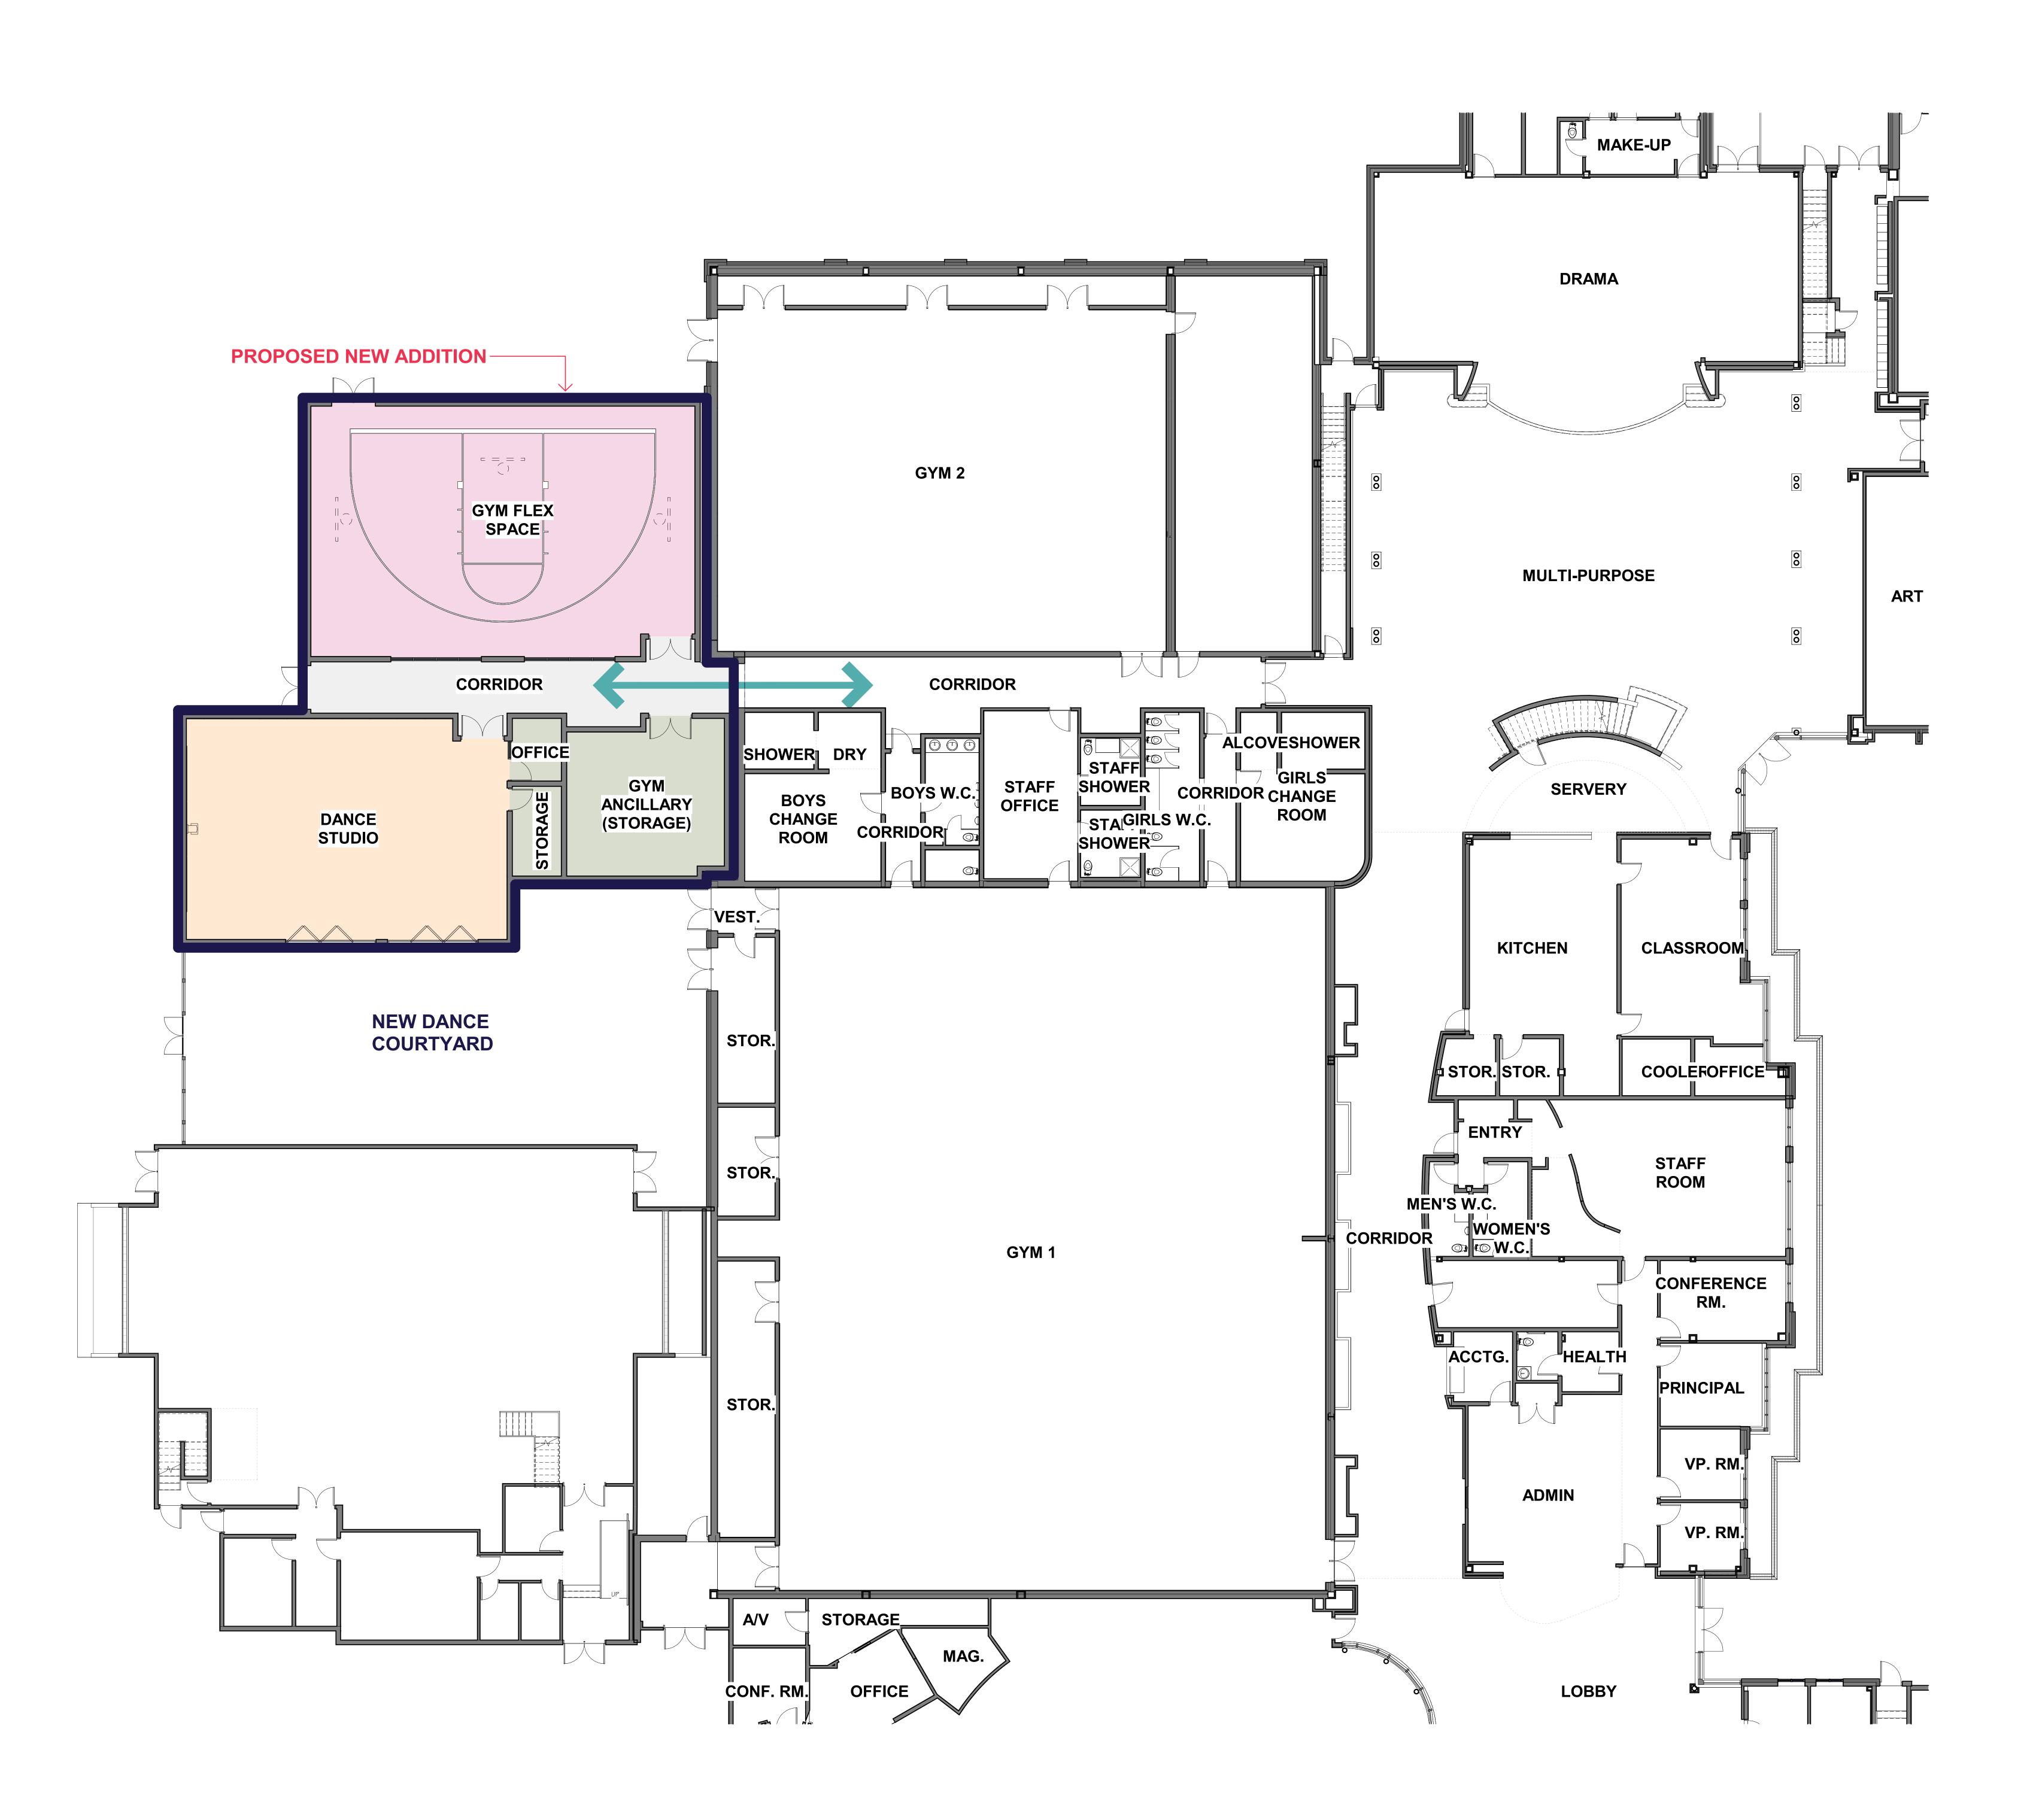

#### FIRST FLOOR GYM WING - ADDITION CONCEPT

**GUILDFORD PARK SECONDARY SCHOOL ADDITION** 

10707 146 ST., SURREY, B.C.

SCALE As indicated JOB NO. 23033

KEY PLAN - FIRST FLOOR GYM 1:1000

FIRST FLOOR SE WING - CLASSROOM ADDITION CONCEPT