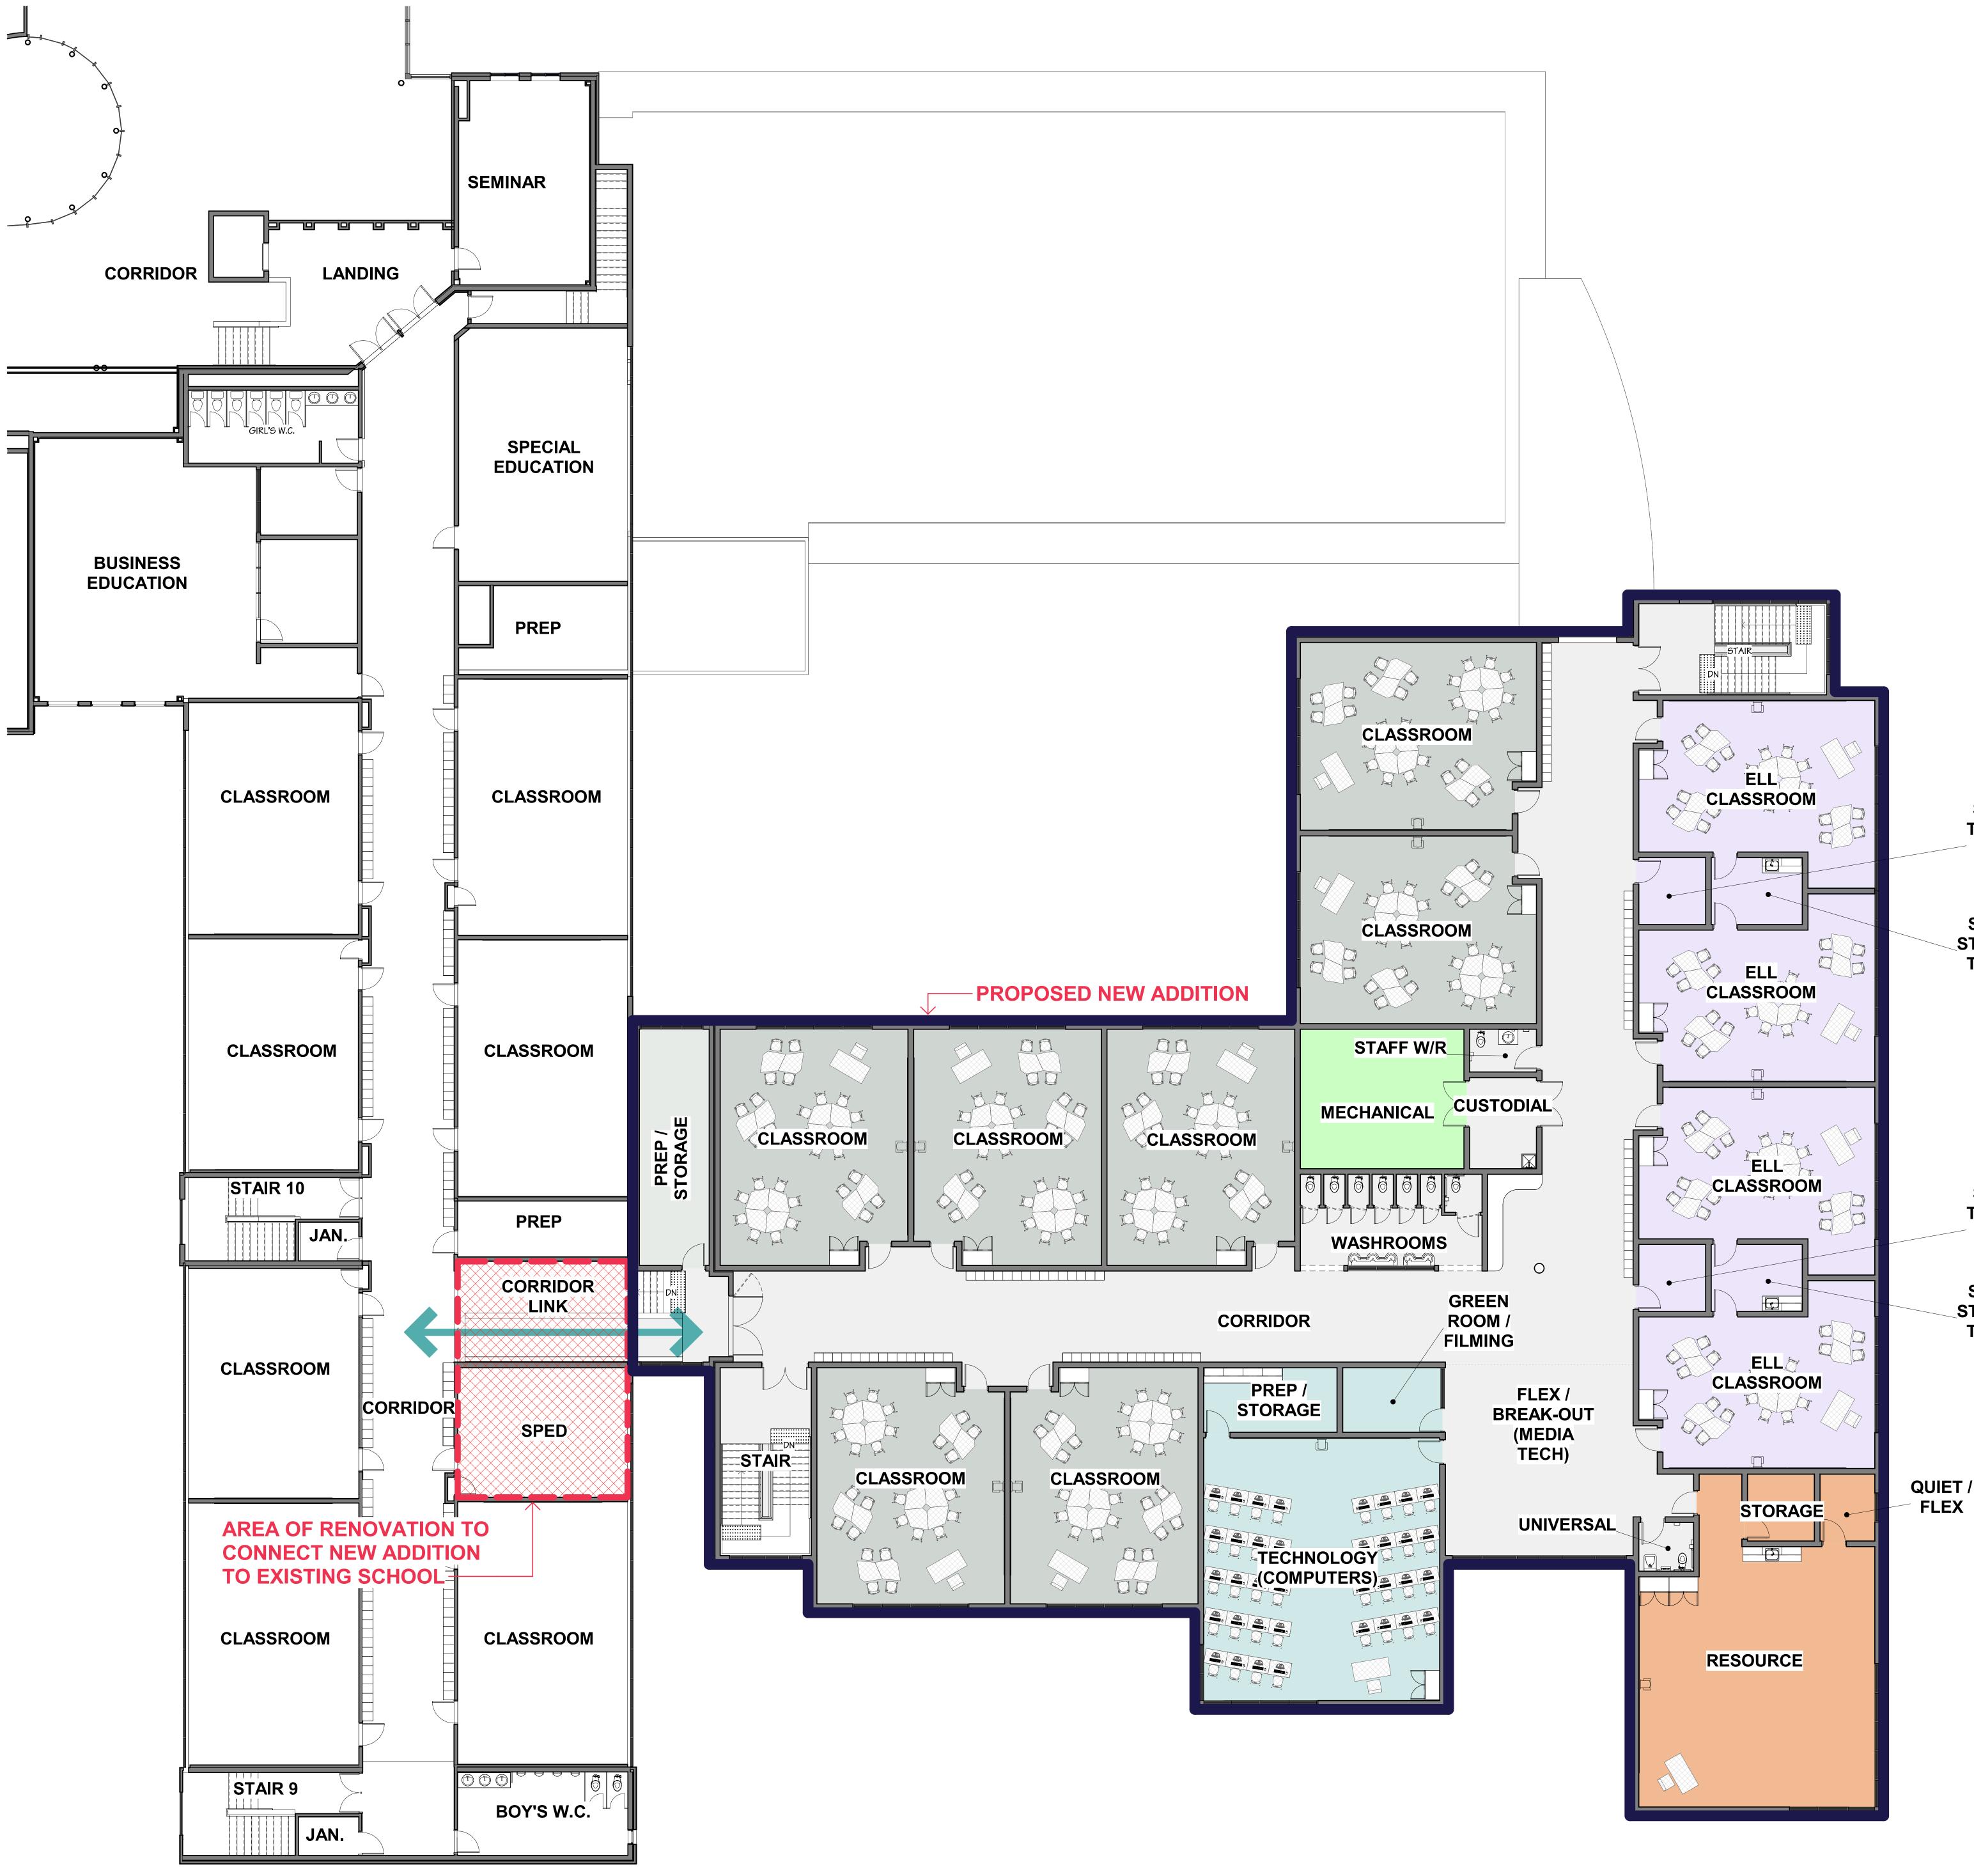

## **OVERALL FIRST FLOOR PLAN CONCEPT**

**GUILDFORD PARK SECONDARY SCHOOL ADDITION** 

10707 146 ST., SURREY, B.C.

SCALE 1:200 JOB NO. 23033

## **PROPOSED NEW ADDITION** –

CORRIDOR STORAGE