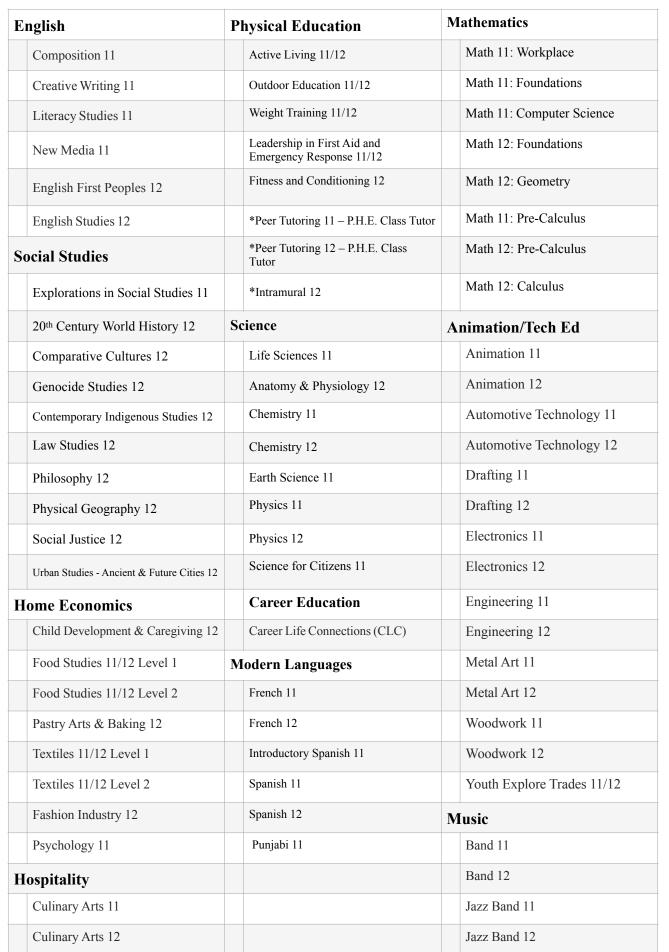

To view course description documents, please visit:  $\underline{https://www.surreyschools.ca/fltsec/page/37970/courses} \ \ or \ use the \ QR \ code$ 

Please choose the equivalent of 8 four-credit courses from the courses listed below: