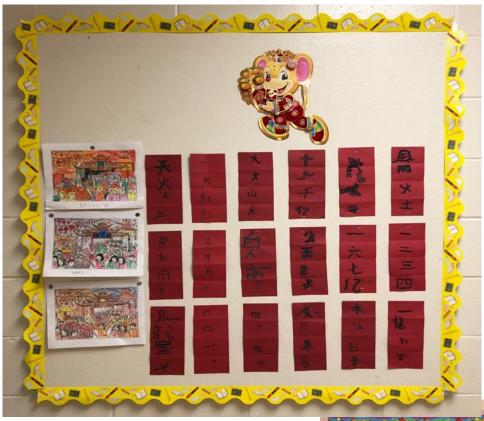

# Celebrating Lunar New Year! "Gong Xi Fa Cai - Gong Hei Fat Choy"

Learning, building, creating, playing and cooperating in kindergarten!