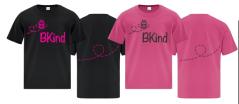

Cost s to XL **\$15.00** 

2XL to 4XL **\$19.00** 

| ATC® Everyday T-shirt Short Sleeve |     |                    |    |    | YOUTH |      |
|------------------------------------|-----|--------------------|----|----|-------|------|
| #BK100                             | Y00 | Circle or X Choice |    |    |       | oice |
| Size                               | Y   | <b>(S</b>          | YS | YM | YL    | YXL  |
| Colour                             |     | Black              |    |    | Pink  |      |

Cost

YS to YXL **\$15.00** 

| ATC® Everyday T-shirt Short Sleeve |     |      |        |        | 'e     | LADIES |
|------------------------------------|-----|------|--------|--------|--------|--------|
| #BK100                             | 00L |      | Circle | e or ) | K Choi | ce     |
| Size                               | XS  | S    | M      | L      | XL     | 2XL    |
| Colour                             |     | Blac | ck     |        | Pin    | k      |