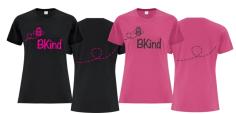

Cost xs to XL **\$16.50** 

2XL **\$20.00** 

| ATC AUTHENTIC CUPOSPUN V-Neck T LADIES |     |                    |     |    |     |  |  |
|----------------------------------------|-----|--------------------|-----|----|-----|--|--|
| #BK800                                 | D1L | Circle or X Choice |     |    |     |  |  |
| Size                                   | X   | S S                | M   | L  | XL  |  |  |
|                                        |     | 2XL                | 3XL | 42 | XL  |  |  |
| Colour                                 |     | Black              | (   | Pi | ink |  |  |