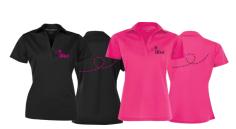

|         | Cost    |  |  |
|---------|---------|--|--|
| S to XL | \$30.00 |  |  |
| 2XL     | \$34.00 |  |  |
| 3XL     | \$36.00 |  |  |
| 4XL     | \$40.00 |  |  |

| Coal Harbour® Everyday Sport Shirt LADIES |                        |       |          |   |     |
|-------------------------------------------|------------------------|-------|----------|---|-----|
| #BKL40                                    | 007 Circle or X Choice |       | noice    |   |     |
| Size                                      | X.                     | S S   | M        | L | XL  |
|                                           |                        |       | 2XL      |   |     |
|                                           | 3XL                    |       |          |   |     |
|                                           |                        |       | 4XL      |   |     |
| Colour                                    |                        | Black | <u> </u> | P | ink |

|         | Cost    |  |  |
|---------|---------|--|--|
| S to XL | \$30.00 |  |  |
| 2XL     | \$32.00 |  |  |
| 3XL     | \$36.00 |  |  |
| 4XL     | \$40.00 |  |  |

| Name                          |             | Notes: |
|-------------------------------|-------------|--------|
| Div#                          |             |        |
|                               |             |        |
| Prices Include Tax & Printing | Grand Total |        |