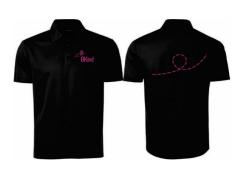

|         | Cost    |  |  |
|---------|---------|--|--|
| S to XL | \$34.00 |  |  |
| 2XL     | \$36.00 |  |  |
| 3XL     | \$39.00 |  |  |
| 4XL     | \$45.00 |  |  |

| Coal Harbour® Everyday Sport Shirt MENS |                        |   |    |       |     |    |  |
|-----------------------------------------|------------------------|---|----|-------|-----|----|--|
| #BKS4                                   | 007 Circle or X Choice |   |    |       |     |    |  |
| Size                                    | X                      | S | S  | M     | L   | XL |  |
|                                         | 2XL                    |   |    |       |     |    |  |
|                                         | 3XL                    |   |    |       |     |    |  |
|                                         |                        |   |    | 4XL   |     |    |  |
| Colour                                  |                        |   | Bl | ack C | nly |    |  |

|         | Cost    |  |  |
|---------|---------|--|--|
| S to XL | \$30.00 |  |  |
| 2XL     | \$34.00 |  |  |
| 3XL     | \$36.00 |  |  |
| 4XL     | \$40.00 |  |  |

| Coal Harbour® Everyday Sport Shirt LADIES |                        |       |          |   |     |
|-------------------------------------------|------------------------|-------|----------|---|-----|
| #BKL40                                    | 007 Circle or X Choice |       | noice    |   |     |
| Size                                      | X.                     | S S   | M        | L | XL  |
|                                           |                        |       | 2XL      |   |     |
|                                           | 3XL                    |       |          |   |     |
|                                           |                        |       | 4XL      |   |     |
| Colour                                    |                        | Black | <u> </u> | P | ink |