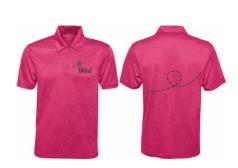

## **BKind Order Form 4 Season 2021-2022**

Prices subject to change without notice.

| ATC    | ATC® ProFormance Sport Shirt MENS |     |        |       |    |
|--------|-----------------------------------|-----|--------|-------|----|
| #BKS3  | 518 Circle or X Choice            |     |        | noice |    |
| Size   | X                                 | S S | M      | L     | XL |
|        | 2XL                               |     |        |       |    |
|        | 3XL                               |     |        |       |    |
|        | 4XL                               |     |        |       |    |
| Colour |                                   |     | Pink C | nly   |    |

|         | Cost    |  |  |
|---------|---------|--|--|
| S to XL | \$34.00 |  |  |
| 2XL     | \$36.00 |  |  |
| 3XL     | \$39.00 |  |  |
| 4XL     | \$45.00 |  |  |

| Coal Harbour® Everyday Sport Shirt MENS |                        |   |    |       |     |    |  |
|-----------------------------------------|------------------------|---|----|-------|-----|----|--|
| #BKS4                                   | 007 Circle or X Choice |   |    |       |     |    |  |
| Size                                    | X                      | S | S  | M     | L   | XL |  |
|                                         | 2XL                    |   |    |       |     |    |  |
|                                         | 3XL                    |   |    |       |     |    |  |
|                                         |                        |   |    | 4XL   |     |    |  |
| Colour                                  |                        |   | Bl | ack C | nly |    |  |