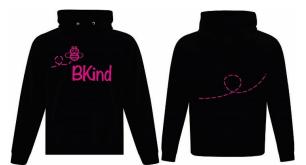

## ATC® Everyday Cotton Hooded Sweatshirt

| ADULT              |        |               |               |                |     |     |
|--------------------|--------|---------------|---------------|----------------|-----|-----|
| Product #          | S      | М             | L             | XL             | 2XL | 3XL |
| ATCF2500           |        |               |               |                |     |     |
|                    |        |               |               |                |     |     |
| YOUTH              | 6 to 8 | 10 to 12      | 14 to 16      | 18 to 20       |     |     |
| YOUTH<br>Product # | 6 to 8 | 10 to 12<br>M | 14 to 16<br>L | 18 to 20<br>XL |     |     |

**\$30.00** 2XL \$35.00

Cost

3XL \$35.00

T-shirt Colour Black