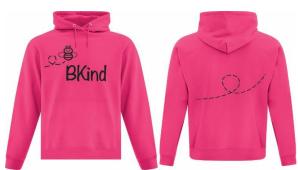

## ATC® Everyday Cotton Hooded Sweatshirt

| ADULT              |        |          |          |                |     |     |
|--------------------|--------|----------|----------|----------------|-----|-----|
| Product #          | S      | M        | L        | XL             | 2XL | 3XL |
| ATCF2500           |        |          |          |                |     |     |
|                    |        |          |          |                |     |     |
| YOUTH              | 6 to 8 | 10 to 12 | 14 to 16 | 18 to 20       |     |     |
| YOUTH<br>Product # | 6 to 8 | 10 to 12 | 14 to 16 | 18 to 20<br>XL |     |     |

Sangria

**\$30.00** 2XL \$35.00

Cost

3XL \$35.00

T-shirt Colour