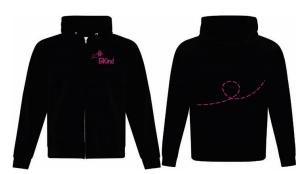

## ATC® Everyday Cotton Hooded Sweatshirt

T-shirt Colour

| ADULT     | <u>Full Zip</u> |          |          |          |     |     |
|-----------|-----------------|----------|----------|----------|-----|-----|
| Product # | S               | M        | L        | XL       | 2XL | 3XL |
| ATCF2600  |                 |          |          |          |     |     |
| YOUTH     | 6 to 8          | 10 to 12 | 14 to 16 | 18 to 20 |     |     |
| Product # | S               | M        | L        | XL       |     |     |
| ATCY2600  |                 |          |          |          |     |     |

Black

2XL \$45.00 3XL \$45.00

Cost **\$40.00** 

3XL \$45.0

**Prices Include Tax & Printing**