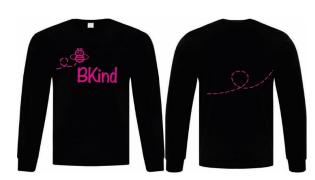

## ATC® Everyday Cotton T Long Sleeve

| ADULT     |         |        |          |                 |          |
|-----------|---------|--------|----------|-----------------|----------|
| Product # | S       | M      | L        | XL              | 2XL      |
| ATC1015   |         |        |          |                 |          |
| YOUTH     | 2 + - 4 | C+- 0  | 10+- 12  | 114-10          | 40 +- 20 |
| 10011     | 2 to 4  | 6 to 8 | 10 to 12 | 14 to 16        | 18 to 20 |
| Product # | XS      | 5      | M        | <u>14 to 16</u> | XL       |
|           |         | S S    | 1        | 14 to 16        |          |

T-shirt Colour Black

**Prices Include Tax & Printing**