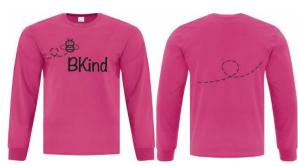

## **BKind** Long Sleeve T-Shirts

## ATC® Everyday Cotton T Long Sleeve

| ADULT     |        |        |          |          |          |
|-----------|--------|--------|----------|----------|----------|
| Product # | S      | M      | L        | XL       | 2XL      |
| ATC1015   |        |        |          |          |          |
| YOUTH     | 2 to 4 | 6 to 8 | 10 to 12 | 14 to 16 | 18 to 20 |
| Product # | XS     | S      | M        | Ш        | XL       |
| ATC1015Y  |        |        |          |          |          |

T-shirt Colour Sangria

Cost **\$20.00** 2XL \$24.00

Cost **\$20.00** 2XL \$24.00