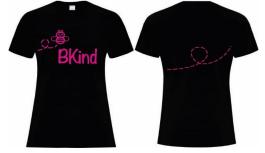

# **BKind** T-Shirts

ATC® Everyday Cotton T Short Sleeve

| Ladies' only |                |   |     |     |    |     | Cost        |
|--------------|----------------|---|-----|-----|----|-----|-------------|
| Product #    | XS             | S | M   | L   | XL | 2XL | \$15.00     |
| ATC1000L     |                |   |     |     |    |     | 2XL \$19.00 |
|              | T-shirt Colour |   | Bla | ack |    |     |             |