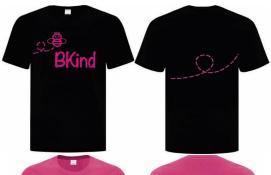

# **BKind** T-Shirts

### ATC® Everyday Cotton T Short Sleeve

| ADULT              |        |        |          |               |                |     |
|--------------------|--------|--------|----------|---------------|----------------|-----|
| Product #          | S      | M      | L        | XL            | 2XL            | 3XL |
| ATC1000            |        |        |          |               |                |     |
|                    |        |        |          |               |                |     |
| YOUTH              | 2 to 4 | 6 to 8 | 10 to 12 | 14 to 16      | 18 to 20       |     |
| YOUTH<br>Product # | 2 to 4 | 6 to 8 | 10 to 12 | 14 to 16<br>L | 18 to 20<br>XL |     |

T-shirt Colour Black