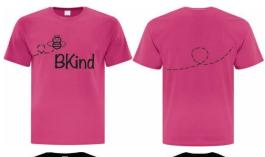

# **BKind** T-Shirts

# ATC® Everyday Cotton T Short Sleeve

| ADULT              |              |        |          |          |                |     |
|--------------------|--------------|--------|----------|----------|----------------|-----|
| Product #          | S            | M      | L        | XL       | 2XL            | 3XL |
| ATC1000            |              |        |          |          |                |     |
|                    |              |        |          |          |                |     |
| YOUTH              | 2 to 4       | 6 to 8 | 10 to 12 | 14 to 16 | 18 to 20       |     |
| YOUTH<br>Product # | 2 to 4<br>XS | 6 to 8 | 10 to 12 | 14 to 16 | 18 to 20<br>XL |     |

T-shirt Colour Sangria