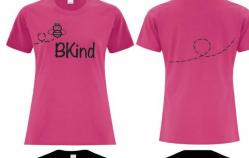

# **BKind** T-Shirts

### ATC® Everyday Cotton T Short Sleeve

| Ladies' only |        |          |     |      |    |     | Cost        |
|--------------|--------|----------|-----|------|----|-----|-------------|
| Product #    | XS     | S        | M   | L    | XL | 2XL | \$15.00     |
| ATC1000L     |        |          |     |      |    |     | 2XL \$19.00 |
|              | T-chir | t Colour | San | gria |    |     | •           |