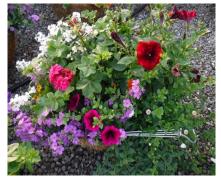

20" Moss Basket with Mixed Plants

14" Rattan Basket with Mixed Plants

12" Wandering Jew with Plastic Basket

14" Moss Basket with Mixed Plants

12" Mixed Plants with Plastic Basket

12" New Guinea Impatiens with Plastic Basket