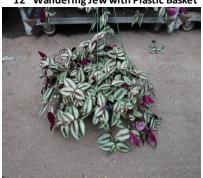

20" Moss Basket with Mixed Plants

14" Rattan Basket with Mixed Plants

12" Wandering Jew with Plastic Basket

14" Moss Basket with Mixed Plants

12" Mixed Plants with Plastic Basket

12" New Guinea Impatiens with Plastic Basket