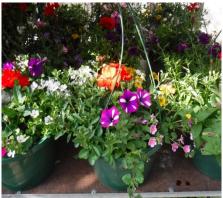

20" Moss Basket with Mixed Plants

14" Rattan Basket with Mixed Plants

12" Wandering Jew with Plastic Basket

14" Moss Basket with Mixed Plants

12" Mixed Plants with Plastic Basket

12" New Guinea Impatiens with Plastic Basket