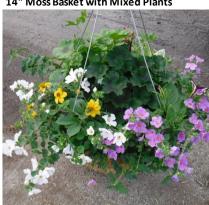

20" Moss Basket with Mixed Plants

14" Rattan Basket with Mixed Plants

12" Wandering Jew with Plastic Basket

14" Moss Basket with Mixed Plants

12" Mixed Plants with Plastic Basket

12" New Guinea Impatiens with Plastic Basket