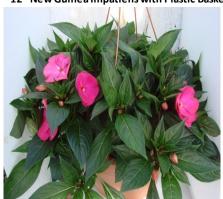

20" Moss Basket with Mixed Plants

14" Rattan Basket with Mixed Plants

12" Wandering Jew with Plastic Basket

14" Moss Basket with Mixed Plants

12" Mixed Plants with Plastic Basket

12" New Guinea Impatiens with Plastic Basket