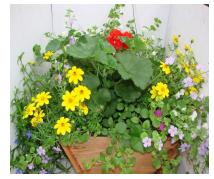

20" Moss Basket with Mixed Plants

14" Rattan Basket with Mixed Plants

12" Wandering Jew with Plastic Basket

14" Moss Basket with Mixed Plants

12" Mixed Plants with Plastic Basket

12" New Guinea Impatiens with Plastic Basket