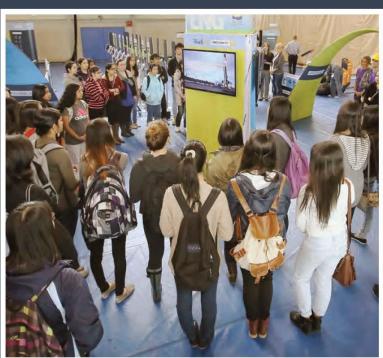

## The WorkBC Find Your Fit tour is coming to your community.

The WorkBC Find Your Fit tour is an interactive event where youth (Grade 6 and up) can try the skills they'll need for different careers in demand in your region and across the province.

This hands-on program will help youth apply real life experiences to their career planning.

Parents and family members are welcome. There is no cost to attend.