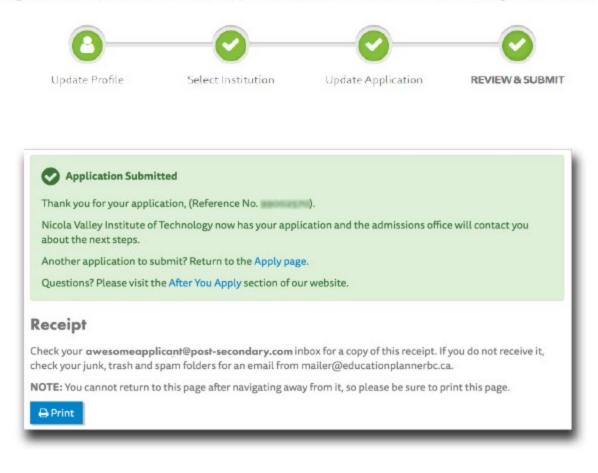

# Submit

All icons green? After you select Submit Application, you will see a confirmation page like below.

Congratulations – you now know how to apply using EducationPlannerBC! To submit another application, select another institution and follow the same steps!