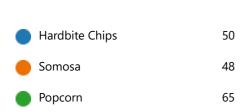

#### **PAC Survey Results**

Thank you to the 130 people who completed our PAC survey. The PAC will take the information and use it to inform their planning for next year.

The winner of our \$25 Brown's gift card is Gurvinder Sandhu. Congratulations!!!