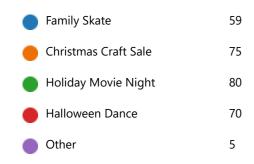

# **PAC Questionnaire**

130 06:32 Active
Responses Average time to complete Status

1. What types of fundraising are you interested in for the 2021/2022 school year? Pick all that apply.

2. How often would you support a hot lunch order?