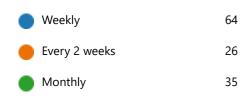

# **PAC Questionnaire**

130 06:32 Active
Responses Average time to complete Status

1. What types of fundraising are you interested in for the 2021/2022 school year? Pick all that apply.

2. How often would you support a hot lunch order?

3. Would you support a weekly sale of these options (select all that apply).

4. What type of food would you support for hot lunch? Please pick all that apply.

5. What is the best way for you to recevie information about events through PAC and/or the school?