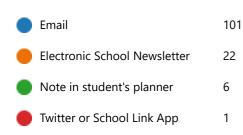

#### **PAC Survey Results**

Thank you to the 130 people who completed our PAC survey. The PAC will take the information and use it to inform their planning for next year.

The winner of our \$25 Brown's gift card is Gurvinder Sandhu. Congratulations!!!