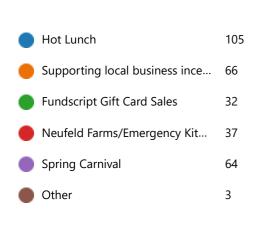

#### **PAC Survey Results**

Thank you to the 130 people who completed our PAC survey. The PAC will take the information and use it to inform their planning for next year.

The winner of our \$25 Brown's gift card is Gurvinder Sandhu. Congratulations!!!

# **PAC Questionnaire**

130 06:32 Active
Responses Average time to complete Status

1. What types of fundraising are you interested in for the 2021/2022 school year? Pick all that apply.

2. How often would you support a hot lunch order?