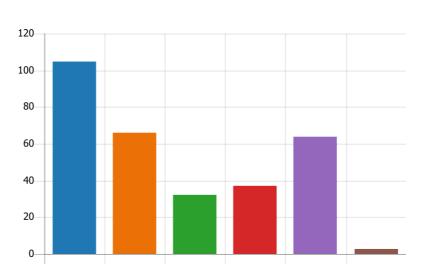

#### **PAC Survey Results**

Thank you to the 130 people who completed our PAC survey. The PAC will take the information and use it to inform their planning for next year.

The winner of our \$25 Brown's gift card is Gurvinder Sandhu. Congratulations!!!

# **PAC Questionnaire**

130 06:32 Active
Responses Average time to complete Status

1. What types of fundraising are you interested in for the 2021/2022 school year? Pick all that apply.

2. How often would you support a hot lunch order?