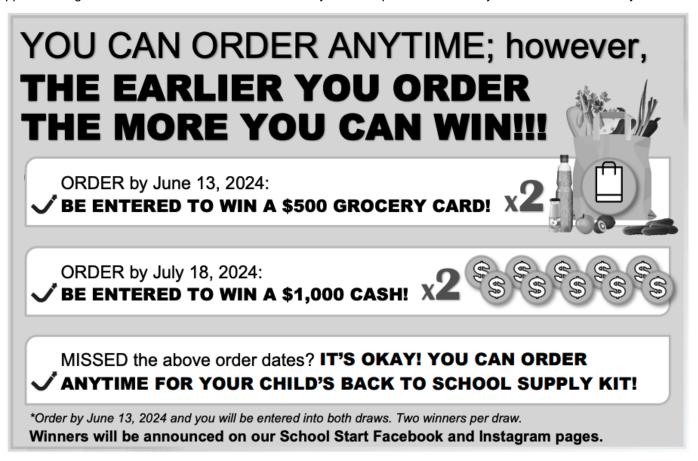

## Dear Parents/Guardians:

Your teachers at Maple Green Elementary are excited to offer the opportunity to purchase quality standardized school supplies through School Start for the 2024/2025 school year. This process will save you both time and money.