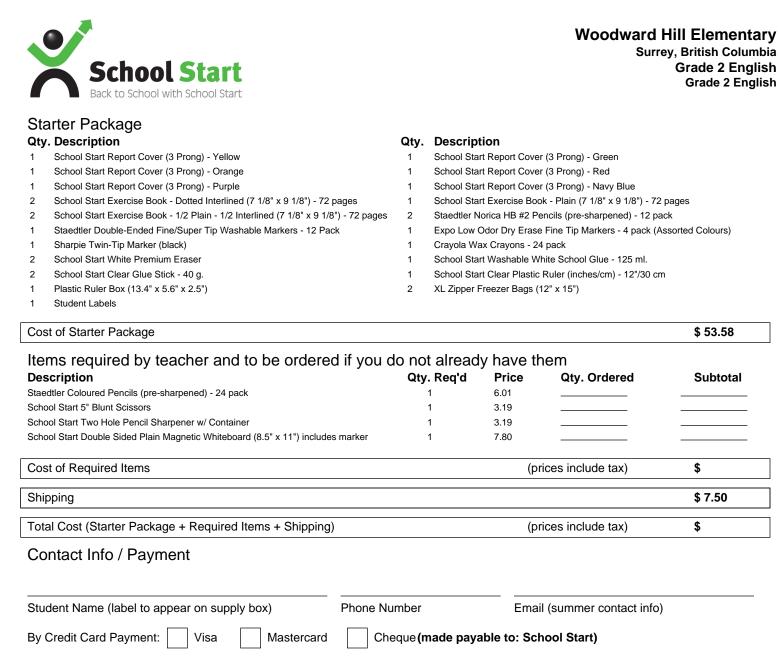

Dear Parents/Guardians:

Your teachers at Woodward Hill Elementary are excited to offer the opportunity to purchase quality standardized school supplies through School Start for the 2025/2026 school year. This process will save you both time and money.