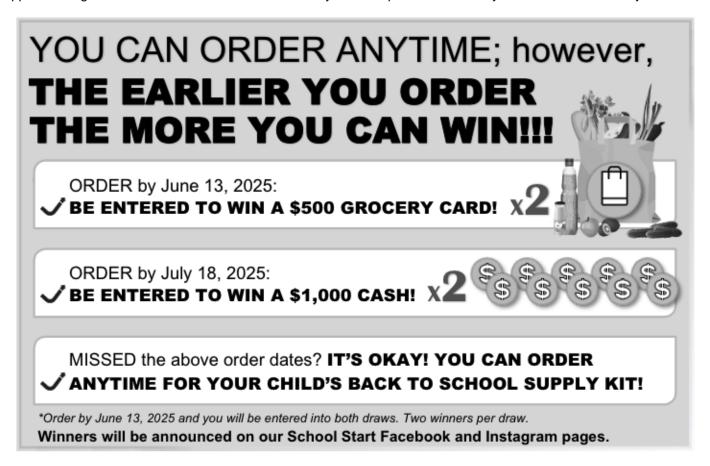

# **SCHOOL DELIVERY:**

The supplies will be packaged and delivered directly to the school in August before your child arrives, labeled with their name on the School Start Package.

\*Any orders placed after July 15th, will be delivered to your home.