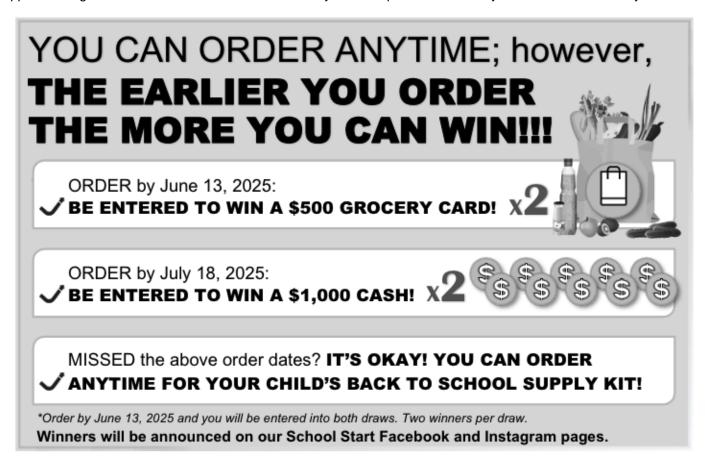

## Dear Parents/Guardians:

Your teachers at Newton Elementary School are excited to offer the opportunity to purchase quality standardized school supplies through School Start for the 2025/2026 school year. This process will save you both time and money.