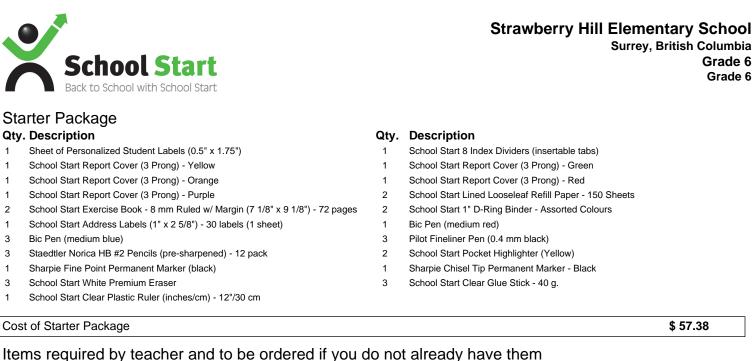

1

1

1

1

1

3

3

1

1

Grade 6 Grade 6

\$ 57.38

| Student Name (label to appear on supply box) | Phone Nu | mber                        | Email (summer co | ntact info) |
|----------------------------------------------|----------|-----------------------------|------------------|-------------|
| By Credit Card Payment: Visa Mastercard      | Che      | eque <b>(made payable t</b> | o: School Start) |             |
| Card Number                                  | CVV      | Expiry Date                 |                  | \$          |
| Name as it appears on card                   |          | Signature                   |                  | Amount      |