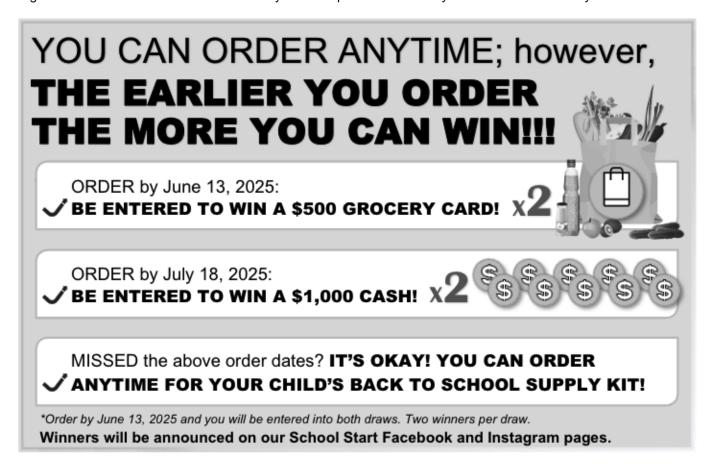

# **SCHOOL DELIVERY:**

The supplies will be packaged and delivered directly to the school in August before your child arrives, labeled with their name on the School Start Package.

\*Any orders placed after July 15th, will be delivered to your home.