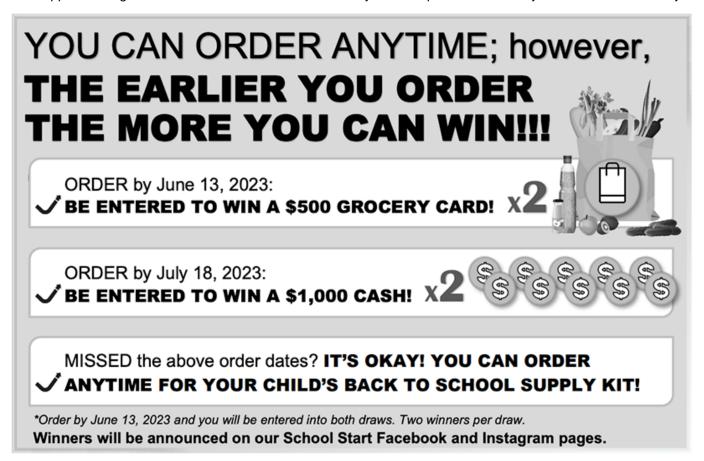

### Dear Parents/Guardians:

Your teachers at Fraser Wood Elementary School are excited to offer the opportunity to purchase quality standardized school supplies through School Start for the 2023/2024 school year. This process will save you both time and money.