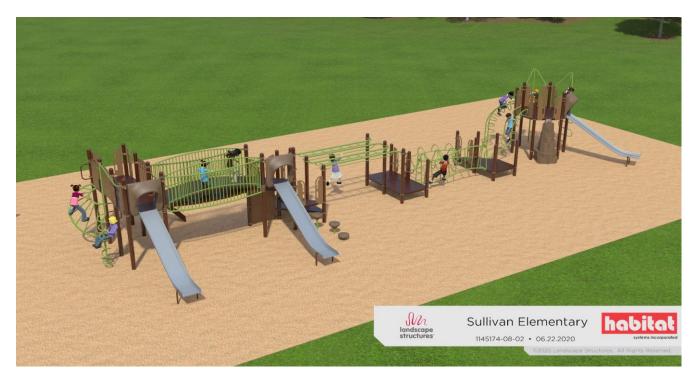

## Sullivan Elementary \*\*\* Not for submission to the Surrey School District \*\*\*

Surrey, BC

22-Jun-20

1145174-08-02 PHASE 2

## Pricing 1145174-08-02 PHASE 2

| Supply playground equipment (Landscape Structures Inc.)  | \$24,841.00 |
|----------------------------------------------------------|-------------|
| Install playground equipment (Habitat Systems Inc.)      | \$4,593.00  |
| Supply Slide Mat                                         | \$288.00    |
| Installation of the above Habitat's wood fibre surfacing | \$2,001.00  |