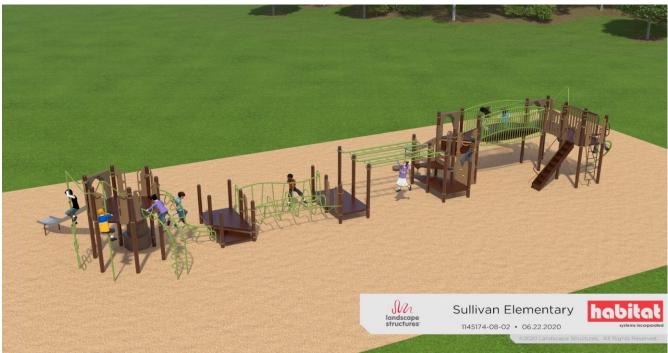

## Sullivan Elementary \*\*\* Not for submission to the Surrey School District \*\*\*

Surrey, BC

22-Jun-20

1145174-08-02 PHASE 2

## Pricing 1145174-08-02 PHASE 2

| Supply playground equipment (Landscape Structures Inc.)  | \$24,841.00 |
|----------------------------------------------------------|-------------|
| Install playground equipment (Habitat Systems Inc.)      | \$4,593.00  |
| Supply Slide Mat                                         | \$288.00    |
| Installation of the above Habitat's wood fibre surfacing | \$2,001.00  |