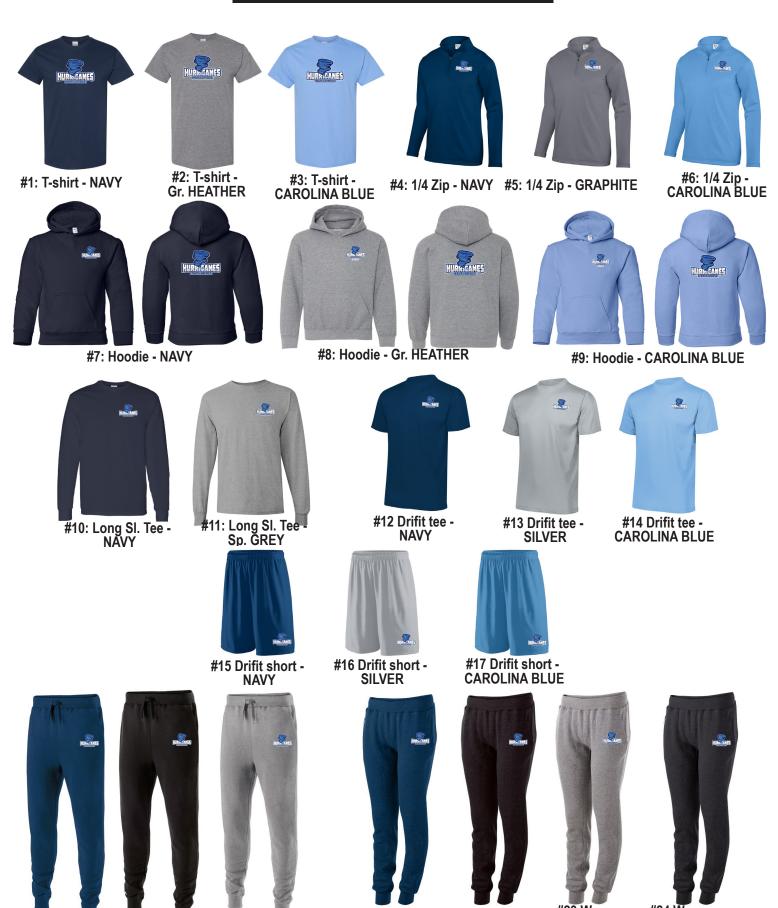

## **HAZELGROVE HURRICANES SPIRIT WEAR ORDER FORM** ORDER DUE: March 10, 2022

#18 Jogger Pant - NAVY

#19 Jogger Pant - BLK

#20 Jogger

Pant - SP. GREY

#21 Womens Jogger Pant - NAVY

#22 Womens **Jogger Pant** - BLK

#23 Womens Jogger Pant - SP. GREY

#24 Womens **Jogger Pant** - CRBN. HTR

# HAZELGROVE HURRICANES SPIRIT WEAR ORDER FORM ORDER DUE: March 10, 2022 STUDENT: TEACHER: DIV: PARENT: EMAIL: PH #:

|                                 | YOUI |    |         | Н  |     | AL  |    |     |      | DULI  |      |      |       | ADD \$3     |       |
|---------------------------------|------|----|---------|----|-----|-----|----|-----|------|-------|------|------|-------|-------------|-------|
|                                 | YXS  | YS | YM      | YL | YXL | AS  | AM | AL  | AXL  | A2XL  | A3XL | QTY  | Price | A2XL & A3XL | Total |
| #1: T-shirt - NAVY              |      |    |         |    |     |     |    |     |      |       |      |      | \$15  |             |       |
| #2: T-shirt - Gr. HEATHER       |      |    |         |    |     |     |    |     |      |       |      |      | \$15  |             |       |
| #3: T-shirt - CAROLINA BLUE     |      |    |         |    |     |     |    |     |      |       |      |      | \$15  |             |       |
| #4: 1/4 Zip - NAVY              |      |    |         |    |     |     |    |     |      |       |      |      | \$35  |             |       |
| #5: 1/4 Zip - GRAPHITE          |      |    |         |    |     |     |    |     |      |       |      |      | \$35  |             |       |
| #6: 1/4 Zip - CAROLINA BLUE     |      |    |         |    |     |     |    |     |      |       |      |      | \$35  |             |       |
| #7: Hoodie - NAVY               |      |    |         |    |     |     |    |     |      |       |      |      | \$35  |             |       |
| #8: Hoodie - Gr. HEATHER        |      |    |         |    |     |     |    |     |      |       |      |      | \$35  |             |       |
| #9: Hoodie - CAROLINA BLUE      |      |    |         |    |     |     |    |     |      |       |      |      | \$35  |             |       |
| #10: Long SI. Tee - NAVY        |      |    |         |    |     |     |    |     |      |       |      |      | \$23  |             |       |
| #11: Long SI. Tee - Sp. GREY    |      |    |         |    |     |     |    |     |      |       |      |      | \$23  |             |       |
| #12: Dri Fit Tee - NAVY         |      |    |         |    |     |     |    |     |      |       |      |      | \$20  |             |       |
| #13: Dri Fit Tee - SILVER       |      |    |         |    |     |     |    |     |      |       |      |      | \$20  |             |       |
| #14: Dri Fit Tee - CAROLINA BL. |      |    |         |    |     |     |    |     |      |       |      |      | \$20  |             |       |
| #15: Dri Fit Short - NAVY       |      |    |         |    |     |     |    |     |      |       |      |      | \$20  |             |       |
| #16: Dri Fit Short - SILVER     |      |    |         |    |     |     |    |     |      |       |      |      | \$20  |             |       |
| #17: Dri Fit Short -CAROLINA BL |      |    |         |    |     |     |    |     |      |       |      |      | \$20  |             |       |
| #18: Jogger Pant - NAVY         |      |    |         |    |     |     |    |     |      |       |      |      | \$35  |             |       |
| #19 Jogger Pant - BLK           |      |    |         |    |     |     |    |     |      |       |      |      | \$35  |             |       |
| #20 Jogger Pant - SP. GREY      |      |    |         |    |     |     |    |     |      |       |      |      | \$35  |             |       |
|                                 |      |    |         |    |     |     |    |     |      |       |      |      |       |             |       |
|                                 |      |    |         |    |     |     |    |     |      |       |      |      |       |             |       |
|                                 |      |    | WOMEN'S |    |     |     |    |     |      |       |      |      |       |             |       |
|                                 |      |    |         |    |     | WXS | W  | s w | /M W | L WXL | WXXL |      |       |             |       |
| #21 Wmn Jogger Pant - NAVY      |      |    |         |    |     |     |    |     |      |       |      |      | \$35  |             |       |
| #22 Wmn Jogger Pant - BLK       |      |    |         |    |     |     |    |     |      |       |      | \$35 |       |             |       |
| #23 Wmn Jogger P SP. GRY        |      |    |         |    |     |     |    |     |      |       |      |      | \$35  |             |       |
| #24 Wmn Jogger P CRBN. HTR      |      |    |         |    |     |     |    |     |      | _     |      |      | \$35  |             |       |
|                                 |      |    |         |    |     |     |    |     |      |       |      |      |       |             |       |
|                                 |      |    |         |    |     |     |    |     |      |       |      |      |       |             |       |